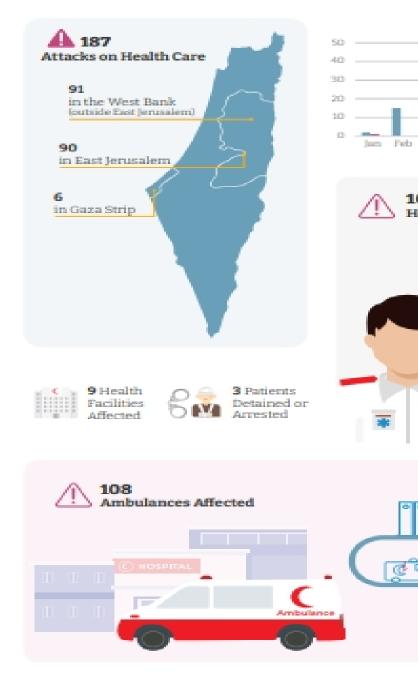

## **Health Attacks oPt 2022**

Click to download

Throughout the year, WHO continued to document attacks on health care. Below are 2 of the cases documented during 2022.

**June** 