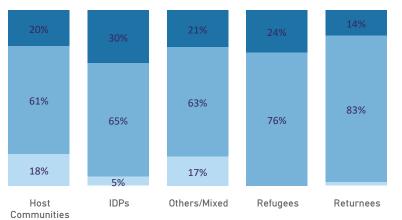

**HS-Syria dashboards link** 

| HRP Indicator 2021 logframe (Per Month)                                                                                                             | 01-January | 02-February | 03-March  | 04-April | 2021      |
|-----------------------------------------------------------------------------------------------------------------------------------------------------|------------|-------------|-----------|----------|-----------|
| ☐ 1-Medical procedures                                                                                                                              | 705,651    | 747,362     | 727,704   | 617,425  | 2,798,142 |
| 1.1.1 # of outpatient consultations                                                                                                                 | 671,133    | 729,054     | 699,485   | 592,188  | 2,691,860 |
| 1.1.2 # of trauma consultations supported                                                                                                           | 23,748     | 7,387       | 20,027    | 14,983   | 66,145    |
| 1.1.3 # of mental health consultations supported                                                                                                    | 5,780      | 6,555       | 3,690     | 6,737    | 22,762    |
| 1.1.4 # of physical rehabilitation sessions supported                                                                                               | 2,399      | 2,084       | 1,678     | 2,095    | 8,256     |
| 1.1.5 # of vaginal deliveries attended by a skilled attendant                                                                                       | 912        | 853         | 788       | 483      | 3,036     |
| 1.1.6 # of caesarian sections supported                                                                                                             | 898        | 1,093       | 844       | 509      | 3,344     |
| 1.1.7 # of cases referred for specialized treatment                                                                                                 | 781        | 336         | 1,192     | 430      | 2,739     |
| □ 2-Treatment courses                                                                                                                               | 529,389    | 589,884     | 1,055,510 | 571,269  | 2,746,052 |
| 1.5.1 # of treatment courses delivered to health facilities by UN Actors                                                                            | 529,389    | 589,884     | 1,055,510 | 571,269  | 2,746,052 |
| ☐ 3-Immunization                                                                                                                                    | 59,505     | 59,047      | 71,146    | 90,969   | 280,667   |
| 1.2.1 # of children under the age of 1 received DPT3 or equivalent pentavalent vaccine (national programme)                                         | 30,862     | 29,388      | 34,574    | 42,673   | 137,497   |
| 1.2.2 # of children under the age of 2 received MMR2 vaccine                                                                                        | 28,643     | 29,659      | 36,572    | 48,296   | 143,170   |
| ☐ 4-Training                                                                                                                                        | 304        | 1,392       | 1,276     | 910      | 3,882     |
| 3.1.1 # of health staff trained/re-trained on mental health topics including mhGAP, Problem Management Plus (PM+) and Psychological First Aid (PFA) |            |             | 120       | 236      | 356       |
| 3.1.3 # of health staff trained/re-trained on COVID-19 case management                                                                              |            |             |           | 150      | 150       |
| 3.1.4 # of humanitarian workers trained/re-trained on infection prevention and control (IPC)                                                        |            |             | 4         |          | 4         |
| 3.1.5 # of health staff trained/re-trained on other health topics not mentioned above                                                               | 304        | 1,392       | 1,152     | 524      | 3,372     |
|                                                                                                                                                     |            |             | 1,115,307 | 11,556   | 1,126,863 |
| 1.5.2 # of medical masks provided to health facilities                                                                                              |            |             | 116,650   | 8,756    | 125,406   |
| 1.5.3 # of N95 masks (respirators) provided to health facilities                                                                                    |            |             | 300       |          | 300       |
| 1.5.4 # of medical gloves provided to health facilities                                                                                             |            |             | 990,667   | 2,600    | 993,267   |
| 1.5.5 # of protective gowns provided to health facilities                                                                                           |            |             | 7,690     | 200      | 7,890     |
| ☐ 6-Others                                                                                                                                          |            |             |           |          |           |
| 1.3.1 # of Ante-Natal Care (ANC) visits                                                                                                             | 143        | 259         | 34,741    | 34,007   | 69,150    |
| 3.2.1 # of health facilities refurbished or rehabilitated                                                                                           | 4          | 1           | 7         |          | 12        |
| 3.2.2 # of operational mobile medical units, including medical teams                                                                                | 79         | 103         | 107       | 106      |           |
| 3.3.4 # of health facilities which providing the Essential Primary Health Care Services                                                             | 99         | 97          | 126       | 124      |           |
|                                                                                                                                                     |            |             |           |          |           |