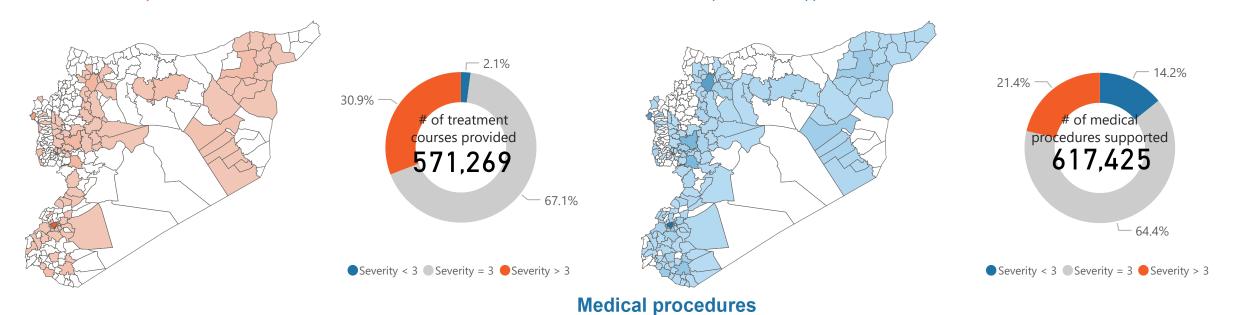

Number of treatment courses provided, at sub district level

#### **Number of implementing partners**

(All assistance and services implemented by UN or INGO or NNGO or government entity)

Severity < 3 Severity = 3 Severity > 3 The boundaries and names shown and the designations used on this map do not imply the expression of any opinion whatsoever on the part of the World Health Organization concerning the legal status of any country

territory, city or area or of its authorities, or concerning the delimitation of its frontiers or boundaries. Dotted and dashed lines on maps represent approximate border lines for which there may not yet be full agreement.