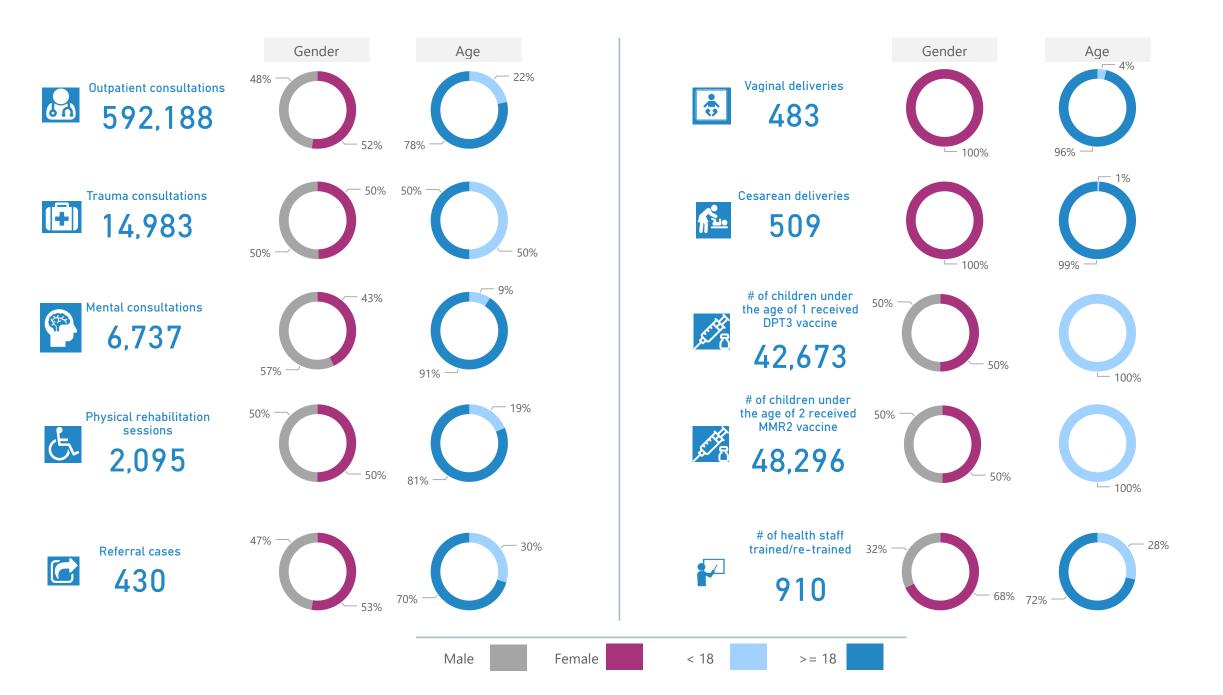

**HS-Syria dashboards link** 

| HRP Indicator 2021 logframe (Per Month)                                                                                                             | 01-January | 02-February | 03-March  | 04-April | 2021      |
|-----------------------------------------------------------------------------------------------------------------------------------------------------|------------|-------------|-----------|----------|-----------|
| ☐ 1-Medical procedures                                                                                                                              | 705,651    | 747,362     | 727,704   | 617,425  | 2,798,142 |
| 1.1.1 # of outpatient consultations                                                                                                                 | 671,133    | 729,054     | 699,485   | 592,188  | 2,691,860 |
| 1.1.2 # of trauma consultations supported                                                                                                           | 23,748     | 7,387       | 20,027    | 14,983   | 66,145    |
| 1.1.3 # of mental health consultations supported                                                                                                    | 5,780      | 6,555       | 3,690     | 6,737    | 22,762    |
| 1.1.4 # of physical rehabilitation sessions supported                                                                                               | 2,399      | 2,084       | 1,678     | 2,095    | 8,256     |
| 1.1.5 # of vaginal deliveries attended by a skilled attendant                                                                                       | 912        | 853         | 788       | 483      | 3,036     |
| 1.1.6 # of caesarian sections supported                                                                                                             | 898        | 1,093       | 844       | 509      | 3,344     |
| 1.1.7 # of cases referred for specialized treatment                                                                                                 | 781        | 336         | 1,192     | 430      | 2,739     |
| □ 2-Treatment courses                                                                                                                               | 529,389    | 589,884     | 1,055,510 | 571,269  | 2,746,052 |
| 1.5.1 # of treatment courses delivered to health facilities by UN Actors                                                                            | 529,389    | 589,884     | 1,055,510 | 571,269  | 2,746,052 |
| ☐ 3-Immunization                                                                                                                                    | 59,505     | 59,047      | 71,146    | 90,969   | 280,667   |
| 1.2.1 # of children under the age of 1 received DPT3 or equivalent pentavalent vaccine (national programme)                                         | 30,862     | 29,388      | 34,574    | 42,673   | 137,497   |
| 1.2.2 # of children under the age of 2 received MMR2 vaccine                                                                                        | 28,643     | 29,659      | 36,572    | 48,296   | 143,170   |
| ☐ 4-Training                                                                                                                                        | 304        | 1,392       | 1,276     | 910      | 3,882     |
| 3.1.1 # of health staff trained/re-trained on mental health topics including mhGAP, Problem Management Plus (PM+) and Psychological First Aid (PFA) |            |             | 120       | 236      | 356       |
| 3.1.3 # of health staff trained/re-trained on COVID-19 case management                                                                              |            |             |           | 150      | 150       |
| 3.1.4 # of humanitarian workers trained/re-trained on infection prevention and control (IPC)                                                        |            |             | 4         |          | 4         |
| 3.1.5 # of health staff trained/re-trained on other health topics not mentioned above                                                               | 304        | 1,392       | 1,152     | 524      | 3,372     |
|                                                                                                                                                     |            |             | 1,115,307 | 11,556   | 1,126,863 |
| 1.5.2 # of medical masks provided to health facilities                                                                                              |            |             | 116,650   | 8,756    | 125,406   |
| 1.5.3 # of N95 masks (respirators) provided to health facilities                                                                                    |            |             | 300       |          | 300       |
| 1.5.4 # of medical gloves provided to health facilities                                                                                             |            |             | 990,667   | 2,600    | 993,267   |
| 1.5.5 # of protective gowns provided to health facilities                                                                                           |            |             | 7,690     | 200      | 7,890     |
| ☐ 6-Others                                                                                                                                          |            |             |           |          |           |
| 1.3.1 # of Ante-Natal Care (ANC) visits                                                                                                             | 143        | 259         | 34,741    | 34,007   | 69,150    |
| 3.2.1 # of health facilities refurbished or rehabilitated                                                                                           | 4          | 1           | 7         |          | 12        |
| 3.2.2 # of operational mobile medical units, including medical teams                                                                                | 79         | 103         | 107       | 106      |           |
| 3.3.4 # of health facilities which providing the Essential Primary Health Care Services                                                             | 99         | 97          | 126       | 124      |           |
|                                                                                                                                                     |            |             |           |          |           |