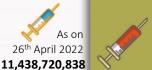

#### **PAKISTAN VACCINE STATS**

First Dose 134,243,630 Last 24 hrs: 28,789

121,519,673 Last 24 hrs: 90,415 Total Doses Administrated

**Fully Vaccinated** 

Administrated 245,838,488 **Last 24 hrs:** 136,318