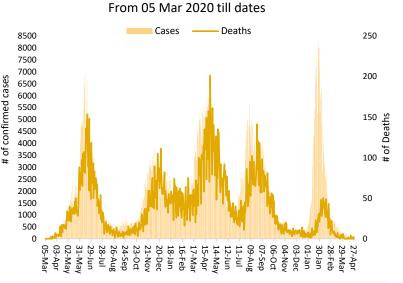

| 597                               | 1                                 | 0.2%                   |  |
| Mirpur       | Mark Market Mark | 20                                | 0                                 | 0.0%                   |  |
| Muzaffarabad | with the material way and the same of the  | 17                                | 0                                 | 0.0%                   |  |



#### **Daily Incidence and Deaths**



#### **Summary Table by Province**

On 28th April 2022, the Assistant Director Science and Diplomacy Wing, Ministry of Foreign Affairs (MOFA) Mr Muhammad Adeel paid a courtesy call to the WHO Country Representative Pakistan Dr Palitha Mahipala. During the visit, the WR was briefed on the MOFA led partnerships in advancing the vaccine production agenda by Pakistan.

The two officials also discussed; Consolidation of the tasks of the MOFA led Working Group on International Cooperation and Partnerships in Vaccine Production, coordination of stake holders in mRNA vaccine technology transfer and capacity building in other domain of health diplomacy.

The WR appreciated the government of Pakistan for providing leadership in synergizing the national capacities for mRNA vaccine technology. He pl