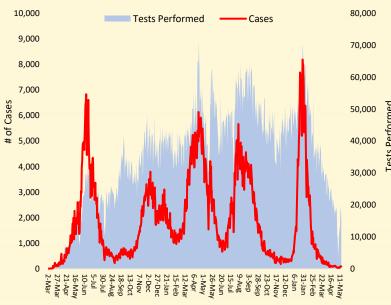

291
Suspected Tests

1,738

Deaths

**GLOBAL UPDATES** 



85 Confirmed



Recovered



119 Critical



00 **Deaths** 

## COVID-19 PREVENTIVE MEASURES



WEAR A FACE MASK PROPERLY



WASH YOUR HANDS
WITH SOAP & WATER



GET VACCINATED



PRACTICE PHYSICAL **DISTANCING** 

# PAKISTAN COVID-19 SNAPSHOT (Cumulative)



**102,507,863** Suspected





**1,529,167** Confirmed



**1,495,474** Recovered



**3,317** Active



**30,376** Deaths

#### **PAKISTAN VACCINE STATS**



First Dose 134,611,716 Last 24 hrs: 45,940



Fully Vaccinated 122,498,034 Last 24 hrs: 93,914



13th May 2022

11,655,356,423

9.26%

**Booster Dose** 7,313,483 **Last 24 hrs:** 50,510



Total Doses Administrated 247,400,115 Last 24 hrs: 168,254

### Daily Confirmed cases and Lab. Tests

(From 02 Mar 2020 till date)



#### Positivity Rate by Major Cities/Districts

| Districts    | Daily Trend