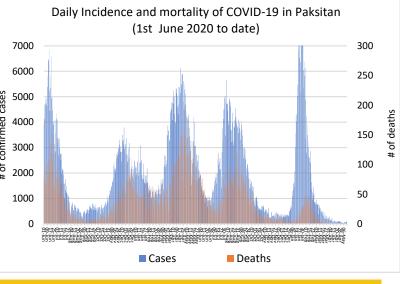

### Daily Confirmed cases and Lab. Tests

(From 02 Mar 2020 till date)

#### **Daily Incidence and Deaths**