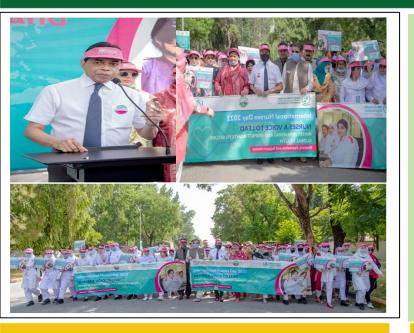

#### **Summary Table by Province**

On 13th May 2022, WHO Country Representative Pakistan Dr Palitha Mahipala and Program Director MoNHSR&C Dr Abdul Baseer Khan Achakzai commemorated the International Nurses Day at the WHO country office Islamabad. After the inaugural session both participated in a walk. The event was attended by clinical, educator and student nurses from the public hospitals of Rawalpindi and Islamabad.

In his speech, Dr Palitha noted that WHO theme for 2022 is "Respect, appreciate, and support nurses" and WHO commemorates this important day to pay tribute to all nurses for their tireless work and highlighted WHO support to upgrade nursing education through multiple programs. Dr Abdul Baseer Khan thanked Dr Palitha for WHO support to invest in continuing nursing education thorough specialized postgraduate programs and taking steps to promote their health and wellbeing. They pledged to working together for the benefit of Pakistan.