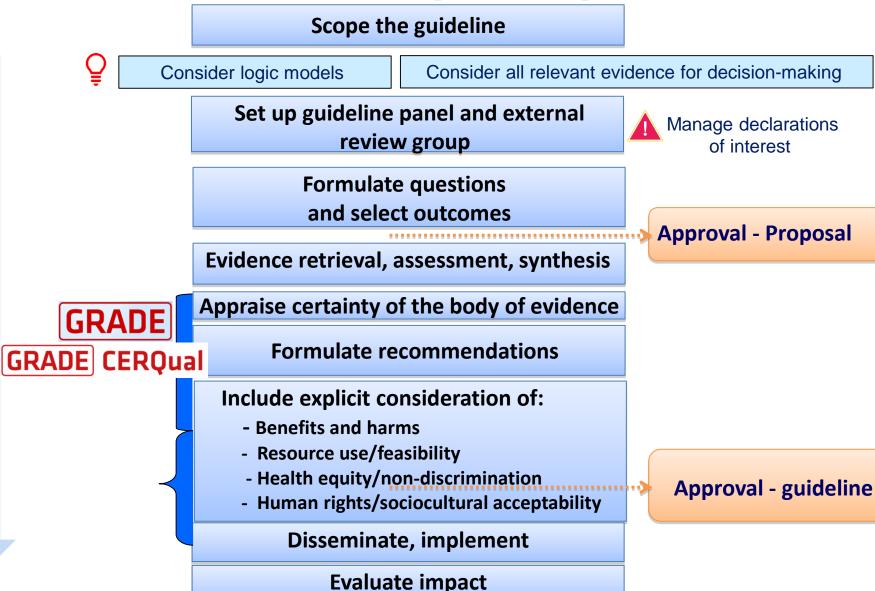

### **Evidence retrieval, assessment and synthesis and formulation of recommendations**

A **common, sensible, transparent** approach to establishing 1) quality of evidence and 2) strength of recommendations."

# **Certainty of evidence**

Certainty of evidence based on assessment of:

- 1. limitations in detailed design and execution (risk of bias criteria)
- 2. Inconsistency (or heterogeneity)
- 3. Indirectness (PICO and applicability)
- 4. Imprecision (number of events and confidence intervals)
- 5. Publication bias

## Strength of a recommendation

"The strength of a recommendation reflects the extent to which we can be confident that desirable effects of a management strategy outweigh undesirable effects."

**Strong recommendations**: the desired consequences of adherence most likely outweigh potential undesired ones.

# Factors affecting the strength of recommendations

# WHO recommendations should be based on consensus

- Defined as general agreement among the decision makers
- Minor disagreements can be addressed in the Remarks Section of the guideline
- Voting can be used as a tool to achieve consensus