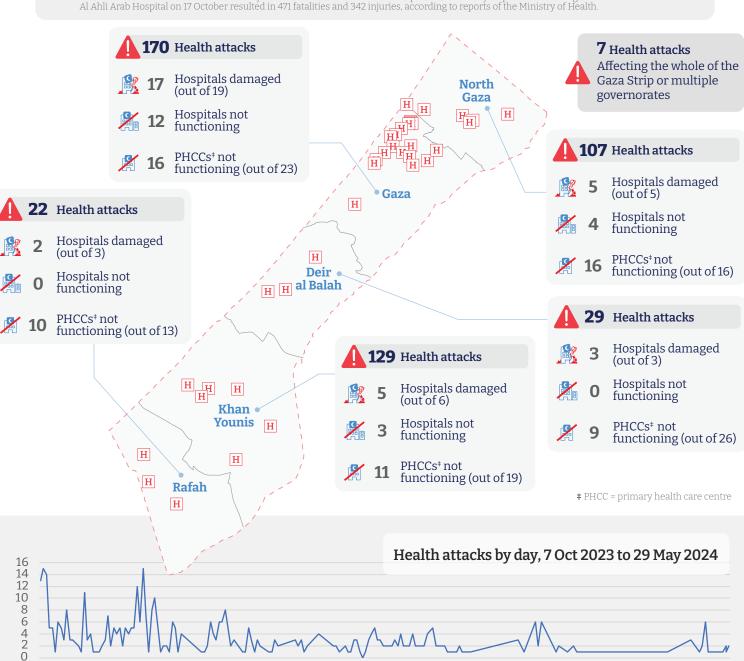

**61** damaged

\* Most of those who have been killed and injured in attacks on health care were persons internally displaced and taking shelter. The attack on Al Ahli Arab Hospital on 17 October resulted in 471 fatalities and 342 injuries, according to reports of the Ministry of Health.