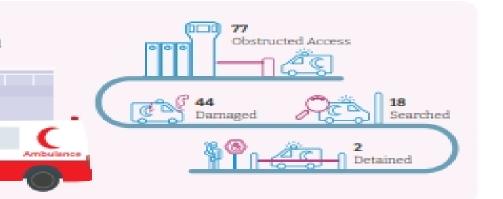

s oPt 2022







atients

ested

| Throughout the year, WHO continued to document attacks on health care                                                                                                                                |
|------------------------------------------------------------------------------------------------------------------------------------------------------------------------------------------------------|
| Below are 2 of the cases documented during 2022                                                                                                                                                      |
|