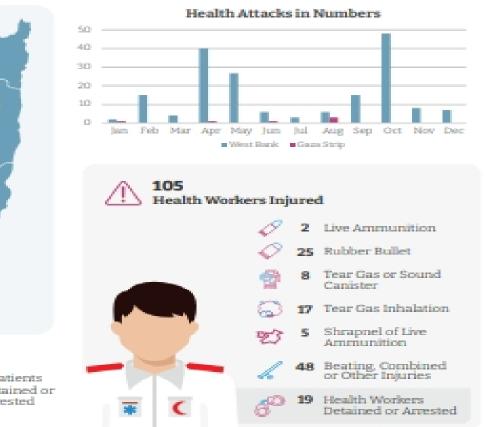

s oPt 2022







atients

ested

| Throughout the year, WHO continued to document attacks on health care                                                                                                                                |
|------------------------------------------------------------------------------------------------------------------------------------------------------------------------------------------------------|
| Below are 2 of the cases documented during 2022                                                                                                                                                      |
|