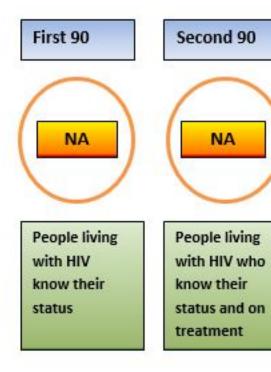

#### Sociodemographic data

- Total population (in millions): 9.2
- Life expectancy at birth (years): 77
- Infant mortality rate (per 1,000 live births): 5.9
- GNI per capita, (current international US\$): 40, 480
- Public Health expenditure, total (% of GDP): 2.6
- Human Development Index Value: 0.84

#### HIV care cascade and progress towards 90-90-90





# **Epidemiological data (2016) HIV estimates and case notification**

Estimated

| Reported                             |
|--------------------------------------|
| HIV prevalence in general population |
| NA                                   |
|                                      |
| People living with HIV (PLHIV)       |
| NA                                   |
| 919                                  |
| New infections                       |
| NA                                   |
| 49                                   |

| Λ | פחו  | rolato | d deaths |
|---|------|--------|----------|
| A | பபக- | reiale | u ueams  |

NA

3







# HIV in specific populations

| Sex Workers (SW)                                                                          |
|-------------------------