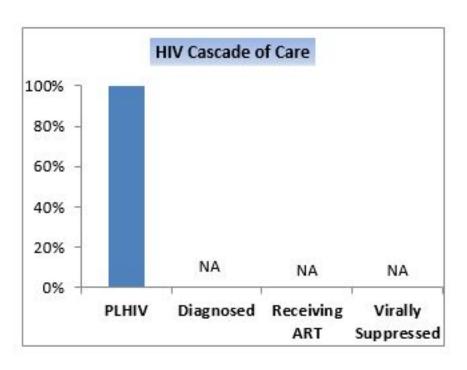

#### Sociodemographic data

- Total population (in millions): 9.2
- Life expectancy at birth (years): 77
- Infant mortality rate (per 1,000 live births): 5.9
- GNI per capita, (current international US\$): 40, 480
- Public Health expenditure, total (% of GDP): 2.6
- Human Development Index Value: 0.84

#### HIV care cascade and progress towards 90-90-90





# **Epidemiological data (2016) HIV estimates and case notification**

Estimated

| Reported                             |
|--------------------------------------|
| HIV prevalence in general population |
| NA                                   |
|                                      |
| People living with HIV (PLHIV)       |
| NA                                   |
| 919                                  |
| New infections                       |
| NA                                   |
| 49                                   |

| Λ | פחו  | rolato | d deaths |
|---|------|--------|----------|
| A | பபக- | reiale | u ueams  |

NA

3







# HIV in specific populations

| Sex Workers (SW)                                                                          |
|-----------------------