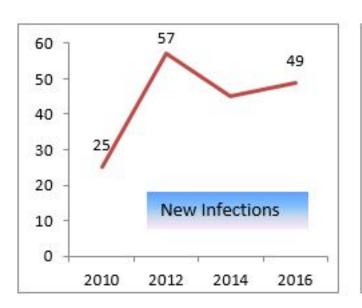

# **Epidemiological data (2016) HIV estimates and case notification**

Estimated

| Reported                             |
|--------------------------------------|
| HIV prevalence in general population |
| NA                                   |
|                                      |
| People living with HIV (PLHIV)       |
| NA                                   |
| 919                                  |
| New infections                       |
| NA                                   |
| 49                                   |