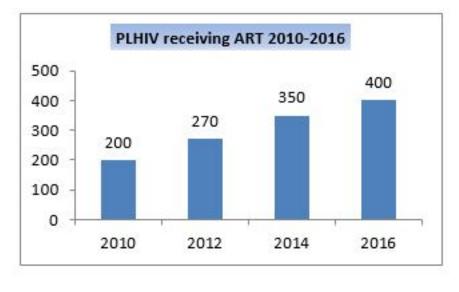

|
|                                 |
|                                 |
|                                 |
| Populations in health settings  |

| 35,126                      |
|-----------------------------|
| .01%                        |
| Blood Donors                |
|                             |
|                             |
| 34,735                      |
| 0%                          |
| Clients of testing services |
|                             |
|                             |

#### Implementation of lifelong ART to pregnant & breastfeeding women

Data not available

#### Implementation of national policy on viral load monitoring

Data not available

### HIV testing coverage in key populations \*

Data not available.

## **Antiretroviral therapy and PMTCT coverage**





#### **References**

1

(1) <a href="http://www.prb.org/pdf16/prb-wpds2016-web-2016.pdf">http://www.prb.org/pdf16/prb-wpds2016-web-2016.pdf</a>; (2) WHO.EMRO Regional Surveillance Data; (3) UNAIDS/WHO estimates 2016; (4) Global AIDS Monitoring (GAM) 2016.

Monday 28th of April 2025 05:44:45 PM