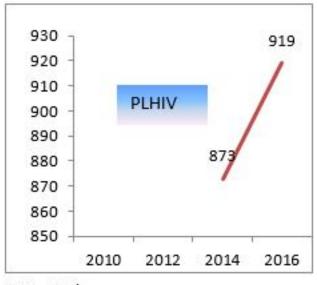

# **Epidemiological data (2016) HIV estimates and case notification**

Estimated

| Reported                             |
|--------------------------------------|
| HIV prevalence in general population |
| NA                                   |
|                                      |
| People living with HIV (PLHIV)       |
| NA                                   |
| 919                                  |
| New infections                       |
| NA                                   |
| 49                                   |