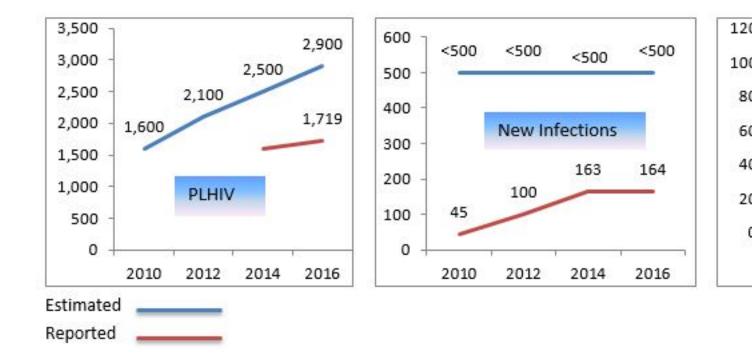

# Epidemiological data (2016) HIV estimates and case notification

Estimated

Reported

HIV prevalence in general population

<0.1

People Living with HIV (PLHIV)

2900 [2000 - 4000]

1719

New infections

<500 [<200 - <1000]

164

AIDS related deaths

<100 [<100 - <200]

20