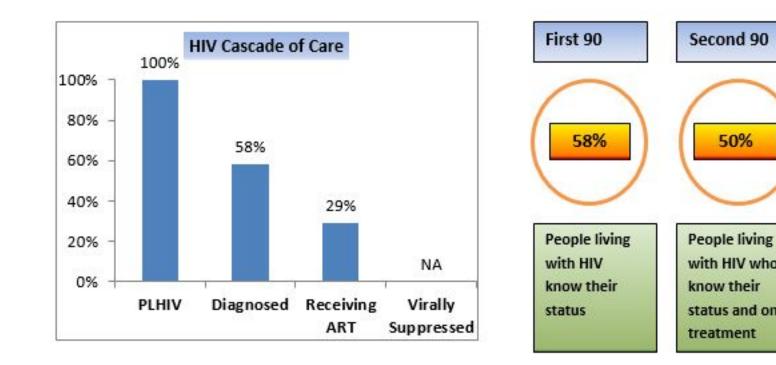

## Sociodemographic data

- Total population (in millions) : 11.4
- Maternal mortality per 100 000 live births :62
- Life expectancy at birth (years) : 75
- Total fertility rate (births per woman) : 2.2
- GNI per capita, PPP (current international US\$) :11 100
- Health expenditure, total (% of GDP) : 7.0
- Health expenditure per capita (current US\$) : 305
- Human Development Index Value :0.73



### HIV care cascade and progress towards 90-90-90

# Epidemiological data (2016) HIV estimates and case notification

Estimated

Reported

HIV prevalence in general population

<0.1

People Living with HIV (PLHIV)

2900 [2000 - 4000]

1719

New infections

<500 [<200 - <1000]

164

AIDS related deaths

<100 [<100 - <200]

20



# HIV in specific populations

Survey data

Size estimate

Routine testing and VCT data

Key populations

No tested

HIV+ cases (%)

Sex Workers (SW)

0.9% (2014) (TLS)

84

.04%

Men having Sex with Men (MSM)

9.1% (2014) (TLS)

175

.5%

People who inject drugs (PWIDs)

2.7% (2011) (RDS)

190

3.6%

Prisoners

1,439 (2015)

0.1%

Populations in health settings



TB patients 2560(2015) 0% Pregnant women 11,294

0%

Blood Donors

206,740

.02%

Clients of testin