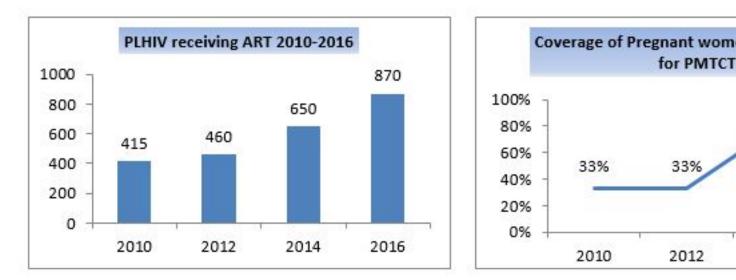

(PWIDs)

2.7% (2011) (RDS)

190

3.6%

Prisoners

1,439 (2015)

0.1%

Populations in health settings



TB patients 2560(2015) 0% Pregnant women 11,294

0%

Blood Donors

206,740

.02%

Clients of testing services

Response Policy implementation

Treatment initiation threshold adults and adolescents

≤500 CD4 cells/mm3

#### Implementation of Treat All adults and adolescents

Data not reported

Treatment initiation threshold children

Treat All, with an age cut-off <1 year

### Implementation of lifelong ART to pregnant & breastfeeding women

Implemented in a small number (<50%) of MCH sites

Implementation of national policy on viral load monitoring

Fully implemented

### HIV testing coverage in key populations \*

#### Data not available

### Antiretroviral therapy and PMTCT coverage



#### **References**

(1) http://www.prb.org/pdf16/prb-wpds2016-web-2016.pdf; (2) WHO.EMRO Regional Surveillance Data; (3) UNAIDS/WHO estimates 2016; (4) Global AIDS Monitoring (GAM) 2016.

Sunday 27th of April 2025 07:30:55 PM