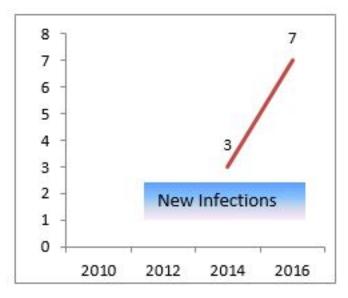

### HIV care cascade and progress towards 90-90-90

Epidemiological data (2016)
HIV estimates and case notification

| Estimated                            |
|--------------------------------------|
| Reported                             |
| HIV prevalence in general population |
| NA                                   |
|                                      |
| People living with HIV (PLHIV)       |
| NA                                   |
| 43                                   |
| New infections                       |
| NA                                   |
| 7                                    |