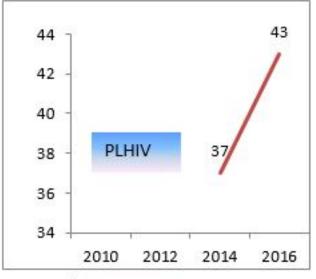

### HIV care cascade and progress towards 90-90-90

Epidemiological data (2016)
HIV estimates and case notification

| Estimated                            |
|--------------------------------------|
| Reported                             |
| HIV prevalence in general population |
| NA                                   |
|                                      |
| People living with HIV (PLHIV)       |
| NA                                   |
| 43                                   |
| New infections                       |
| NA                                   |
| 7                                    |