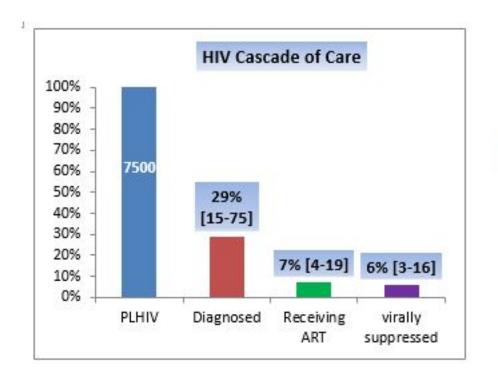

### HIV care cascade and progress towards 90-90-90

Epidemiological data (2016)
HIV estimates and case notification

| Estimated                            |
|--------------------------------------|
| Reported                             |
| HIV prevalence in general population |
| NA                                   |
|                                      |
| People living with HIV (PLHIV)       |
| NA                                   |
| 43                                   |
| New infections                       |
| NA                                   |
| 7                                    |