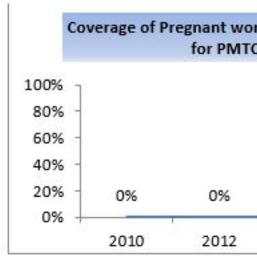

| TB patients    |  |  |
|----------------|--|--|
|                |  |  |
|                |  |  |
|                |  |  |
|                |  |  |
|                |  |  |
| Pregnant women |  |  |
|                |  |  |
|                |  |  |
|                |  |  |

| 2394 (2010)              |     |  |  |
|--------------------------|-----|--|--|
| 0%                       |     |  |  |
| Blood donors             |     |  |  |
|                          |     |  |  |
|                          |     |  |  |
|                          |     |  |  |
|                          |     |  |  |
|                          |     |  |  |
| Clients of testing servi | ces |  |  |
|                          |     |  |  |
|                          |     |  |  |