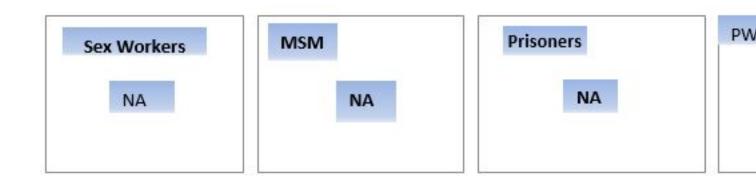

| 2                            |      |  |
|------------------------------|------|--|
| EstimatedReported            |      |  |
| HIV in specific populat      | ions |  |
|                              |      |  |
| Survey data                  |      |  |
|                              |      |  |
| Size estimate                |      |  |
| Routine testing and VCT data | ]    |  |
| Key populations              |      |  |
|                              |      |  |

| Prisoners                      |  |  |
|--------------------------------|--|--|
| NA                             |  |  |
|                                |  |  |
|                                |  |  |
|                                |  |  |
|                                |  |  |
| Populations in health settings |  |  |
|                                |  |  |
|                                |  |  |
|                                |  |  |
|                                |  |  |