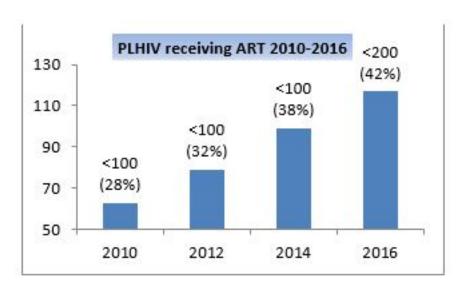

HIV testing coverage in key populations \*

Antiretroviral therapy and PMTCT coverage