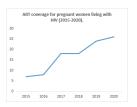

# **Epidemic estimates**

2020

Adult (15 to 49) HIV prevalence

<0.1 [<0.1–0.2]

Adults and children living with HIV

12 000 [4700-43 000]

**New HIV infections** 

1600 [<500-6100]

**AIDS-related deaths** 

540 [<200-1900]

# **Epidemic transition**

Percentage change in new HIV infections since 2010

+121%

Percentage change in AIDS-related deaths since 2010

+123%



### Elimination of mother-to-child transmission



Data on key populations

#### Sex workers

Gay men and other men who have sex with men

People who inject drugs

Estimated size of population

11 000

10 000

26 000

HIV prevalence (%)

0.3

0.5

4.4

### Know their HIV status

\_

\_

\_

# Antiretroviral therapy coverage

\_

\_

\_

4/5

|      | Estimated new HIV infections and AIDS-related<br>deaths 2015–2020 |  |  |  |  |   |  |  |  |  |
|------|-------------------------------------------------------------------|--|--|--|--|---|--|--|--|--|
| 2000 |                                                                   |  |  |  |  |   |  |  |  |  |
| 1500 |                                                                   |  |  |  |  | _ |  |  |  |  |
| 1000 | _                                                                 |  |  |  |