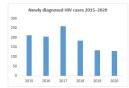

# Antiretroviral therapy coverage

\_

\_

\_

4/5

|      | Estimated new HIV infections and AIDS-related<br>deaths 2015–2020 |  |  |  |  |   |  |  |  |  |
|------|-------------------------------------------------------------------|--|--|--|--|---|--|--|--|--|
| 2000 |                                                                   |  |  |  |  |   |  |  |  |  |
| 1500 |                                                                   |  |  |  |  | _ |  |  |  |  |
| 1000 | _                                                                 |  |  |  |  |   |  |  |  |  |
| 500  | _                                                                 |  |  |  |  | _ |  |  |  |  |
|      |                                                                   |  |  |  |  |   |  |  |  |  |
| 0    |                                                                   |  |  |  |  |   |  |  |  |  |