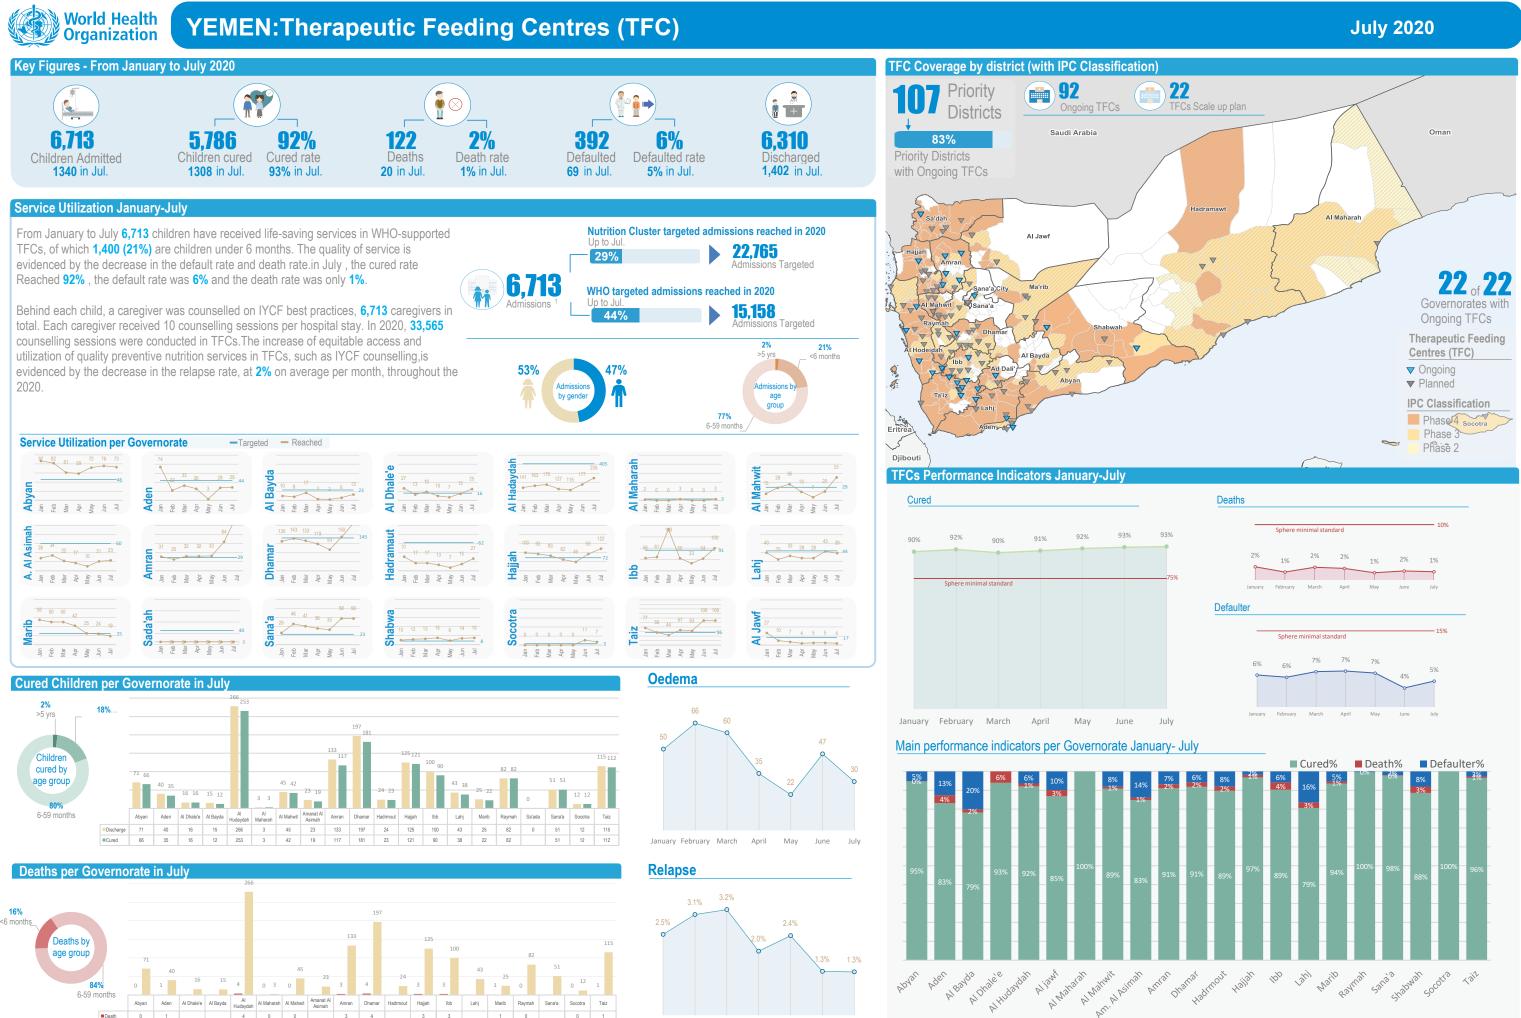

January February March April

May

June

Creation Date: 03-Sep-20 Data source: Ministry of Public Health and Population

Discharge

15

266

133

24

125 100

Disclaimer: The boundaries and names shown and the designations used on this map do not imply the expression of any opinion whatsoever on the part of WHO concerning the legal status of any country, territory, city or area or of its authorities, or concerning the delimitation of its frontiers or boundaries. Reasonable precautions have been taken by WHO to produce this map. The responsibility for its interpretation and use lies with the user. In no event shall the World Health Organization be liable for damages arising from its use.