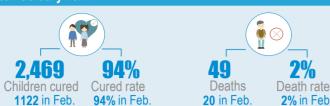

## World Health Organization Key Figures - From January to February 2021 2,812 Children Admitted 1317 in Feb. Service Utilization January-February From January to February 2,812 children have received life-say supported TFCs, of which 642 (23%) are children under 6 month is evidenced by the decrease in the default rate and death rate rate Reached 94%, the default rate was 4% and the death rate. Behind each child, a caregiver was counselled on IYCF best projected. Fach caregiver received 10 counselling sessions per form.