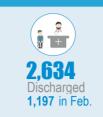

## World Health Organization Key Figures - From January to February 2021 2,812 Children Admitted 1317 in Feb. Service Utilization January-February From January to February 2,812 children have received life-say supported TFCs, of which 642 (23%) are children under 6 month is evidenced by the decrease in the default rate and death rate rate Reached 94%, the default rate was 4% and the death rate. Behind each child, a caregiver was counselled on IYCF best projected. Fach caregiver received 10 counselling sessions per form.