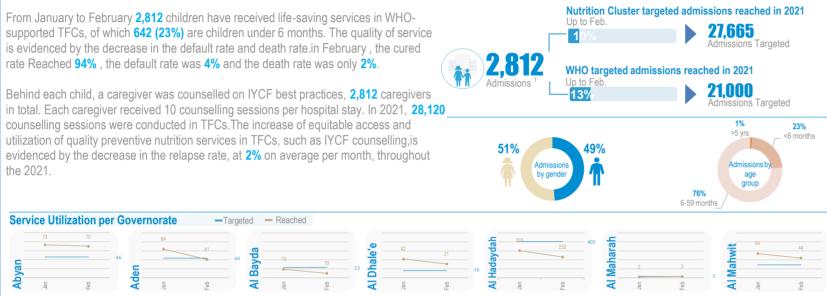

## World Health Organization Key Figures - From January to February 2021 2,812 Children Admitted 1317 in Feb. Service Utilization January-February From January to February 2,812 children have received life-say supported TFCs, of which 642 (23%) are children under 6 month is evidenced by the decrease in the default rate and death rate rate Reached 94%, the default rate was 4% and the death rate. Behind each child, a caregiver was counselled on IYCF best projected. Fach caregiver received 10 counselling sessions per form.