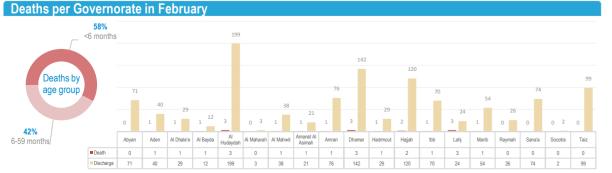

## World Health Organization Key Figures - From January to February 2021 2,812 Children Admitted 1317 in Feb. Service Utilization January-February From January to February 2,812 children have received life-say supported TFCs, of which 642 (23%) are children under 6 month is evidenced by the decrease in the default rate and death rate rate Reached 94%, the default rate was 4% and the death rate. Behind each child, a caregiver was counselled on IYCF best projected. Fach caregiver received 10 counselling sessions per form.

Deaths

Data source: Ministry of Public Health and Population