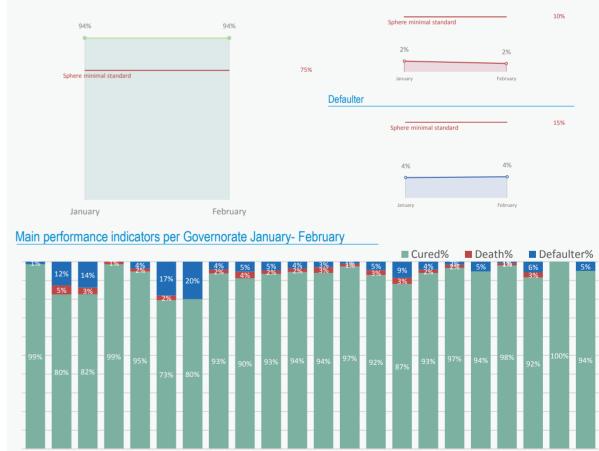

## World Health Organization Key Figures - From January to February 2021 2,812 Children Admitted 1317 in Feb. Service Utilization January-February From January to February 2,812 children have received life-say supported TFCs, of which 642 (23%) are children under 6 month is evidenced by the decrease in the default rate and death rate rate Reached 94%, the default rate was 4% and the death rate. Behind each child, a caregiver was counselled on IYCF best projected. Fach caregiver received 10 counselling sessions per form.