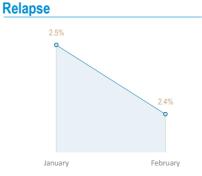

## World Health Organization Key Figures - From January to February 2021 2,812 Children Admitted 1317 in Feb. Service Utilization January-February From January to February 2,812 children have received life-say supported TFCs, of which 642 (23%) are children under 6 month is evidenced by the decrease in the default rate and death rate rate Reached 94%, the default rate was 4% and the death rate. Behind each child, a caregiver was counselled on IYCF best projected. Fach caregiver received 10 counselling sessions per form.