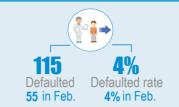

## World Health Organization Key Figures - From January to February 2021 2,812 Children Admitted 1317 in Feb. Service Utilization January-February From January to February 2,812 children have received life-say supported TFCs, of which 642 (23%) are children under 6 month is evidenced by the decrease in the default rate and death rate rate Reached 94%, the default rate was 4% and the death rate. Behind each child, a caregiver was counselled on IYCF best projected. Fach caregiver received 10 counselling sessions per form.