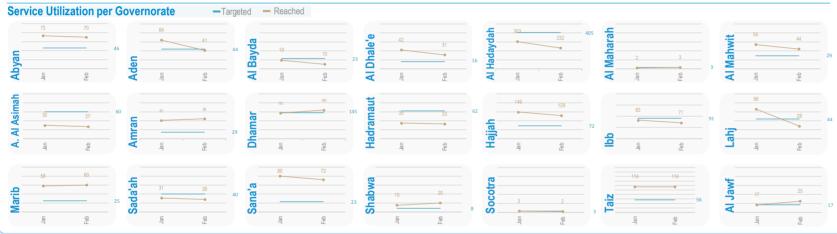

## World Health Organization Key Figures - From January to February 2021 2,812 Children Admitted 1317 in Feb. Service Utilization January-February From January to February 2,812 children have received life-say supported TFCs, of which 642 (23%) are children under 6 month is evidenced by the decrease in the default rate and death rate rate Reached 94%, the default rate was 4% and the death rate. Behind each child, a caregiver was counselled on IYCF best projected. Fach caregiver received 10 counselling sessions per form.