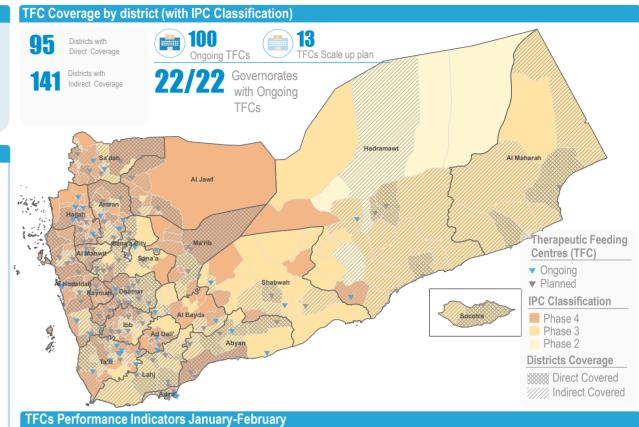

## **YEMEN:**Therapeutic Feeding Centres (TFC)

## World Health Organization Key Figures - From January to February 2021 2,812 Children Admitted 1317 in Feb. Service Utilization January-February From January to February 2,812 children have received life-say supported TFCs, of which 642 (23%) are children under 6 month is evidenced by the decrease in the default rate and death rate rate Reached 94%, the default rate was 4% and the death rate. Behind each child, a caregiver was counselled on IYCF best projected. Fach caregiver received 10 counselling sessions per form.









Deaths















Data source: Ministry of Public Health and Population