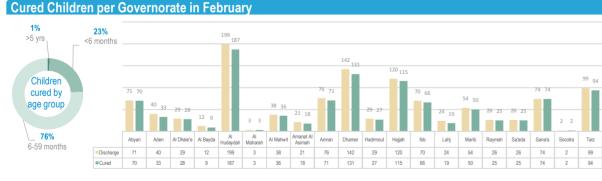

## World Health Organization Key Figures - From January to February 2021 2,812 Children Admitted 1317 in Feb. Service Utilization January-February From January to February 2,812 children have received life-say supported TFCs, of which 642 (23%) are children under 6 month is evidenced by the decrease in the default rate and death rate rate Reached 94%, the default rate was 4% and the death rate. Behind each child, a caregiver was counselled on IYCF best projected. Fach caregiver received 10 counselling sessions per form.