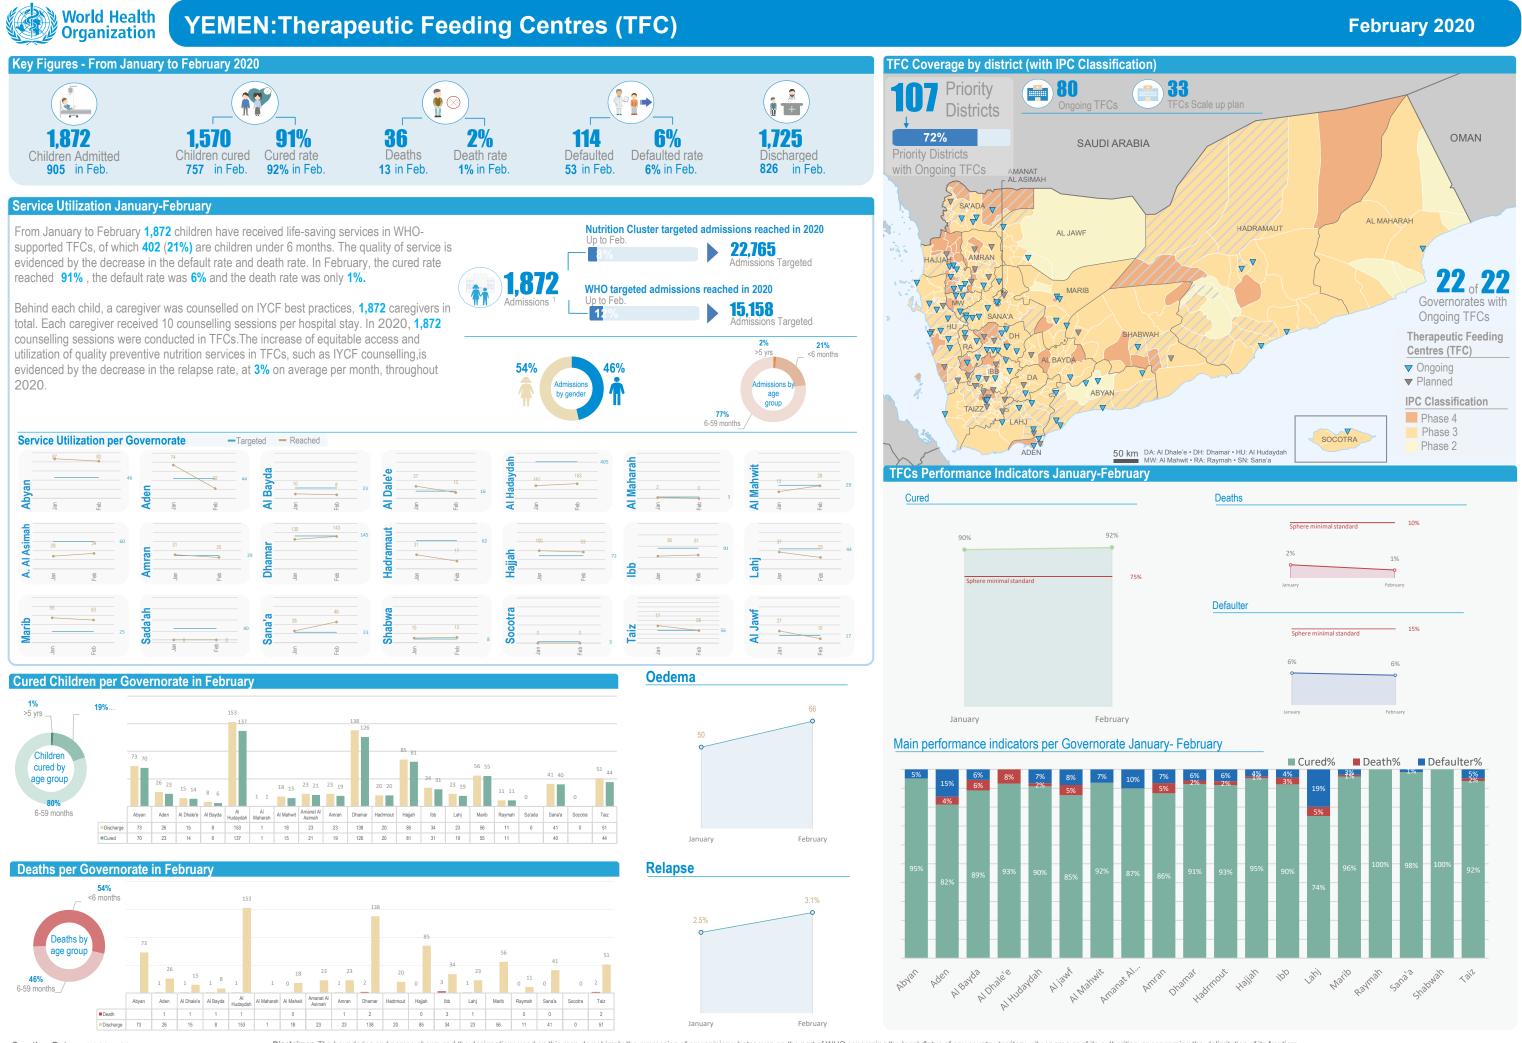

Creation Date: 04-May-20 Data source: Ministry of Public Health and Population Disclaimer: The boundaries and names shown and the designations used on this map do not imply the expression of any opinion whatsoever on the part of WHO concerning the legal status of any country, territory, city or area or of its authorities, or concerning the delimitation of its frontiers or boundaries. Reasonable precautions have been taken by WHO to produce this map. The responsibility for its interpretation and use lies with the user. In no event shall the World Health Organization be liable for damages arising from its use.