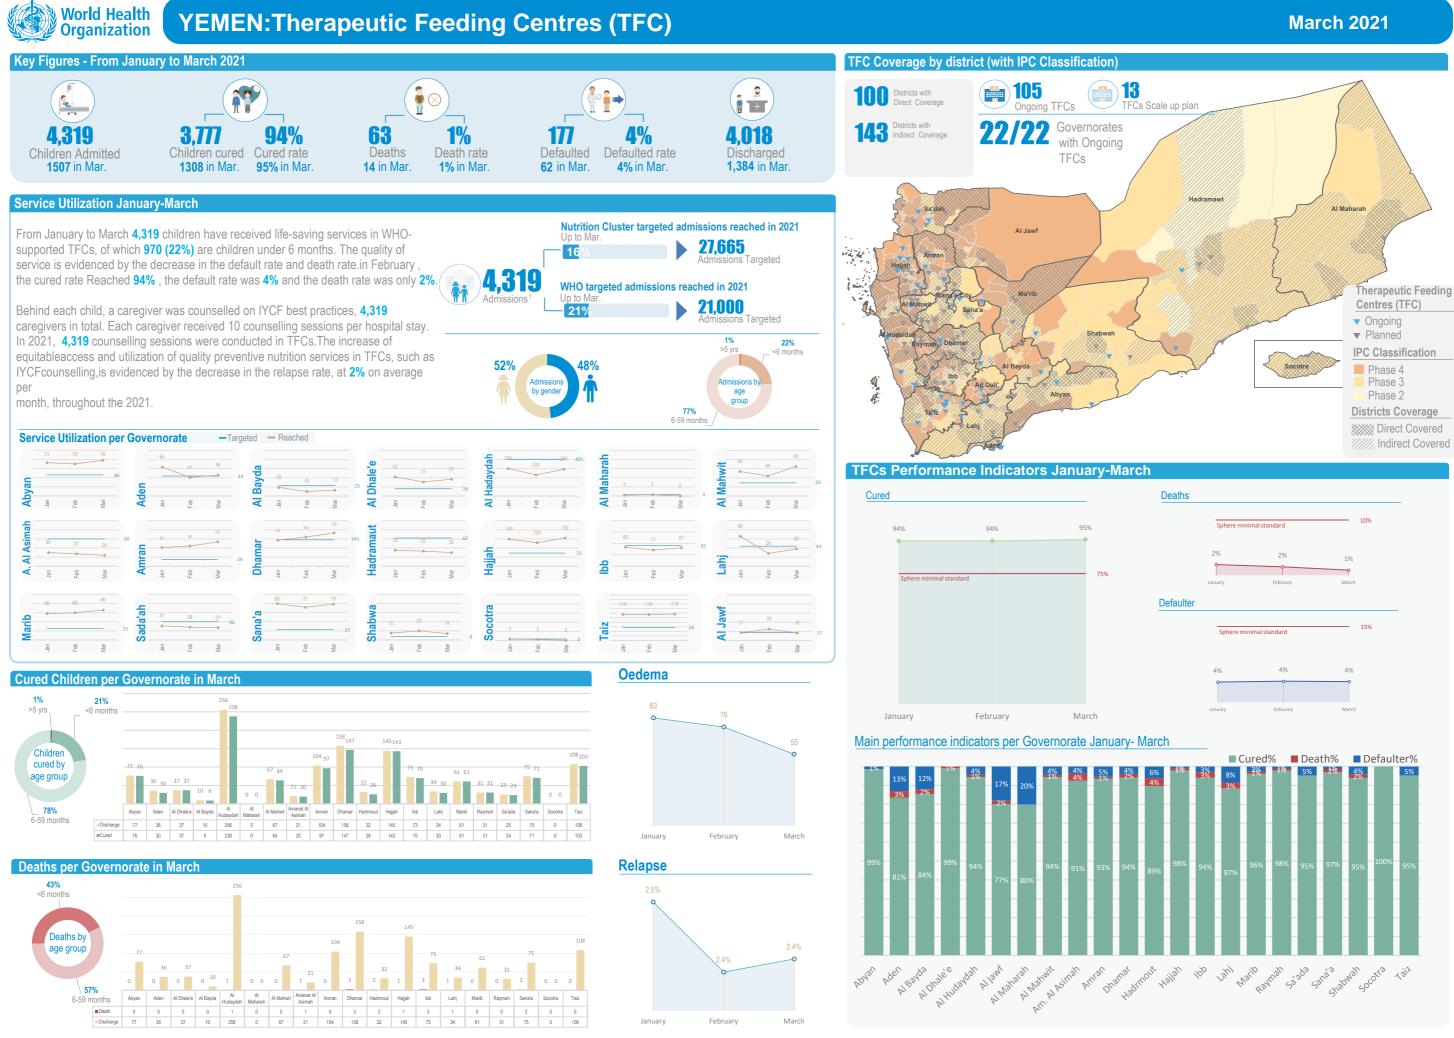

Creation Date: 22-Apr-21 Disclaimer: The boundaries and names shown and the designations used on this map do not imply the expression of any opinion whatsoever on the part of WHO concerning the legal status of any country, territory, city or area or of its authorities, or concerning the delimitation of its frontiers or boundaries. Reasonable precautions have been taken by WHO to produce this map. The responsibility for its interpretation and use lies with the user. In no event shall the World Health Organization be liable for damages arising from its use. <sup>1</sup> Total number of admssions from WHO-supported TFCs