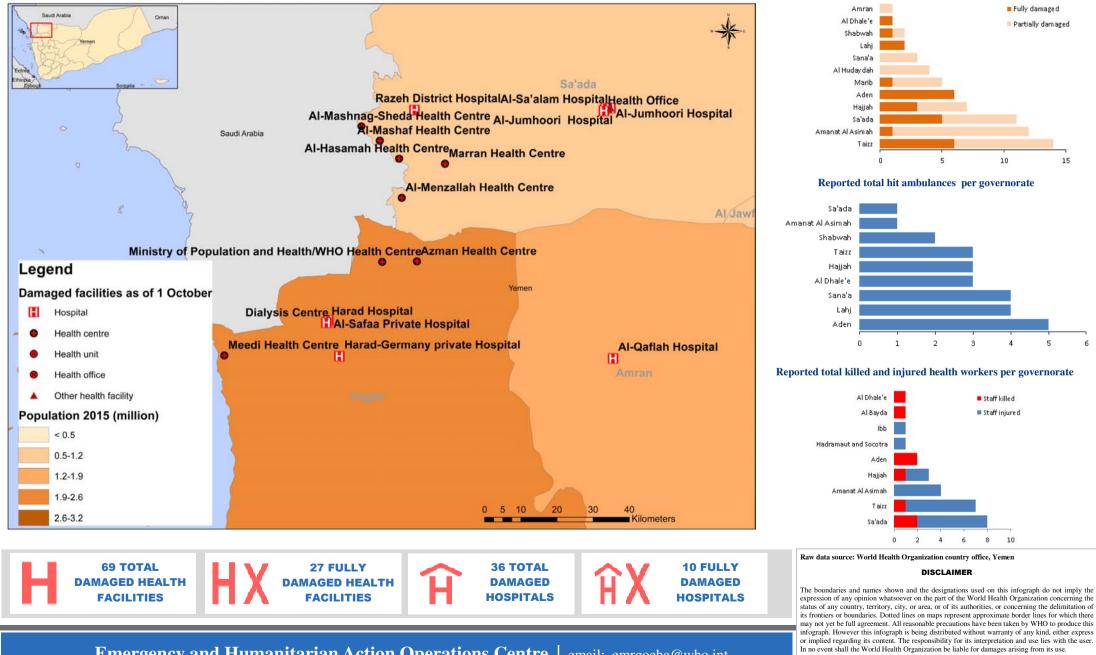

# Yemen crisis: Reported violation against health sector due to conflict, October 2015

**Regional Office for the Eastern Mediterranean** 

World Health

Organization

Reported total damaged health facilities due to conflict per governorate

# Yemen crisis: Reported violation against health sector due to conflict, October 2015

**Regional Office for the Eastern Mediterranean** 

| Governorate | District                | Facility                             | Damage                                                                                 |                       |
|-------------|-------------------------|--------------------------------------|----------------------------------------------------------------------------------------|-----------------------|
| Aden        | Khourmaksar             | Al-Jumhooria Hospital                | Fully damaged- aggresively intruded                                                    | AL Hustavida          |
| Aden        | Mansoura                | Al-Qahera health polyclinic          | Fully damaged- targeted and shelled                                                    | Al Hudaydal           |
| Aden        | Khourmaksar             | ICRC office                          | Fully damaged- aggressively intrude                                                    |                       |
| Aden        | Khourmaksar             | health office                        | Fully damaged- aggrresively intruded                                                   |                       |
| Aden        | Mansoura                | Emergency Health Operations Room     | Fully damaged- aggrresively intruded                                                   | Hea                   |
| Aden        | Khourmaksar             | WHO sub-office                       | Fully damaged- targeted and hit                                                        | 1.000                 |
| Al-Dha'ale  | Al-Dha'ale              | Al-Tadamon private Hospital          | Fully damaged- airstrike                                                               |                       |
| Amran       | Al-Qaflah               | Al-Qaflah Hospital                   | Partially damaged                                                                      |                       |
| Dhamar      | Otmah                   | Health Office                        | Fully damaged- targeted and damaged                                                    |                       |
| Hajjah      | Haradh                  | Harad Hospital                       | Partially damaged- some departments were destroyed                                     |                       |
| Hajjah      | Haradh                  | Harad-Germany private Hospital       | Fully damaged- targeted and damaged                                                    |                       |
| Hajjah      | Haradh                  | Al-Safaa private Hospital            | Fully damaged- hit                                                                     |                       |
| Hajjah      | Bakeel Al-Meer          | Azman health center                  | Fully damaged- targeted and hit                                                        |                       |
| Hajjah      | Haradh                  | dialysis center                      | Partially damaged-sharpnel fell down near                                              |                       |
| Hajjah      | Meedi                   | Meedi health center                  | Partially damaged                                                                      |                       |
| Hajjah      | Haradh                  | The MoPH/WHO health center           | Partially damaged- airstrike                                                           | Swee                  |
| Hodeidah    | Al-Mena                 | WHO sub-office                       | Partially damaged- broken windows and doors                                            |                       |
| Hodeidah    | Al-Luhaia               | Al-Luhaia district Hospital          | Partially damaged                                                                      | AI-H                  |
| Hodeidah    | Hais                    | Malaria Centre                       | Fully damaged- targeted and damaged                                                    |                       |
| Hodeidah    | Al-Mena                 | health office                        | Partially damaged- targeted and damaged<br>Partially damaged- broken windows and doors |                       |
|             | Al-Mena<br>Al-Hawtah    | health office                        |                                                                                        |                       |
| Lahj        |                         |                                      | Fully damaged- targeted and hit                                                        | and the second second |
| Lahj        | Al-Hawtah               | regional drug warehouse              | Fully damaged- targeted and hit                                                        | Taizz 🙆               |
| Marib       | Serwah                  | Serwah Hospital                      | Partially damaged-sharpnel fell down near                                              | 2.5.6                 |
| Marib       | Serwah                  | Al-Hogailan health unit              | Partially damaged                                                                      |                       |
| Marib       | Mejzer                  | Al-Gaffrah Hospital                  | Fully damaged- targeted and damaged                                                    |                       |
| Marib       | Hareeb                  | Al-Watan-Hareeb Hospital             | Partially damaged                                                                      |                       |
| Marib       | Marib                   | Marib General Hospital               | Partially damaged                                                                      | Legend                |
| Sa'ada      |                         | Al-Hasamah health center             | Fully damaged                                                                          |                       |
| Sa'ada      | Sheda                   | Al-Mashnag-Sheda health center       | Fully damaged- targeted and hit                                                        | Downord               |
| Sa'ada      |                         | Al-Menzallah health center           | Fully damaged                                                                          | Damaged               |
| Sa'ada      | Haydan                  | Marran health center                 | Fully damaged                                                                          |                       |
| Sa'ada      | Sa'ada                  | The medical oxygen factory           | Fully damaged                                                                          | Hosp                  |
| Sa'ada      | Sa'ada                  | health office                        | Partially damaged                                                                      |                       |
| Sa'ada      | Sa'ada                  | Al-Jumhoori Hospital                 | Partially damaged- broken windows and doors                                            | Heal                  |
| Sa'ada      | Sheda                   | Al-Mashaf Health center              | Partially damaged                                                                      |                       |
| Sa'ada      | Sa'ada                  | Al-Rahma private Hospital            | Partially damaged                                                                      | 🔴 Heal                |
| Sa'ada      | Sa'ada                  | Al-Sa'alam hospital                  | Partially damaged- broken windows and doors                                            | - Hour                |
| Sa'ada      | Razeh                   | Razeh District Hospital              | Partially damaged                                                                      | 😕 Heal                |
| Sana'a      | Al-Sabeen (Sana'a city) | health office                        | Partially damaged                                                                      | • rieal               |
| Sana'a      | Hamdan                  | 22 <sup>nd</sup> May Hospital        | Partially damaged                                                                      |                       |
| Sana'a      | Sanhan                  | Sayan Hospital                       | Partially damaged                                                                      | A Othe                |
| Sana'a city | Shuo'ob                 | military general Hospital            | Partially damaged                                                                      |                       |
|             |                         |                                      |                                                                                        | Populatio             |
| Sana'a city | Sanhan                  | 48 military Hospital                 | Partially damaged-sharpnel fell down near                                              |                       |
| Sana'a city | Al-Sabeen               | Al-Sabeen Hospital                   | Partially damaged- explosion in the area                                               | < 0.5                 |
| Sana'a city | Aza'al                  | Al-Thawra Hospital                   | Partially damaged                                                                      |                       |
| Sana'a city | Al-Sabeen               | Faj-Attan health center              | Partially damaged- explosion in the area                                               | 0.5-1                 |
| Sana'a city | Mo'een                  | Al-Ahly private Hospital             | Partially damaged- explosion in the area                                               | 0.0                   |
| Sana'a city | Mo'een                  | Magraby" private Hospital            | Partially damaged- explosion in the area                                               | 1.2-1                 |
| Sana'a city | Mo'een                  | New scan" Private Diagnostic Centre  | Partially damaged- explosion in the area                                               | 1.2-1                 |
| Sana'a city | Al-Thawra               | Ministry of Population and Health    | Partially damaged                                                                      |                       |
| Sana'a city | Al-Thawra               | MoPH                                 | Partially damaged - broken windows and doors                                           | 1.9-2                 |
| Sana'a city | Al-Sabeen               | national blood transfusion center    | Partially damaged                                                                      |                       |
| Sana'a city | Mo'een                  | science and technology hospital      | Partially damaged- hit by sharpnel                                                     | 2.6-3                 |
| Sana'a city | Bani Alhareth           | Zaid hospital                        | Partially damaged- broken windows and doors                                            |                       |
| Shabwah     | Attaq                   | health institute                     | Fully damaged                                                                          |                       |
| Shabwah     | Attaq                   | Attaq Hospital                       | Partially damaged                                                                      |                       |
| Taiz        | Al-Modafar              | MoPH drugs warehouse in Al-noor city | Fully damaged-burnt                                                                    |                       |
| Taiz        | Salah                   | Al-Thawra Hospital                   | Fully damaged- targeted and hit                                                        |                       |
| Taiz        | Al-Kahera               | The health office                    | Fully damaged- targeted and me                                                         |                       |
| Taiz        | Al-Modafar              | The leprosy hospital                 | Fully damaged- aggressively intruded                                                   |                       |
| Taiz        | Al-Modalar<br>Al-Kahera | health institute                     |                                                                                        |                       |
| Taiz        | Al-Kanera<br>Al-Modafar |                                      | Partially damaged                                                                      |                       |
|             |                         | Al-Hekmah private Hospital           | Partially damaged                                                                      |                       |
| Taiz        | Al-Taiziah              | Dubai private polyclinic             | Partially damaged                                                                      |                       |
| Taiz        | Al-Kahera               | Taibeh private Hospital              | Partially damaged                                                                      |                       |
| Taiz        | Al-Modafar              | Mental hospital                      | Partially damaged- broken windows and doors                                            |                       |
| Taiz        | Al-Modafar              | Yemen International Hospital         | Partially damaged- closed due to security                                              |                       |
| Taiz        | Saleh                   | Al-Jumhoori Hospital                 | Partially damaged- hit damaging many departments                                       |                       |
| Taiz        | Al-Shamaiatain          | Khalifa Hospital                     | Fully damaged- aggressively intruded                                                   |                       |
|             | Al-Kahera               | Swedish-Yemeni Hospital              | closed due to the intensity of clashes                                                 |                       |

13 TOTAL DAMAGED HEALTH CENTERS AND UNITS

### Raw data source: World Health Organization country office, Yemen

### DISCLAIMER

The boundaries and names shown and the designations used on this infograph do not imply the expression of any opinion whatsoever on the part of the World Health Organization concerning the status of any country, territory, city, or area, or of its authorities, or concerning the delimitation of its frontiers or boundaries. Dotted lines on maps represent approximate border lines for which there may not yet be full agreement. All reasonable precautions have been taken by WHO to produce this infograph. However this infograph is being distributed without warranty of any kind, either express or implied regarding its content. The responsibility for its interpretation and use lies with the user. In no event shall the World Health Organization be liable for damages arising from its use.

Emergency and Humanitarian Action Operations Centre | email: emrgoeha@who.int