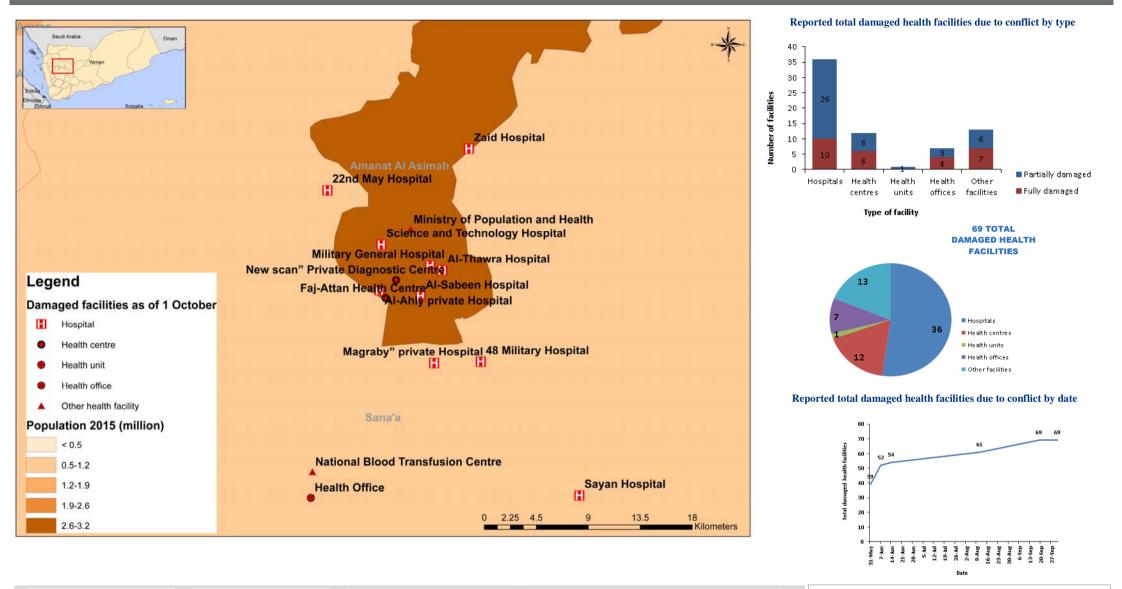

# Yemen crisis: Reported violation against health sector due to conflict, October 2015

**Regional Office for the Eastern Mediterranean** 

World Health

Organization

Reported total damaged health facilities due to conflict per governorate

# Yemen crisis: Reported violation against health sector due to conflict, October 2015

**Regional Office for the Eastern Mediterranean** 

| Governorate | District                | Facility                             | Damage                                                                                 |                       |
|-------------|-------------------------|--------------------------------------|----------------------------------------------------------------------------------------|-----------------------|
| Aden        | Khourmaksar             | Al-Jumhooria Hospital                | Fully damaged- aggresively intruded                                                    | AL Hustavida          |
| Aden        | Mansoura                | Al-Qahera health polyclinic          | Fully damaged- targeted and shelled                                                    | Al Hudaydal           |
| Aden        | Khourmaksar             | ICRC office                          | Fully damaged- aggressively intrude                                                    |                       |
| Aden        | Khourmaksar             | health office                        | Fully damaged- aggrresively intruded                                                   |                       |
| Aden        | Mansoura                | Emergency Health Operations Room     | Fully damaged- aggrresively intruded                                                   | Hea                   |
| Aden        | Khourmaksar             | WHO sub-office                       | Fully damaged- targeted and hit                                                        | 1.000                 |
| Al-Dha'ale  | Al-Dha'ale              | Al-Tadamon private Hospital          | Fully damaged- airstrike                                                               |                       |
| Amran       | Al-Qaflah               | Al-Qaflah Hospital                   | Partially damaged                                                                      |                       |
| Dhamar      | Otmah                   | Health Office                        | Fully damaged- targeted and damaged                                                    |                       |
| Hajjah      | Haradh                  | Harad Hospital                       | Partially damaged- some departments were destroyed                                     |                       |
| Hajjah      | Haradh                  | Harad-Germany private Hospital       | Fully damaged- targeted and damaged                                                    |                       |
| Hajjah      | Haradh                  | Al-Safaa private Hospital            | Fully damaged- hit                                                                     |                       |
| Hajjah      | Bakeel Al-Meer          | Azman health center                  | Fully damaged- targeted and hit                                                        |                       |
| Hajjah      | Haradh                  | dialysis center                      | Partially damaged-sharpnel fell down near                                              |                       |
| Hajjah      | Meedi                   | Meedi health center                  | Partially damaged                                                                      |                       |
| Hajjah      | Haradh                  | The MoPH/WHO health center           | Partially damaged- airstrike                                                           | Swee                  |
| Hodeidah    | Al-Mena                 | WHO sub-office                       | Partially damaged- broken windows and doors                                            |                       |
| Hodeidah    | Al-Luhaia               | Al-Luhaia district Hospital          | Partially damaged                                                                      | AI-H                  |
| Hodeidah    | Hais                    | Malaria Centre                       | Fully damaged- targeted and damaged                                                    |                       |
| Hodeidah    | Al-Mena                 | health office                        | Partially damaged- targeted and damaged<br>Partially damaged- broken windows and doors |                       |
|             | Al-Mena<br>Al-Hawtah    | health office                        |                                                                                        |                       |
| Lahj        |                         |                                      | Fully damaged- targeted and hit                                                        | and the second second |
| Lahj        | Al-Hawtah               | regional drug warehouse              | Fully damaged- targeted and hit                                                        | Taizz 🙆               |
| Marib       | Serwah                  | Serwah Hospital                      | Partially damaged-sharpnel fell down near                                              | 2.5.6                 |
| Marib       | Serwah                  | Al-Hogailan health unit              | Partially damaged                                                                      |                       |
| Marib       | Mejzer                  | Al-Gaffrah Hospital                  | Fully damaged- targeted and damaged                                                    |                       |
| Marib       | Hareeb                  | Al-Watan-Hareeb Hospital             | Partially damaged                                                                      |                       |
| Marib       | Marib                   | Marib General Hospital               | Partially damaged                                                                      | Legend                |
| Sa'ada      |                         | Al-Hasamah health center             | Fully damaged                                                                          |                       |
| Sa'ada      | Sheda                   | Al-Mashnag-Sheda health center       | Fully damaged- targeted and hit                                                        | Downord               |
| Sa'ada      |                         | Al-Menzallah health center           | Fully damaged                                                                          | Damaged               |
| Sa'ada      | Haydan                  | Marran health center                 | Fully damaged                                                                          |                       |
| Sa'ada      | Sa'ada                  | The medical oxygen factory           | Fully damaged                                                                          | Hosp                  |
| Sa'ada      | Sa'ada                  | health office                        | Partially damaged                                                                      |                       |
| Sa'ada      | Sa'ada                  | Al-Jumhoori Hospital                 | Partially damaged- broken windows and doors                                            | Heal                  |
| Sa'ada      | Sheda                   | Al-Mashaf Health center              | Partially damaged                                                                      |                       |
| Sa'ada      | Sa'ada                  | Al-Rahma private Hospital            | Partially damaged                                                                      | 🔴 Heal                |
| Sa'ada      | Sa'ada                  | Al-Sa'alam hospital                  | Partially damaged- broken windows and doors                                            | - Hour                |
| Sa'ada      | Razeh                   | Razeh District Hospital              | Partially damaged                                                                      | 😕 Heal                |
| Sana'a      | Al-Sabeen (Sana'a city) | health office                        | Partially damaged                                                                      | • rieal               |
| Sana'a      | Hamdan                  | 22 <sup>nd</sup> May Hospital        | Partially damaged                                                                      |                       |
| Sana'a      | Sanhan                  | Sayan Hospital                       | Partially damaged                                                                      | A Othe                |
| Sana'a city | Shuo'ob                 | military general Hospital            | Partially damaged                                                                      |                       |
|             |                         |                                      |                                                                                        | Populatio             |
| Sana'a city | Sanhan                  | 48 military Hospital                 | Partially damaged-sharpnel fell down near                                              |                       |
| Sana'a city | Al-Sabeen               | Al-Sabeen Hospital                   | Partially damaged- explosion in the area                                               | < 0.5                 |
| Sana'a city | Aza'al                  | Al-Thawra Hospital                   | Partially damaged                                                                      |                       |
| Sana'a city | Al-Sabeen               | Faj-Attan health center              | Partially damaged- explosion in the area                                               | 0.5-1                 |
| Sana'a city | Mo'een                  | Al-Ahly private Hospital             | Partially damaged- explosion in the area                                               | 0.0                   |
| Sana'a city | Mo'een                  | Magraby" private Hospital            | Partially damaged- explosion in the area                                               | 1.2-1                 |
| Sana'a city | Mo'een                  | New scan" Private Diagnostic Centre  | Partially damaged- explosion in the area                                               | 1.2-1                 |
| Sana'a city | Al-Thawra               | Ministry of Population and Health    | Partially damaged                                                                      |                       |
| Sana'a city | Al-Thawra               | MoPH                                 | Partially damaged - broken windows and doors                                           | 1.9-2                 |
| Sana'a city | Al-Sabeen               | national blood transfusion center    | Partially damaged                                                                      |                       |
| Sana'a city | Mo'een                  | science and technology hospital      | Partially damaged- hit by sharpnel                                                     | 2.6-3                 |
| Sana'a city | Bani Alhareth           | Zaid hospital                        | Partially damaged- broken windows and doors                                            |                       |
| Shabwah     | Attaq                   | health institute                     | Fully damaged                                                                          |                       |
| Shabwah     | Attaq                   | Attaq Hospital                       | Partially damaged                                                                      |                       |
| Taiz        | Al-Modafar              | MoPH drugs warehouse in Al-noor city | Fully damaged-burnt                                                                    |                       |
| Taiz        | Salah                   | Al-Thawra Hospital                   | Fully damaged- targeted and hit                                                        |                       |
| Taiz        | Al-Kahera               | The health office                    | Fully damaged- targeted and me                                                         |                       |
| Taiz        | Al-Modafar              | The leprosy hospital                 | Fully damaged- aggressively intruded                                                   |                       |
| Taiz        | Al-Modalar<br>Al-Kahera | health institute                     |                                                                                        |                       |
| Taiz        | Al-Kanera<br>Al-Modafar |                                      | Partially damaged                                                                      |                       |
|             |                         | Al-Hekmah private Hospital           | Partially damaged                                                                      |                       |
| Taiz        | Al-Taiziah              | Dubai private polyclinic             | Partially damaged                                                                      |                       |
| Taiz        | Al-Kahera               | Taibeh private Hospital              | Partially damaged                                                                      |                       |
| Taiz        | Al-Modafar              | Mental hospital                      | Partially damaged- broken windows and doors                                            |                       |
| Taiz        | Al-Modafar              | Yemen International Hospital         | Partially damaged- closed due to security                                              |                       |
| Taiz        | Saleh                   | Al-Jumhoori Hospital                 | Partially damaged- hit damaging many departments                                       |                       |
| Taiz        | Al-Shamaiatain          | Khalifa Hospital                     | Fully damaged- aggressively intruded                                                   |                       |
|             | Al-Kahera               | Swedish-Yemeni Hospital              | closed due to the intensity of clashes                                                 |                       |