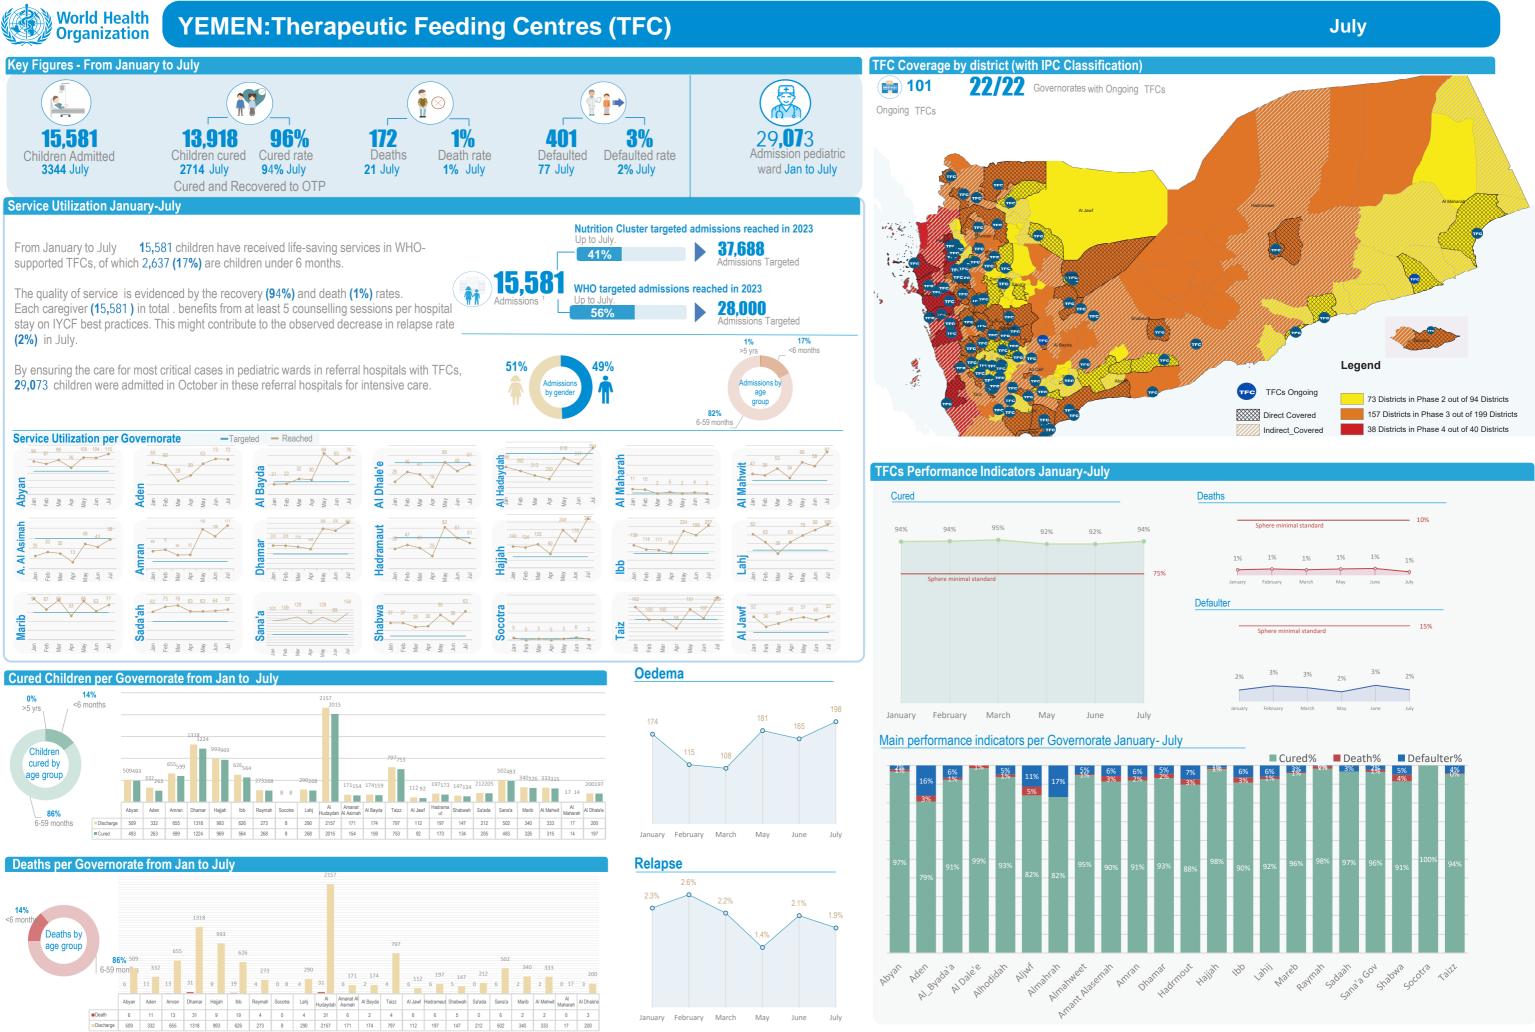

Creation Date: 1-Sep-23 Data source: Ministry of Public Health and Population Disclaimer: The boundaries and names shown and the designations used on this map do not imply the expression of any opinion whatsoever on the part of WHO concerning the legal status of any country, territory, city or area or of its authorities, or concerning the delimitation of its ndaries. Reasonable precautions have been taken by WHO to produce this map. The responsibility for its interpretation and use lies with the user. In no event shall the World Health Organization be liable for damages arising from its use frontiers or bo