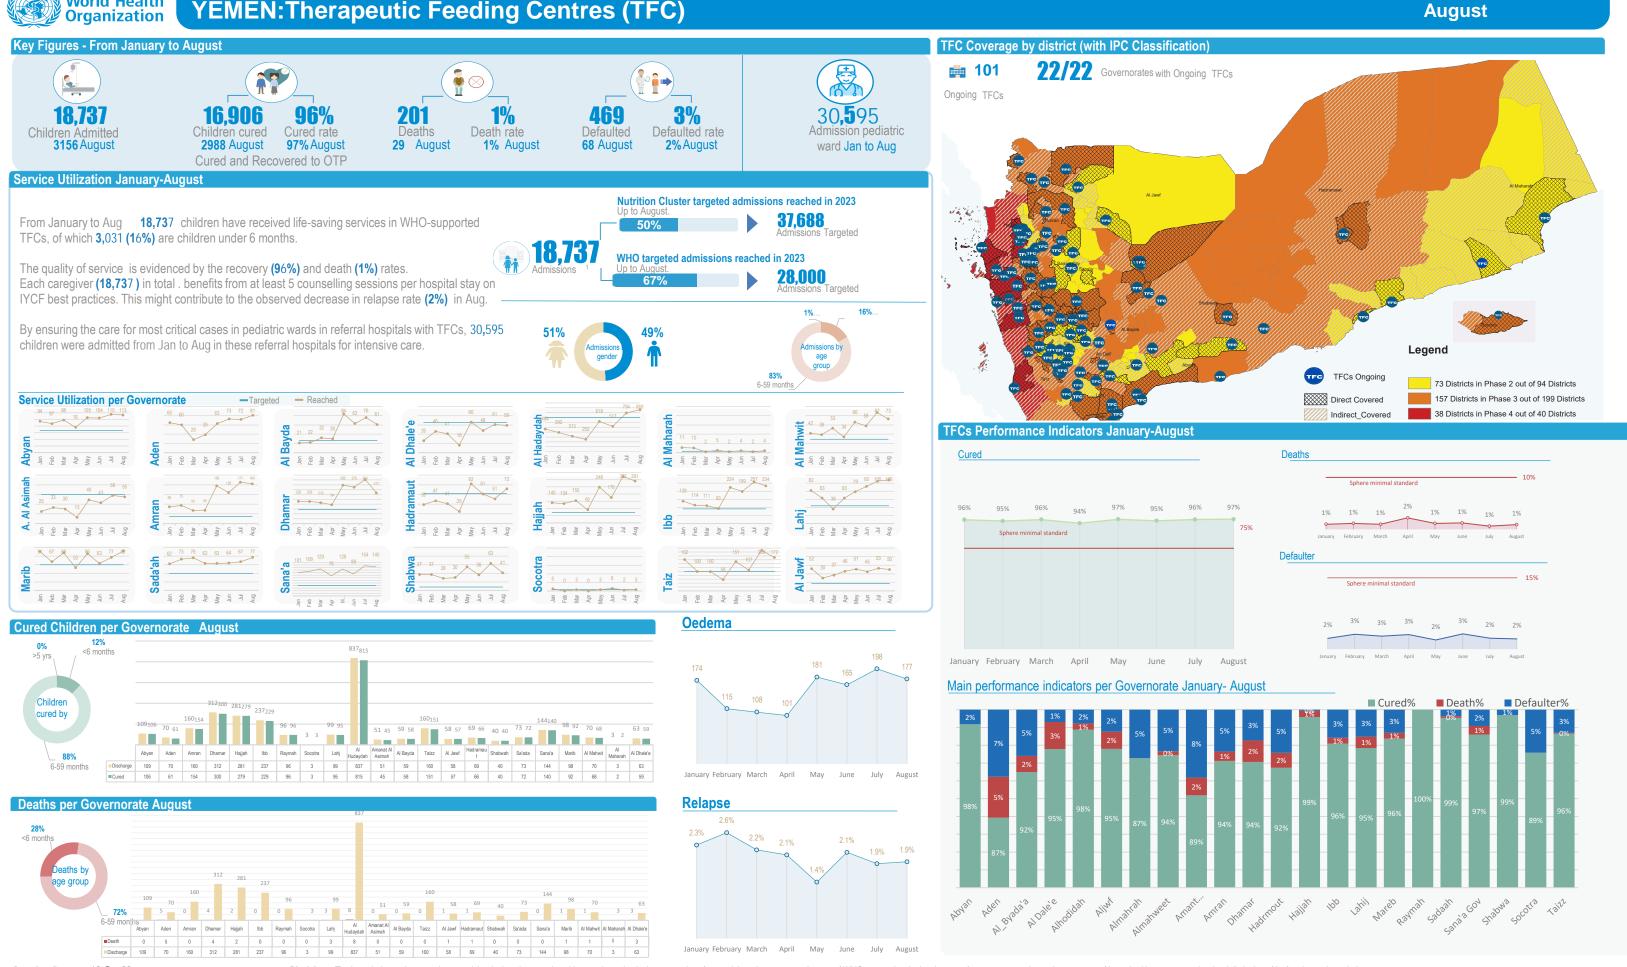

## **YEMEN: Therapeutic Feeding Centres (TFC)**

Data source: Ministry of Public Health and Population Disclaimer: The boundaries and names shown and the designations used on this map do not imply the expression of any opinion whatsoever on the part of WHO concerning the legal status of any country, territory, city or area or of its authorities, or concerning the delimitation of its frontiers or boundaries.

Reasonable precautions have been taken by WHO to produce this map. The responsibility for its interpretation and use lies with the user. In no event shall the World Health Organization be liable for damages arising from its use.