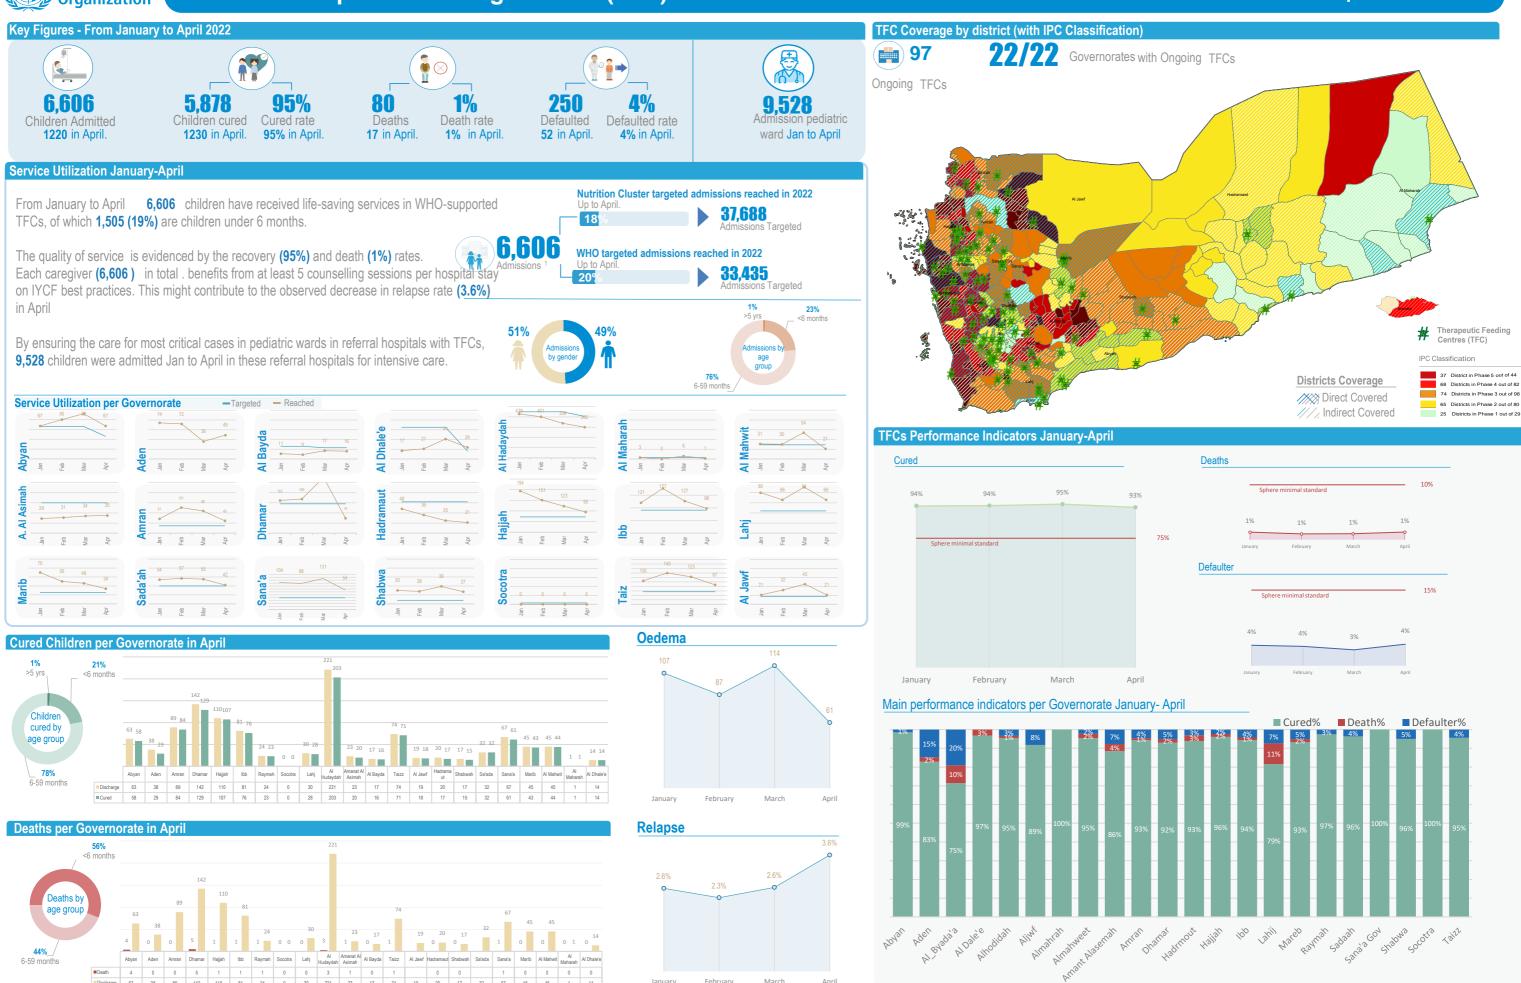

## **YEMEN:**Therapeutic Feeding Centres (TFC)

19-Mav-22
Ministry of Public Health and Population
Ministry of Public Health and Population

Disclaimer: The boundaries and names shown and the designations used on this map do not imply the expression of any country, territory, city or area or of its authorities, or concerning the delimitation of its frontiers or boundaries. Reasonable precautions have been taken by WHO to produce this map. The responsibility for its interpretation and use lies with the user. In no event shall the World Health Organization be liable for damages arising from its use.