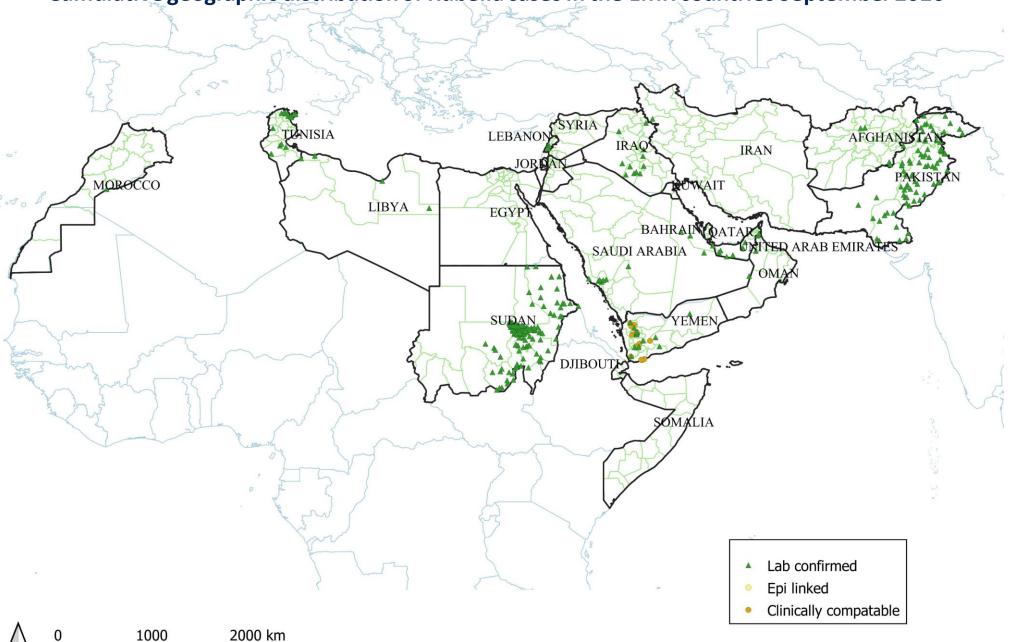

## Cumulative geographic distribution of Rubella cases in the EMR countries September 2020