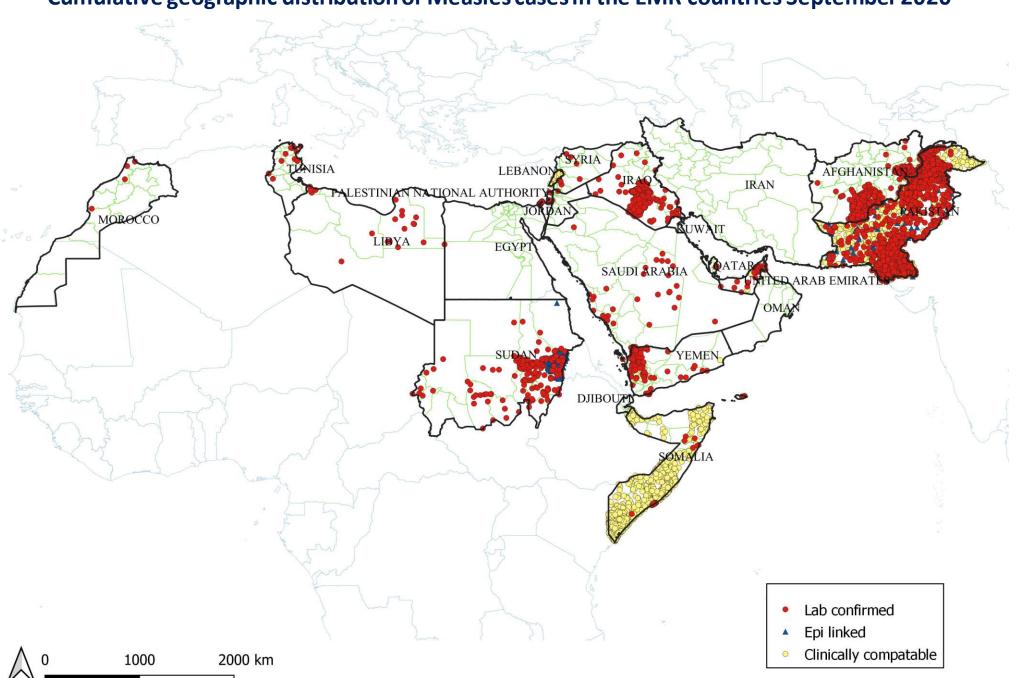

## Cumulative geographic distribution of Measles cases in the EMR countries September 2020