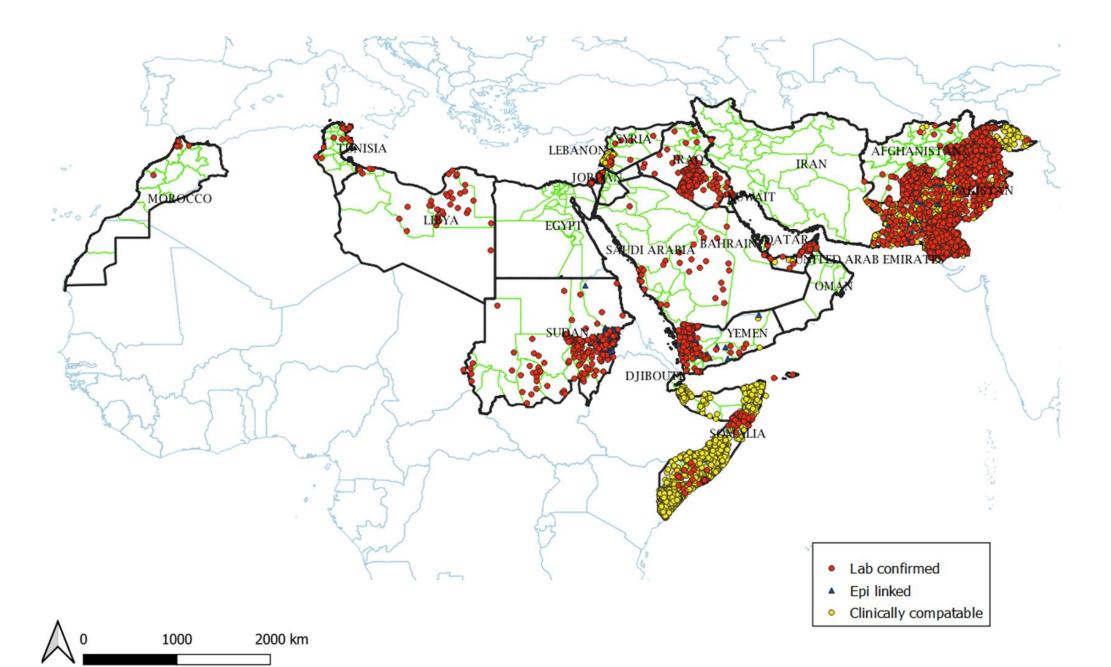

## **Cumulative geographic distribution of Measles cases in the EMR countries October 2020**

|              |                                            |                               |                              |                              |                              | ubena             |                    |                   |                             | 2020 and               |                                         |                  | by N | iont |     |     |     |     |     |     |     |     |      |     |
|--------------|--------------------------------------------|-------------------------------|------------------------------|------------------------------|------------------------------|-------------------|--------------------|-------------------|-----------------------------|------------------------|-----------------------------------------|------------------|------|------|-----|-----|-----|-----|-----|-----|-----|-----|------|-----|
| Country      | Total<br>Suspected<br>cases for<br>Rubella | Total<br>specimen<br>s tested | Rubella<br>positive<br>ELISA | Imported<br>Rubella<br>cases | Rubella<br>import<br>related | Unknown<br>source | Vaccine<br>related | Pending<br>result | Rubella<br>Lab<br>confirmed | Rubella Epi-<br>Linked | Rubella<br>clinically<br>compatibl<br>e | Total<br>Rubella | Jan  | Feb  | Mar | Apr | May | Jun | Jul | Aug | Sep | Oct | Nov  | Dec |
| Afghanistan  | 570                                        | 190                           | 10                           | 0                            | 0                            | 0                 | 0                  | 0                 | 10                          | 0                      | 0                                       | 10               | 6    | 2    | 0   | 0   | 0   | 1   | 1   | 0   | 0   | 0   |      |     |
| Bahrain      | 124                                        | 124                           | 2                            | 0                            | 0                            | 0                 | 1                  | 0                 | 0                           | 0                      | 0                                       | 0                | 0    | 0    | 0   | 0   | 0   | 0   | 0   | 0   | 0   | 0   |      |     |
| Djibouti     |                                            |                               |                              |                              |                              |                   |                    |                   |                             |                        |                                         |                  |      |      |     |     |     |     |     |     |     |     |      |     |
| Iran         | 2157                                       | 2100                          | 43                           | 0                            | 0                            | 0                 | 41                 | 0                 | 2                           | 0                      | 0                                       | 2                | 0    | 1    | 0   | 0   | 1   | 0   | 0   | 0   | 0   | 0   |      |     |
| Iraq         | 466                                        | 413                           | 18                           | 0                            | 0                            | 0                 | 0                  | 0                 | 18                          | 0                      | 0                                       | 18               | 4    | 7    | 5   | 0   | 1   | 0   | 0   | 0   | 1   | 0   |      |     |
| Jordan       | 11                                         | 7                             | 0                            | 0                            | 0                            | 0                 | 0                  | 0                 | 0                           | 0                      | 0                                       | 0                | 0    | 0    | 0   | 0   | 0   | 0   | 0   | 0   |     |     |      |     |
| Egypt        | 1814                                       | 1767                          | 18                           | 0                            | 0                            | 1                 | 0                  | 21                | 0                           | 0                      | 0                                       | 0                | 0    | 0    | 0   | 0   | 0   | 0   | 0   | 0   | 0   | 0   | <br> |     |
| Kuwait       | 3                                          | 3                             | 0                            | 0                            | 0                            | 0                 | 0                  | 0                 | 0                           | 0                      | 0                                       | 0                | 0    | 0    |     |     |     |     |     |     |     |     |      |     |
| Lebanon      | 26                                         | 11                            | 0                            | 0                            | 0                            | 0                 | 0                  | 0                 | 0                           | 0                      | 0                                       | 0                | 0    | 0    | 0   | 0   |     |     |     |     |     |     |      |     |
| Libya        | 144                                        | 141                           | 8                            | 0                            | 0                            | 0                 | 0                  | 0                 | 8                           | 0                      | 0                                       | 8                | 2    | 2    | 1   | 0   | 1   | 0   | 2   | 0   | 0   | 0   |      |     |
| Morocco      | 117                                        | 41                            | 5                            | 0                            | 0                            | 0                 | 0                  | 0                 | 3                           | 0                      | 0                                       | 3                | 1    | 0    | 0   | 0   | 0   | 1   | 1   | 0   | 0   |     |      |     |
| Oman         | 403                                        | 394                           | 20                           | 1                            | 0                            | 0                 | 6                  | 1                 | 0                           | 0                      | 0                                       | 0                | 0    | 0    | 0   | 0   | 0   | 0   | 0   | 0   | 0   | 0   |      |     |
| Pakistan     | 6234                                       | 4576                          | 102                          | 0                            | 0                            | 0                 | 0                  | 348               | 95                          | 1                      | 0                                       | 96               | 10   | 27   | 37  | 6   | 0   | 1   | 1   | 1   | 6   | 7   | <br> |     |
| Palestine    | 1295                                       | 1295                          | 1                            | 0                            | 0                            | 0                 | 1                  | 0                 | 0                           | 0                      | 0                                       | 0                | 0    | 0    | 0   | 0   | 0   | 0   | 0   | 0   | 0   | 0   | <br> |     |
| Qatar        | 30                                         | 21                            | 1                            | 1                            | 0                            | 0                 | 0                  | 0                 | 0                           | 0                      | 0                                       | 0                | 0    | 0    | 0   | 0   | 0   | 0   | 0   | 0   | 0   | 0   | <br> |     |
| Saudi Arabia | 378                                        | 378                           | 23                           | 0                            | 0                            | 0                 | 0                  | 0                 | 23                          | 0                      | 0                                       | 23               | 5    | 5    | 3   | 1   | 0   | 1   | 1   | 1   | 4   | 2   | <br> |     |
| Somalia      | 2010                                       | 37                            | 0                            | 0                            | 0                            | 0                 | 0                  | 0                 | 0                           | 0                      | 0                                       | 0                | 0    | 0    | 0   | 0   | 0   | 0   | 0   | 0   | 0   | 0   | <br> |     |
| Sudan        | 1183                                       | 900                           | 289                          | 0                            | 0                            | 0                 | 0                  | 142               | 289                         | 0                      | 0                                       | 289              | 28   | 86   | 110 | 20  | 9   | 8   | 9   | 5   | 10  | 4   |      |     |
| Syria        | 548                                        | 545                           | 15                           | 0                            | 0                            | 0                 | 14                 | 0                 | 5                           | 0                      | 0                                       | 5                | 0    | 0    | 0   | 0   | 1   | 2   | 1   | 0   | 1   | 0   |      |     |
| Tunisia      | 272                                        | 271                           | 32                           | 0                            | 0                            | 0                 | 1                  | 0                 | 29                          | 0                      | 0                                       | 29               | 8    | 7    | 6   | 0   | 1   | 3   | 3   | 1   | 0   | 0   |      |     |
| UAE          | 151                                        | 117                           | 11                           | 0                            | 0                            | 0                 | 0                  | 0                 | 11                          | 0                      | 4                                       | 15               | 3    | 7    | 2   | 1   | 1   | 0   | 1   | 0   | 0   | 0   |      |     |
| Yemen        | 4237                                       | 1713                          | 80                           | 0                            | 0                            | 0                 | 0                  | 2448              | 80                          | 10                     | 38                                      | 128              | 18   | 16   | 15  | 5   | 1   | 3   | 2   | 9   | 44  | 15  |      |     |
| Total        | 22173                                      | 15044                         | 678                          | 2                            | 0                            | 1                 | 64                 | 2960              | 573                         | 11                     | 42                                      | 626              | 85   | 160  | 179 | 33  | 16  | 20  | 22  | 17  | 66  | 28  |      |     |