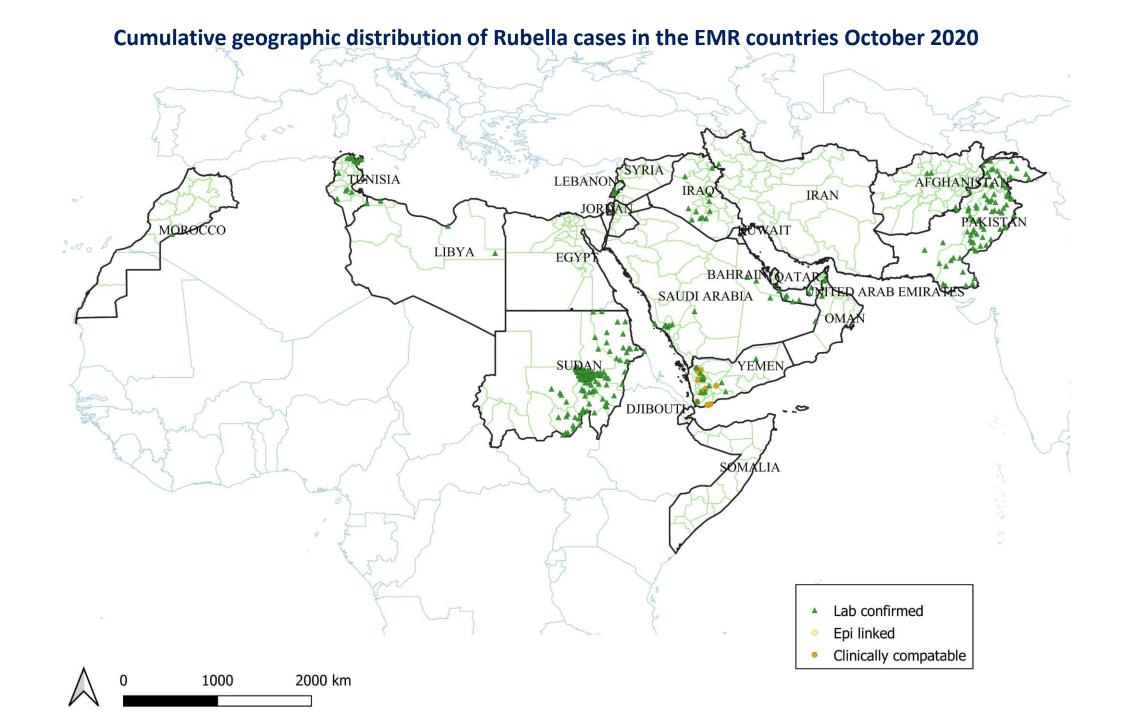

### Rubella final classification and distribution by Month

\* Imported measles/rubella case – a case exposed to measles outside the country during the 7-21 days prior to rash onset and supported by epidemiological or virological evidence (for rubella the exposure would be during the 12-23 days prior to rash onset)