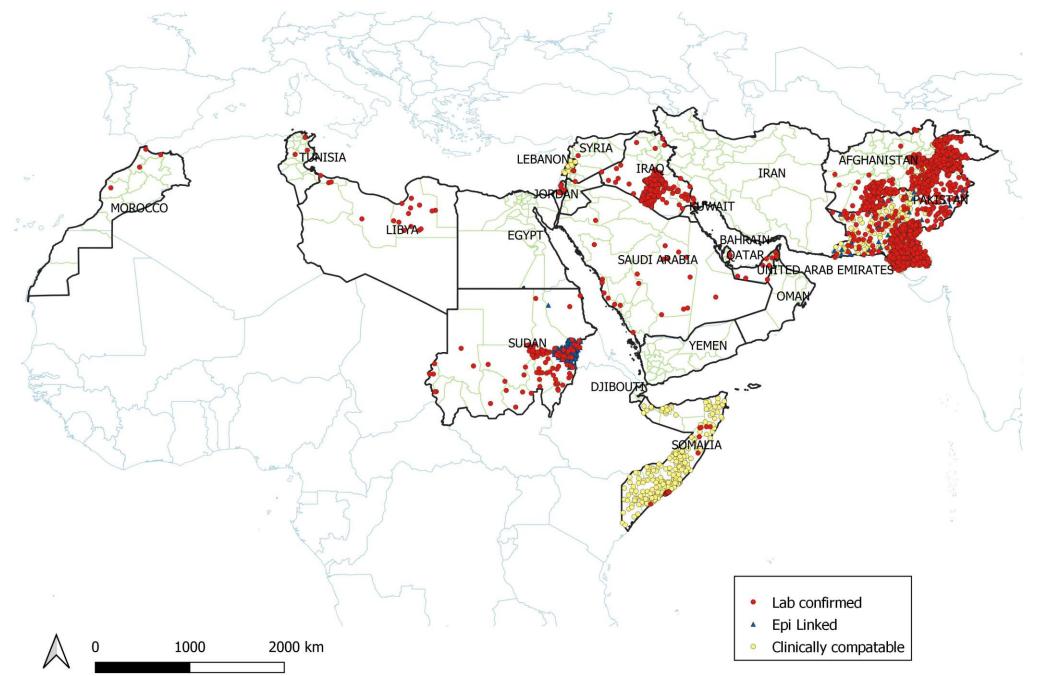

### **Cumulative geographic distribution of Measles cases in the EMR countries May 2020**

|              |                                            |                               |                              |                              | F                            | Rubella           | final              |                   |                             | on and o               |                                         |                  | by N | /lont | h   |     |     |     |     |     |     |     |     |          |
|--------------|--------------------------------------------|-------------------------------|------------------------------|------------------------------|------------------------------|-------------------|--------------------|-------------------|-----------------------------|------------------------|-----------------------------------------|------------------|------|-------|-----|-----|-----|-----|-----|-----|-----|-----|-----|----------|
|              |                                            |                               |                              |                              |                              |                   |                    | Betwe             | en 01/01                    | /2020 and              | 31/05/20                                | 020              |      |       |     |     |     |     |     |     |     |     |     |          |
| Country      | Total<br>Suspected<br>cases for<br>Rubella | Total<br>specimen<br>s tested | Rubella<br>positive<br>ELISA | Imported<br>Rubella<br>cases | Rubella<br>import<br>related | Unknown<br>source | Vaccine<br>related | Pending<br>result | Rubella<br>Lab<br>confirmed | Rubella Epi-<br>Linked | Rubella<br>clinically<br>compatibl<br>e | Total<br>Rubella | Jan  | Feb   | Mar | Apr | May | Jun | Jul | Aug | Sep | Oct | Nov | Dec      |
| Afghanistan  | 393                                        | 137                           | 8                            | 0                            | 0                            | 0                 | 0                  | 0                 | 8                           | 0                      | 0                                       | 8                | 6    | 2     | 0   | 0   | 0   |     |     |     |     |     |     |          |
| Bahrain      | 87                                         | 87                            | 0                            | 0                            | 0                            | 0                 | 0                  | 0                 | 0                           | 0                      | 0                                       | 0                | 0    | 0     | 0   | 0   | 0   |     |     |     |     |     |     |          |
| Djibouti     |                                            |                               |                              |                              |                              |                   |                    |                   |                             |                        |                                         |                  |      |       |     |     |     |     |     |     |     |     |     |          |
| Iran         | 1063                                       | 1029                          | 10                           | 0                            | 0                            | 0                 | 8                  | 0                 | 2                           | 0                      | 0                                       | 2                | 0    | 1     | 0   | 0   | 1   |     |     |     |     |     |     |          |
| Iraq         | 416                                        | 212                           | 15                           | 0                            | 0                            | 0                 | 0                  | 0                 | 15                          | 0                      | 0                                       | 15               | 4    | 7     | 4   | 0   | 0   |     |     |     |     |     |     |          |
| Jordan       | 7                                          | 5                             | 0                            | 0                            | 0                            | 0                 | 0                  | 0                 | 0                           | 0                      | 0                                       | 0                | 0    | 0     | 0   | 0   | 0   |     |     |     |     |     |     |          |
| Egypt        | 654                                        | 477                           | 2                            | 0                            | 0                            | 0                 | 0                  | 186               | 0                           | 0                      | 0                                       | 0                | 0    | 0     | 0   | 0   | 0   |     |     |     |     |     |     |          |
| Kuwait       | 3                                          | 3                             | 0                            | 0                            | 0                            | 0                 | 0                  | 0                 | 0                           | 0                      | 0                                       | 0                | 0    | 0     | 0   | 0   | 0   |     |     |     |     |     |     |          |
| Lebanon      | 26                                         | 11                            | 0                            | 0                            | 0                            | 0                 | 0                  | 0                 | 0                           | 0                      | 0                                       | 0                | 0    | 0     | 0   | 0   | 0   |     |     |     |     |     |     |          |
| Libya        | 119                                        | 118                           | 6                            | 0                            | 0                            | 0                 | 0                  | 0                 | 6                           | 0                      | 0                                       | 6                | 2    | 2     | 1   | 0   | 1   |     |     |     |     |     |     |          |
| Morocco      | 81                                         | 18                            | 1                            | 0                            | 0                            | 0                 | 0                  | 0                 | 1                           | 0                      | 0                                       | 1                | 1    | 0     | 0   | 0   | 0   |     |     |     |     |     |     |          |
| Oman         | 318                                        | 311                           | 15                           | 0                            | 1                            | 0                 | 4                  | 6                 | 0                           | 0                      | 0                                       | 0                | 0    | 0     | 0   | 0   | 0   |     |     |     |     |     |     |          |
| Pakistan     | 3075                                       | 2049                          | 76                           | 0                            | 0                            | 0                 | 0                  | 271               | 76                          | 1                      | 0                                       | 77               | 11   | 28    | 33  | 5   | 0   |     |     |     |     |     |     |          |
| Palestine    | 53                                         | 53                            | 1                            | 0                            | 0                            | 0                 | 1                  | 0                 | 0                           | 0                      | 0                                       | 0                | 0    | 0     | 0   | 0   | 0   |     |     |     |     |     |     |          |
| Qatar        | 30                                         | 21                            | 1                            | 1                            | 0                            | 0                 | 0                  | 0                 | 0                           | 0                      | 0                                       | 0                | 0    | 0     | 0   | 0   | 0   |     |     |     |     |     |     | ⊢        |
| Saudi Arabia | 255                                        | 255                           | 14                           | 0                            | 0                            | 0                 | 0                  | 0                 | 14                          | 0                      | 0                                       | 14               | 5    | 5     | 3   | 1   | 0   |     |     |     |     |     |     | ⊢        |
| Somalia      | 972                                        | 4                             | 0                            | 0                            | 0                            | 0                 | 0                  | 0                 | 0                           | 0                      | 0                                       | 0                | 0    | 0     | 0   | 0   | 0   |     |     |     |     |     |     | ⊢        |
| Sudan        | 810                                        | 544                           | 212                          | 0                            | 0                            | 0                 | 0                  | 104               | 212                         | 0                      | 0                                       | 212              | 28   | 85    | 96  | 3   | 0   |     |     |     |     |     |     |          |
| Syria        | 302                                        | 300                           | 3                            | 0                            | 0                            | 0                 | 5                  | 0                 | 1                           | 0                      | 0                                       | 1                | 0    | 0     | 0   | 0   | 1   |     |     |     |     |     |     |          |
| Tunisia      | 183                                        | 183                           | 17                           | 0                            | 0                            | 0                 | 0                  | 0                 | 16                          | 0                      | 0                                       | 16               | 8    | 6     | 1   | 0   | 1   |     |     |     |     |     |     | <u> </u> |
| UAE          | 67                                         | 64                            | 10                           | 0                            | 0                            | 0                 | 0                  | 0                 | 10                          | 0                      | 0                                       | 10               | 3    | 6     | 0   | 0   | 1   |     |     |     |     |     |     |          |
| Yemen        |                                            |                               |                              |                              |                              |                   |                    |                   |                             |                        |                                         |                  |      |       |     |     |     |     |     |     |     |     |     |          |
| Total        | 8914                                       | 5881                          | 391                          | 1                            | 1                            | 0                 | 18                 | 567               | 361                         | 1                      | 0                                       | 362              | 68   | 142   | 138 | 9   | 5   |     |     |     |     |     |     |          |