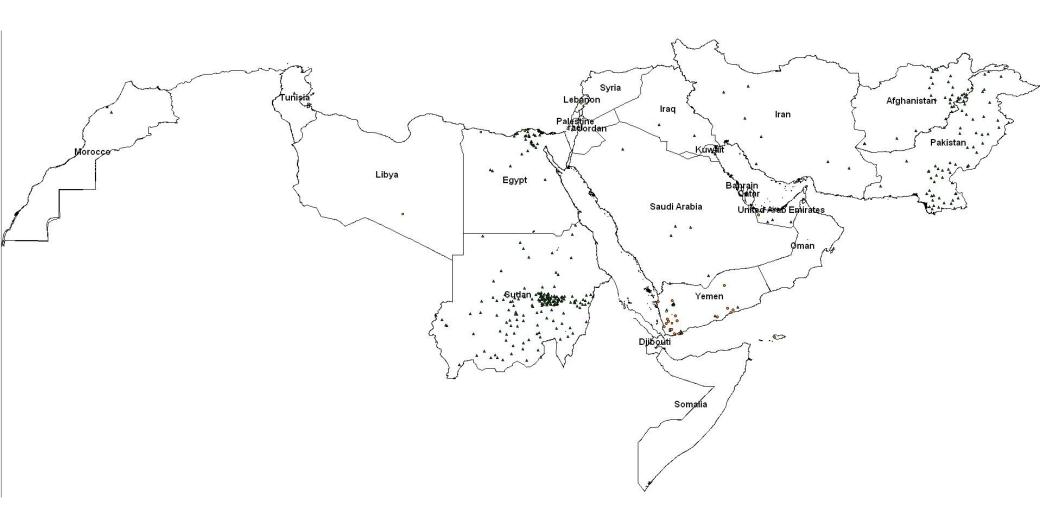

## Cumulative geographic distribution of Rubella cases in the EMR countries May 2017

▲ Rubella Lab confirmed
 N=353
 N=0
 Rubella Clinically compatible
 N=25