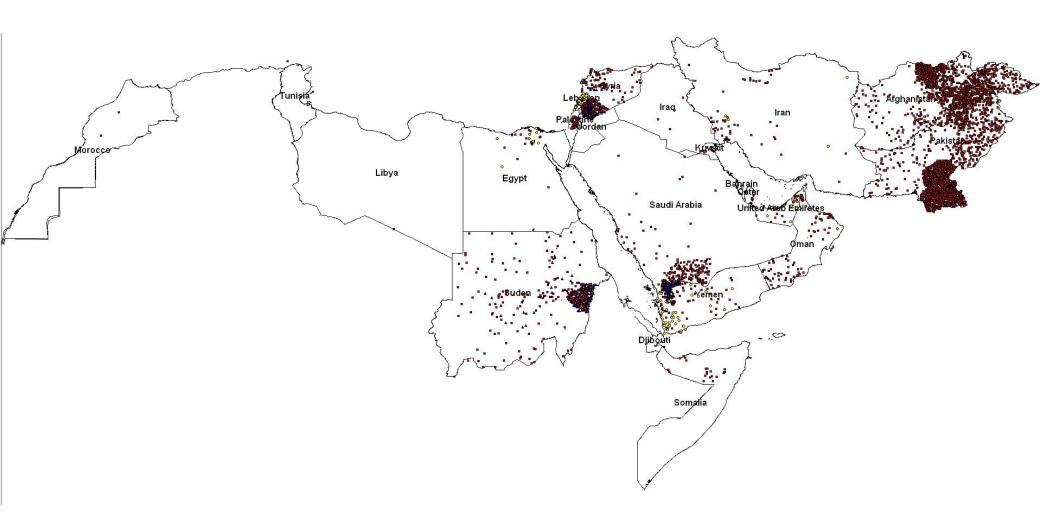

## Cumulative geographic distribution of Measles cases in the EMR countries May 2017

■ Measles Lab confirmed

▲ Measles Epi Linked

Measles Clinically compatible

N=124

N=600

N=4296