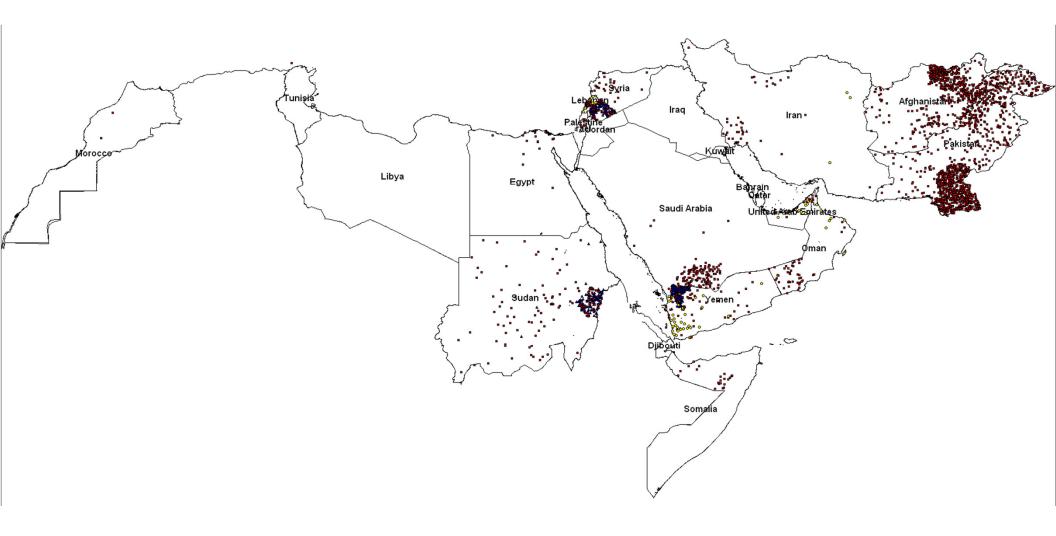

## Cumulative geographic distribution of Measles cases in the EMR countries March 2017

Measles Lab confirmed N=2323

N=338

▲ Measles Epi Linked

 Measles Clinically compatible N=85