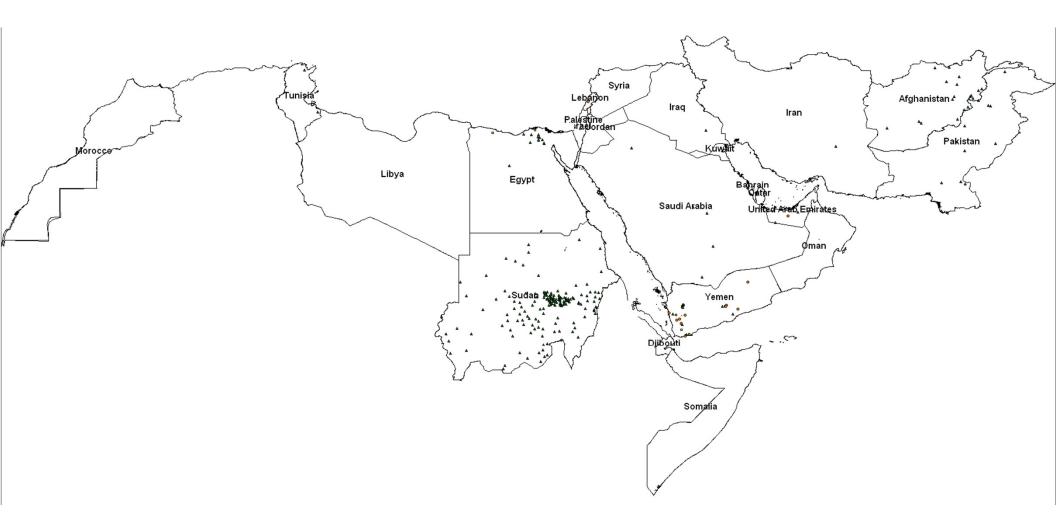

## **Cumulative geographic distribution of Rubella cases in the EMR countries March 2017**

▲ Rubella Lab confirmed N=246
 ◆ Rubella Epi Linked N=0
 ■ Rubella clinically compatible N=18