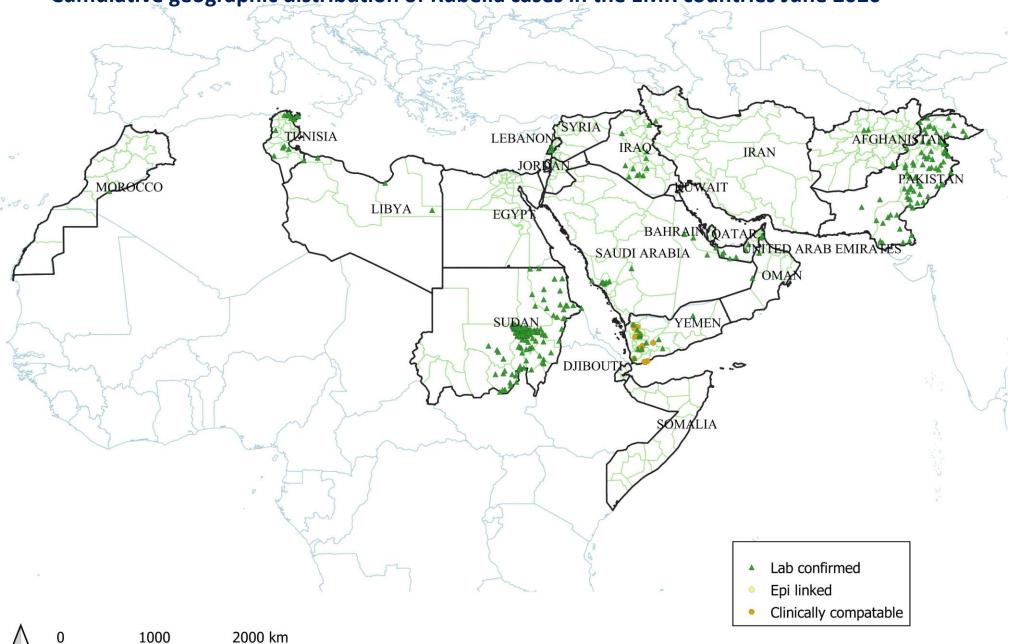

### Cumulative geographic distribution of Rubella cases in the EMR countries June 2020