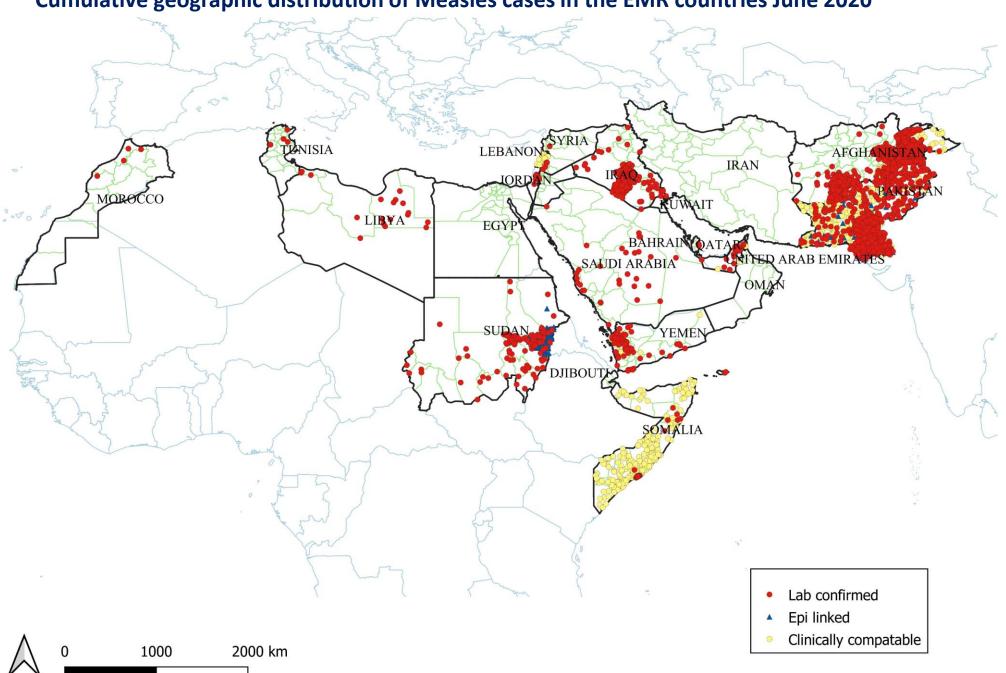

# **Cumulative geographic distribution of Measles cases in the EMR countries June 2020**