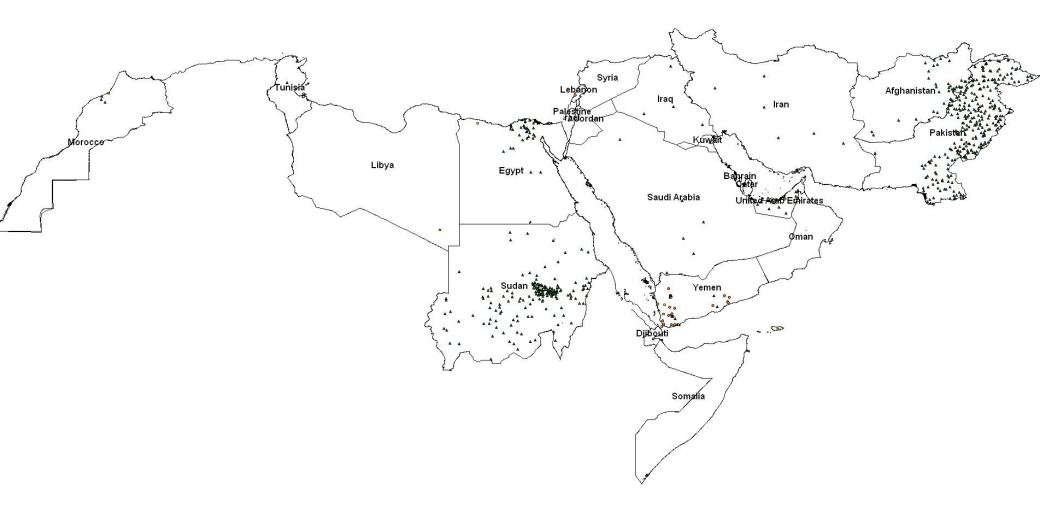

## Cumulative geographic distribution of Rubella cases in the EMR countries June 2017

▲ Rubella Lab confirmed N=600
 ◆ Rubella Epi Linked N=0
 ■ Rubella clinically compatible N=28