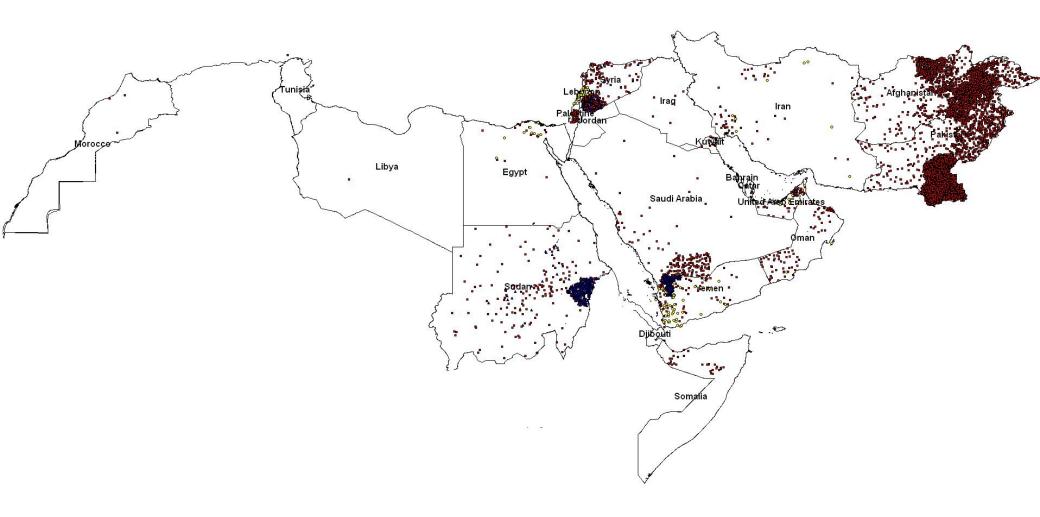

## Cumulative geographic distribution of Measles cases in the EMR countries June 2017

■ Measles Lab confirmed

N=619

N=6540

▲ Measles Epi Linked

Measles Clinically compatible

N=142