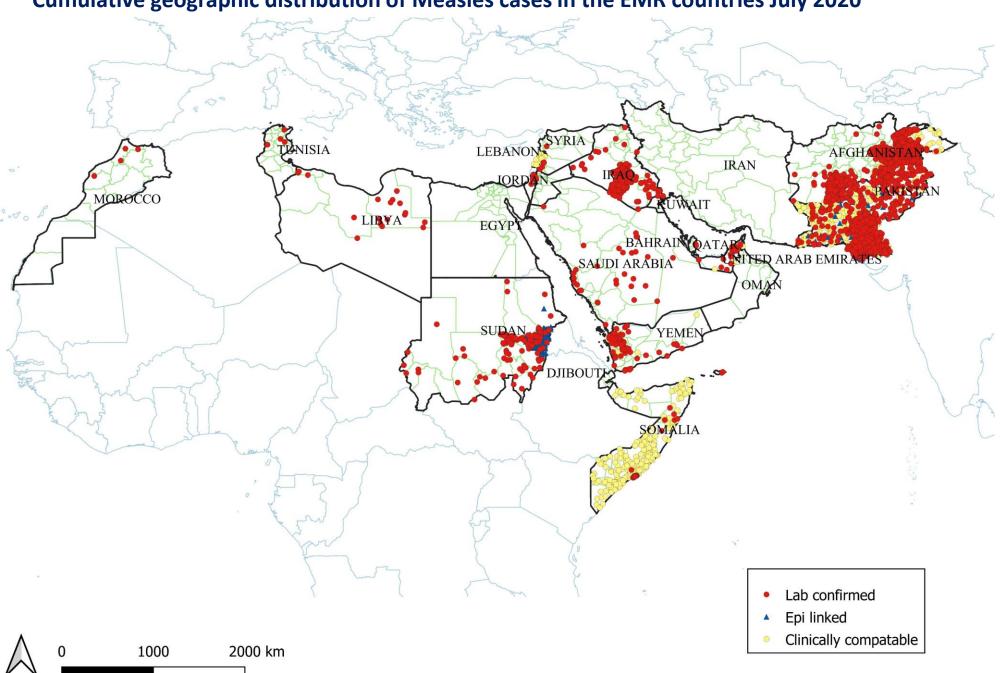

# **Cumulative geographic distribution of Measles cases in the EMR countries July 2020**