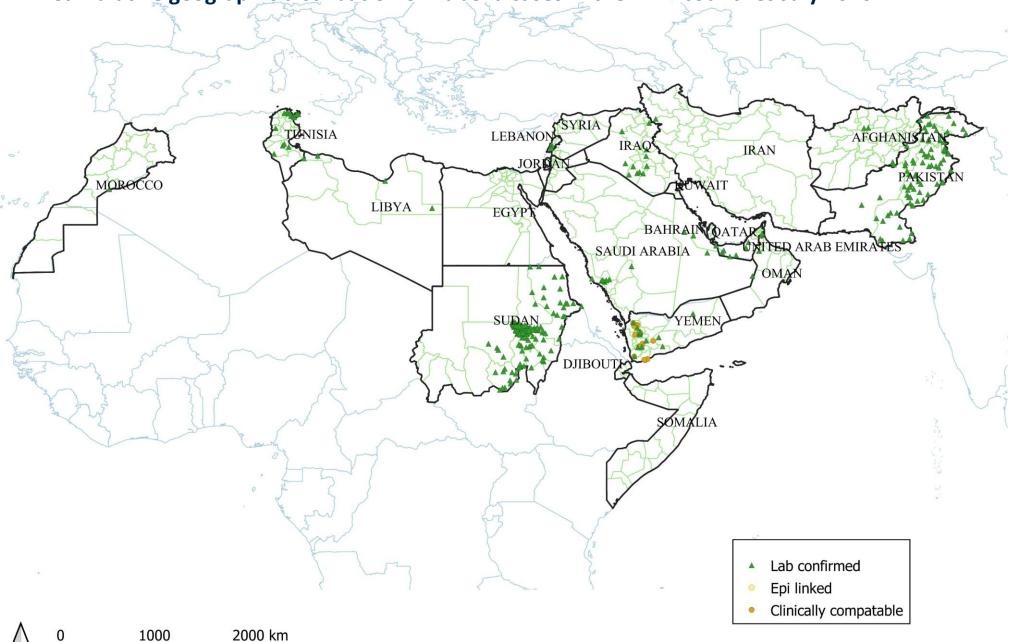

### Cumulative geographic distribution of Rubella cases in the EMR countries July 2020