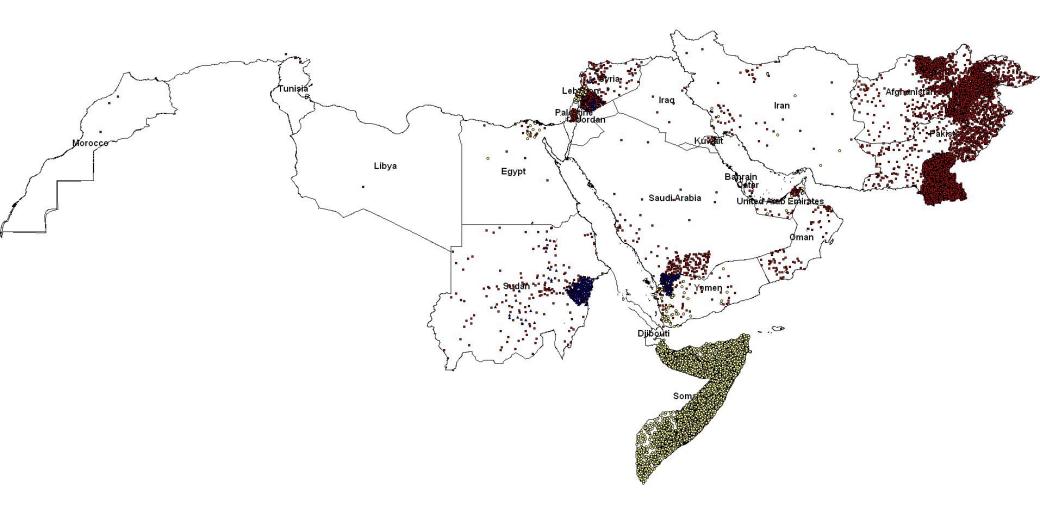

## Cumulative geographic distribution of Measles cases in the EMR countries July 2017

**■** Measles Lab confirmed

▲ Measles Epi Linked

Measles Clinically compatible

N=14004

N=7283

N=628