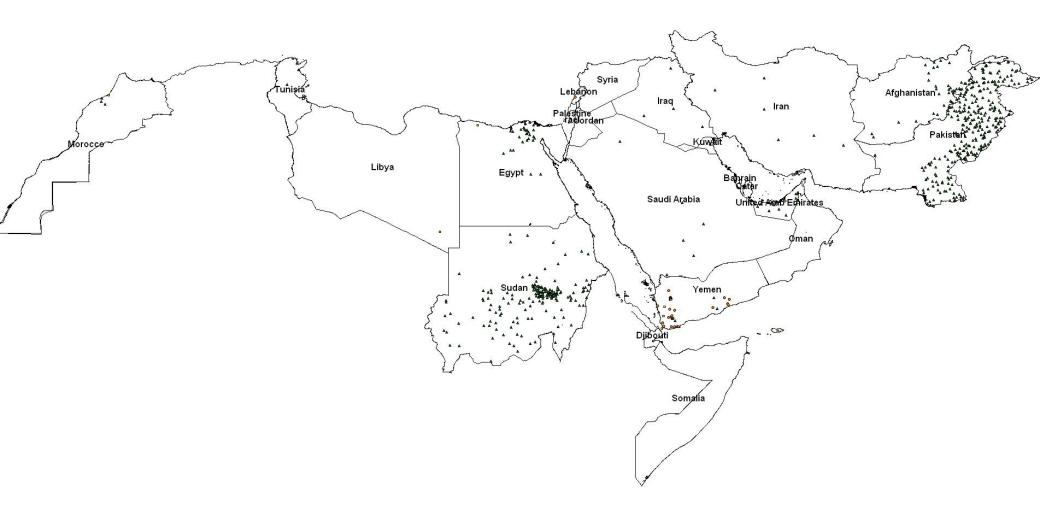

## Cumulative geographic distribution of Rubella cases in the EMR countries July 2017

▲ Rubella Lab confirmed
 N=653
 N=1
 Rubella Clinically compatible
 N=29