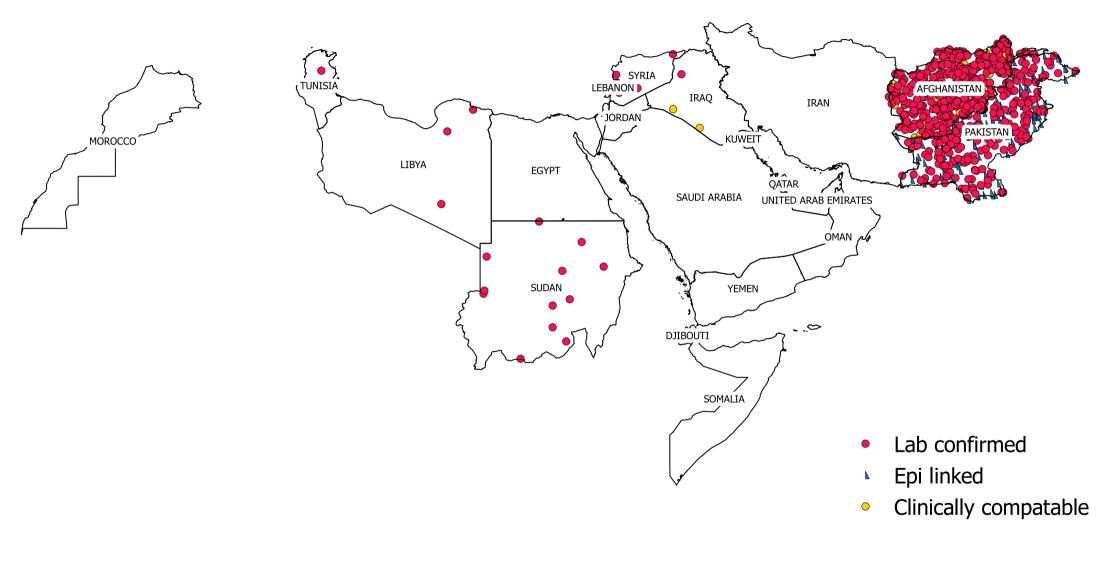

## **Comulative geographic distribution of Measles cases in the EMR countries February 2021**

|              |                                            |                              |                               |                                    |                       |                    | Between                     | 01/01/202                 | 21 and 28/0                             | 2/2021                       |     |     |     |     |     |     |     |     |     |     |     |     |
|--------------|--------------------------------------------|------------------------------|-------------------------------|------------------------------------|-----------------------|--------------------|-----------------------------|---------------------------|-----------------------------------------|------------------------------|-----|-----|-----|-----|-----|-----|-----|-----|-----|-----|-----|-----|
| Country      | Total<br>Suspected<br>cases for<br>Rubella | Total<br>specimens<br>tested | Imported<br>Rubella<br>cases* | Rubella<br>import<br>related*<br>* | Vaccine<br>related*** | Unknow<br>n source | Rubella<br>Lab<br>confirmed | Rubella<br>Epi-<br>Linked | Rubella<br>clinically<br>compati<br>ble | Total<br>confirmed<br>cases# | Jan | Feb | Mar | Apr | May | Jun | Jul | Aug | Sep | Oct | Nov | Dec |
| Afghanistan  | 445                                        | 445                          | 0                             | 0                                  | 0                     | 0                  | 4                           | 0                         | 0                                       | 4                            | 2   | 2   | 0   | 0   | 0   | 0   | 0   | 0   | 0   | 0   | 0   | 0   |
| Bahrain      | 14                                         | 14                           | 0                             | 0                                  | 0                     | 0                  | 0                           | 0                         | 0                                       | 0                            | 0   | 0   | 0   | 0   | 0   | 0   | 0   | 0   | 0   | 0   | 0   | 0   |
| Djibouti     |                                            |                              |                               |                                    |                       |                    |                             |                           |                                         |                              |     |     |     |     |     |     |     |     |     |     |     |     |
| Iran         | 512                                        | 512                          | 0                             | 0                                  | 0                     | 0                  | 0                           | 0                         | 0                                       | 0                            | 0   | 0   | 0   | 0   | 0   | 0   | 0   | 0   | 0   | 0   | 0   | 0   |
| Iraq         | 23                                         | 23                           | 0                             | 0                                  | 0                     | 0                  | 20                          | 0                         | 0                                       | 20                           | 14  | 6   | 0   | 0   | 0   | 0   | 0   | 0   | 0   | 0   | 0   | 0   |
| Jordan       | 0                                          | 0                            | 0                             | 0                                  | 0                     | 0                  | 0                           | 0                         | 0                                       | 0                            | 0   | 0   | 0   | 0   | 0   | 0   | 0   | 0   | 0   | 0   | 0   | 0   |
| Egypt        | 357                                        | 354                          | 0                             | 0                                  | 0                     | 0                  | 0                           | 0                         | 0                                       | 0                            | 0   | 0   | 0   | 0   | 0   | 0   | 0   | 0   | 0   | 0   | 0   | 0   |
| Kuwait       | 0                                          | 0                            | 0                             | 0                                  | 0                     | 0                  | 0                           | 0                         | 0                                       | 0                            | 0   | 0   | 0   | 0   | 0   | 0   | 0   | 0   | 0   | 0   | 0   | 0   |
| Lebanon      | 4                                          | 4                            | 0                             | 0                                  | 0                     | 0                  | 0                           | 0                         | 0                                       | 0                            | 0   | 0   | 0   | 0   | 0   | 0   | 0   | 0   | 0   | 0   | 0   | 0   |
| Libya        | 18                                         | 18                           | 0                             | 0                                  | 0                     | 0                  | 2                           | 0                         | 0                                       | 2                            | 1   | 1   | 0   | 0   | 0   | 0   | 0   | 0   | 0   | 0   | 0   | 0   |
| Morocco      | 1                                          | 1                            | 0                             | 0                                  | 0                     | 0                  | 0                           | 0                         | 0                                       | 0                            | 0   | 0   | 0   | 0   | 0   | 0   | 0   | 0   | 0   | 0   | 0   | 0   |
| Oman         | 0                                          | 0                            | 0                             | 0                                  | 0                     | 0                  | 0                           | 0                         | 0                                       | 0                            | 0   | 0   | 0   | 0   | 0   | 0   | 0   | 0   | 0   | 0   | 0   | 0   |
| Pakistan     | 3009                                       | 3009                         | 0                             | 0                                  | 0                     | 0                  | 0                           | 0                         | 0                                       | 0                            | 0   | 0   | 0   | 0   | 0   | 0   | 0   | 0   | 0   | 0   | 0   | 0   |
| Palestine    | 0                                          | 0                            | 0                             | 0                                  | 0                     | 0                  | 0                           | 0                         | 0                                       | 0                            | 0   | 0   | 0   | 0   | 0   | 0   | 0   | 0   | 0   | 0   | 0   | 0   |
| Qatar        | 3                                          | 3                            | 0                             | 0                                  | 0                     | 0                  | 0                           | 0                         | 0                                       | 0                            | 0   | 0   | 0   | 0   | 0   | 0   | 0   | 0   | 0   | 0   | 0   | 0   |
| Saudi Arabia | 71                                         | 71                           | 0                             | 0                                  | 0                     | 0                  | 2                           | 0                         | 0                                       | 2                            | 2   | 0   | 0   | 0   | 0   | 0   | 0   | 0   | 0   | 0   | 0   | 0   |
| Somalia      | 0                                          | 0                            | 0                             | 0                                  | 0                     | 0                  | 0                           | 0                         | 0                                       | 0                            | 0   | 0   | 0   | 0   | 0   | 0   | 0   | 0   | 0   | 0   | 0   | 0   |
| Sudan        | 98                                         | 95                           | 0                             | 0                                  | 0                     | 0                  | 19                          | 0                         | 0                                       | 19                           | 8   | 11  | 0   | 0   | 0   | 0   | 0   | 0   | 0   | 0   | 0   | 0   |
| Syria        | 78                                         | 77                           | 0                             | 0                                  | 0                     | 0                  | 0                           | 0                         | 0                                       | 0                            | 0   | 0   | 0   | 0   | 0   | 0   | 0   | 0   | 0   | 0   | 0   | 0   |
| Tunisia      | 8                                          | 8                            | 0                             | 0                                  | 0                     | 0                  | 2                           | 0                         | 0                                       | 2                            | 2   | 0   | 0   | 0   | 0   | 0   | 0   | 0   | 0   | 0   | 0   | 0   |
| UAE          | 14                                         | 12                           | 0                             | 0                                  | 0                     | 0                  | 0                           | 0                         | 0                                       | 0                            | 0   | 0   | 0   | 0   | 0   | 0   | 0   | 0   | 0   | 0   | 0   | 0   |
| Yemen        | 0                                          | 0                            | 0                             | 0                                  | 0                     | 0                  | 0                           | 0                         | 0                                       | 0                            | 0   | 0   | 0   | 0   | 0   | 0   | 0   | 0   | 0   | 0   | 0   | 0   |
| Total        | 4655                                       | 4646                         | 0                             | 0                                  | 0                     | 0                  | 49                          | 0                         | 0                                       | 49                           | 29  | 20  | 0   | 0   | 0   | 0   | 0   | 0   | 0   | 0   | 0   | 0   |