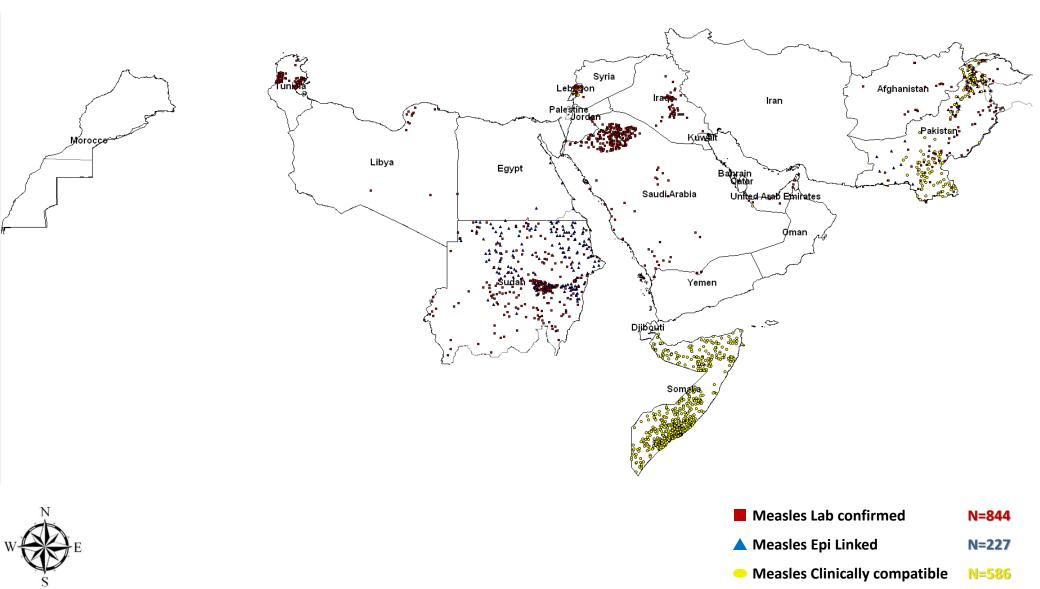

## Cumulative geographic distribution of Measles cases in the EMR countries January 2019

|              |                                            |                              |                              |                              |                   |                    | Betw                     | veen 01/01             | L/2019 and                          | 31/01/2          | 019 |     |     |     |     |     |     |     |     |     |     |     |
|--------------|--------------------------------------------|------------------------------|------------------------------|------------------------------|-------------------|--------------------|--------------------------|------------------------|-------------------------------------|------------------|-----|-----|-----|-----|-----|-----|-----|-----|-----|-----|-----|-----|
| Country      | Total<br>Suspected<br>cases for<br>Rubella | Total<br>specimens<br>tested | Imported<br>Rubella<br>cases | Rubella<br>import<br>related | Unknown<br>source | Vaccine<br>related | Rubella Lab<br>confirmed | Rubella Epi-<br>Linked | Rubella<br>clinically<br>compatible | Total<br>Rubella | Jan | Feb | Mar | Apr | May | Jun | Jul | Aug | Sep | Oct | Nov | Dec |
| Afghanistan  | 46                                         | 32                           | 0                            | 0                            | 0                 | 0                  | 7                        | 0                      | 0                                   | 7                | 7   | 0   | 0   | 0   | 0   | 0   | 0   | 0   | 0   | 0   | 0   | 0   |
| Bahrain      | 34                                         | 34                           | 0                            | 0                            | 0                 | 0                  | 0                        | 0                      | 0                                   | 0                | 0   | 0   | 0   | 0   | 0   | 0   | 0   | 0   | 0   | 0   | 0   | 0   |
| Djibouti     |                                            |                              |                              |                              |                   |                    |                          |                        |                                     |                  |     |     |     |     |     |     |     |     |     |     |     |     |
| Iran         | 395                                        | 380                          | 0                            | 0                            | 0                 | 0                  | 0                        | 0                      | 0                                   | 0                | 0   | 0   | 0   | 0   | 0   | 0   | 0   | 0   | 0   | 0   | 0   | 0   |
| Iraq         | 102                                        | 99                           | 0                            | 0                            | 0                 | 0                  | 0                        | 0                      | 0                                   | 0                | 0   | 0   | 0   | 0   | 0   | 0   | 0   | 0   | 0   | 0   | 0   | 0   |
| Jordan       | 3                                          | 3                            | 0                            | 0                            | 0                 | 0                  | 0                        | 0                      | 0                                   | 0                | 0   | 0   | 0   | 0   | 0   | 0   | 0   | 0   | 0   | 0   | 0   | 0   |
| Egypt        | 206                                        | 202                          | 0                            | 0                            | 0                 | 0                  | 0                        | 0                      | 0                                   | 0                | 0   | 0   | 0   | 0   | 0   | 0   | 0   | 0   | 0   | 0   | 0   | 0   |
| Kuwait       |                                            |                              |                              |                              |                   |                    |                          |                        |                                     |                  |     |     |     |     |     |     |     |     |     |     |     |     |
| Lebanon      | 133                                        | 97                           | 0                            | 0                            | 0                 | 0                  | 0                        | 0                      | 0                                   | 0                | 0   | 0   | 0   | 0   | 0   | 0   | 0   | 0   | 0   | 0   | 0   | 0   |
| Libya        | 27                                         | 26                           | 0                            | 0                            | 0                 | 0                  | 4                        | 0                      | 0                                   | 4                | 4   | 0   | 0   | 0   | 0   | 0   | 0   | 0   | 0   | 0   | 0   | 0   |
| Morocco      | 23                                         | 22                           | 0                            | 0                            | 0                 | 0                  | 0                        | 0                      | 0                                   | 0                | 0   | 0   | 0   | 0   | 0   | 0   | 0   | 0   | 0   | 0   | 0   | 0   |
| Oman         | 110                                        | 108                          | 0                            | 0                            | 0                 | 2                  | 0                        | 0                      | 0                                   | 0                | 0   | 0   | 0   | 0   | 0   | 0   | 0   | 0   | 0   | 0   | 0   | 0   |
| Pakistan     | 433                                        | 144                          | 0                            | 0                            | 0                 | 0                  | 25                       | 0                      | 0                                   | 25               | 25  | 0   | 0   | 0   | 0   | 0   | 0   | 0   | 0   | 0   | 0   | 0   |
| Palestine    | 8                                          | 8                            | 0                            | 0                            | 0                 | 0                  | 0                        | 0                      | 0                                   | 0                | 0   | 0   | 0   | 0   | 0   | 0   | 0   | 0   | 0   | 0   | 0   | 0   |
| Qatar        |                                            |                              |                              |                              |                   |                    |                          |                        |                                     |                  |     |     |     |     |     |     |     |     |     |     |     |     |
| Saudi Arabia | 407                                        | 406                          | 0                            | 0                            | 0                 | 0                  | 3                        | 0                      | 0                                   | 3                | 3   | 0   | 0   | 0   | 0   | 0   | 0   | 0   | 0   | 0   | 0   | 0   |
| Somalia      | 428                                        | 0                            | 0                            | 0                            | 0                 | 0                  | 0                        | 0                      | 0                                   | 0                | 0   | 0   | 0   | 0   | 0   | 0   | 0   | 0   | 0   | 0   | 0   | 0   |
| Sudan        | 603                                        | 23                           | 0                            | 0                            | 0                 | 0                  | 5                        | 0                      | 0                                   | 5                | 5   | 0   | 0   | 0   | 0   | 0   | 0   | 0   | 0   | 0   | 0   | 0   |
| Syria        | 50                                         | 49                           | 0                            | 0                            | 0                 | 1                  | 0                        | 0                      | 0                                   | 0                | 0   | 0   | 0   | 0   | 0   | 0   | 0   | 0   | 0   | 0   | 0   | 0   |
| Tunisia      | 142                                        | 142                          | 0                            | 0                            | 0                 | 0                  | 4                        | 0                      | 0                                   | 4                | 4   | 0   | 0   | 0   | 0   | 0   | 0   | 0   | 0   | 0   | 0   | 0   |
| UAE          | 28                                         | 26                           | 0                            | 0                            | 0                 | 0                  | 5                        | 0                      | 0                                   | 5                | 5   | 0   | 0   | 0   | 0   | 0   | 0   | 0   | 0   | 0   | 0   | 0   |
| Yemen        |                                            |                              |                              |                              |                   |                    |                          |                        |                                     |                  |     |     |     |     |     |     |     |     |     |     |     |     |
| Total        | 3178                                       | 1801                         | 0                            | 0                            | 0                 | 3                  | 53                       | 0                      | 0                                   | 53               | 53  | 0   | 0   | 0   | 0   | 0   | 0   | 0   | 0   | 0   | 0   | 0   |