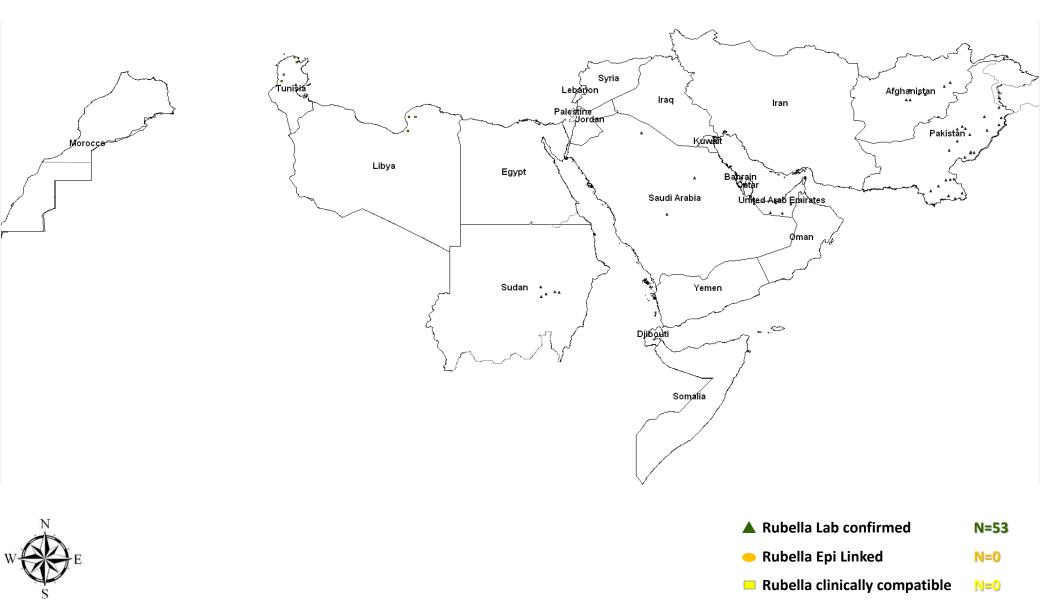

## Cumulative geographic distribution of Rubella cases in the EMR countries January 2019