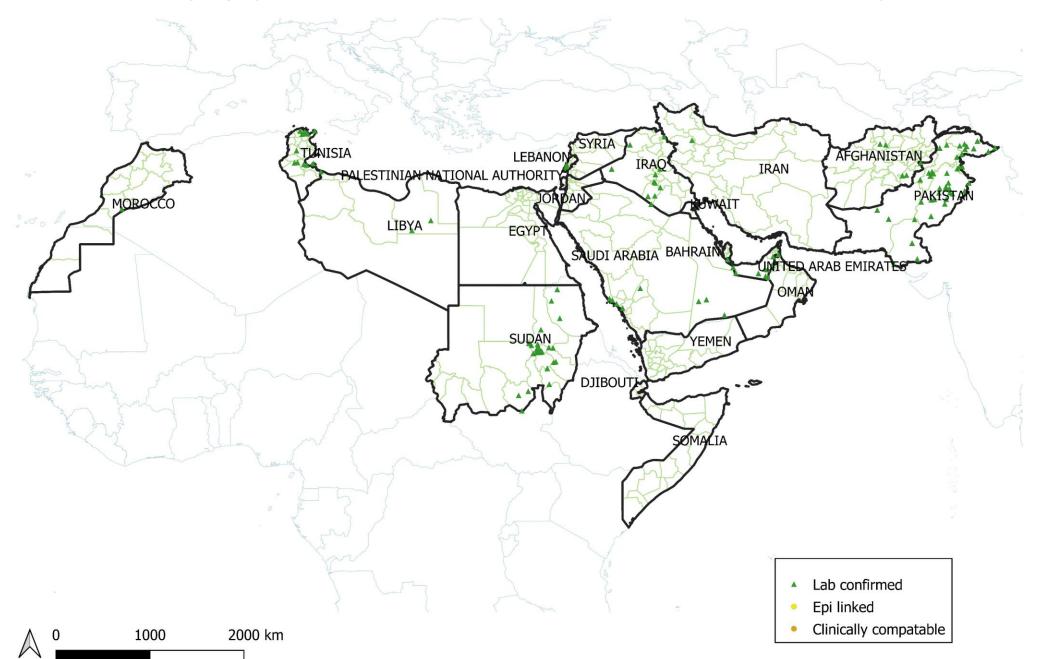

## Cumulative geographic distribution of Rubella cases in the EMR countries February 2020