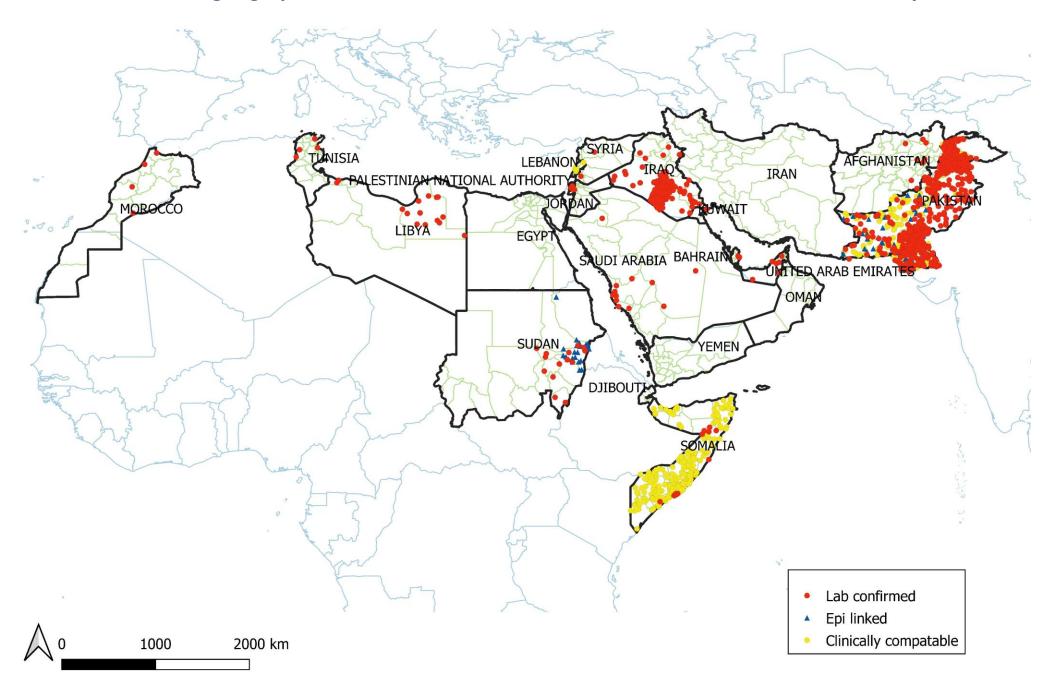

## Cumulative geographic distribution of Measles cases in the EMR countries February 2020