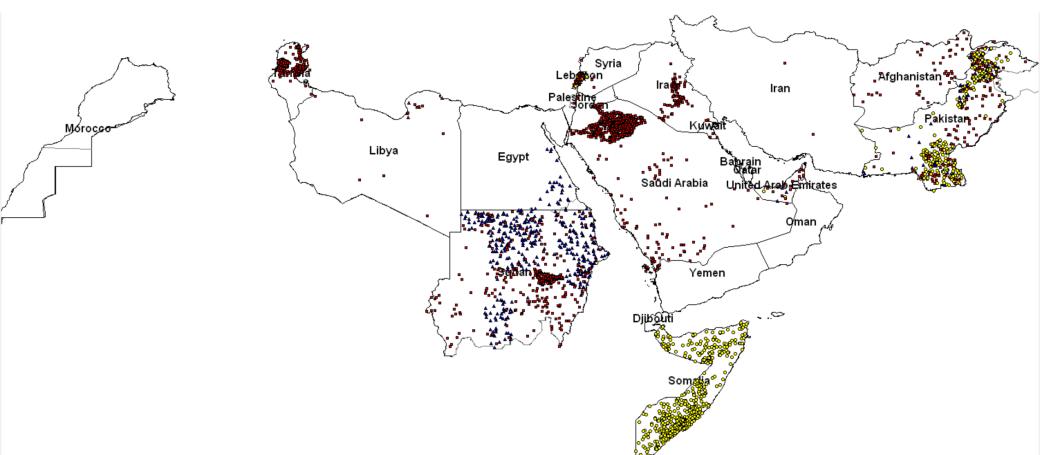

## **Cumulative geographic distribution of Measles cases in the EMR countries February 2019**

Measles Lab confirmed N=1971▲ Measles Epi Linked N=522

Measles Clinically compatible

N=1107