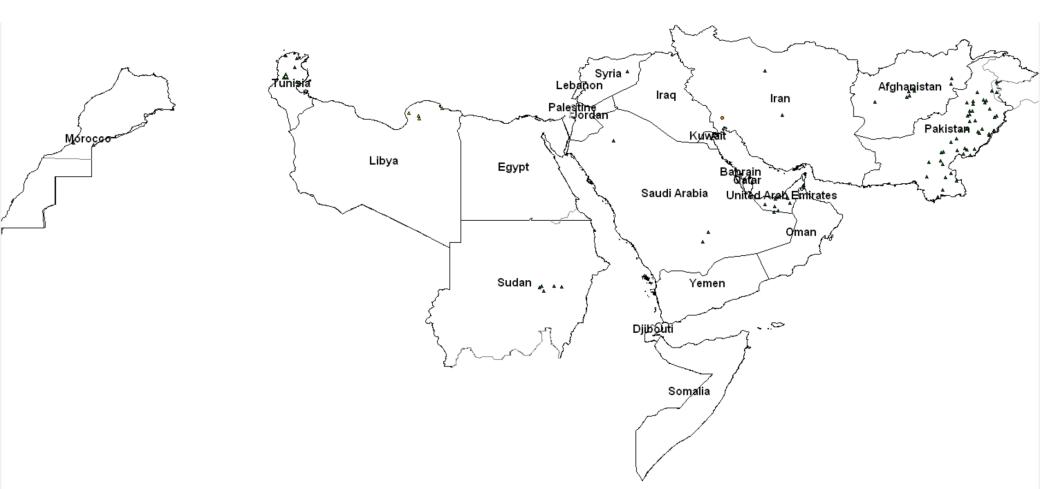

## Cumulative geographic distribution of Rubella cases in the EMR countries February 2019

▲ Rubella Lab confirmed
 N=96
 N=0
 Rubella Epi Linked
 N=0
 N=1