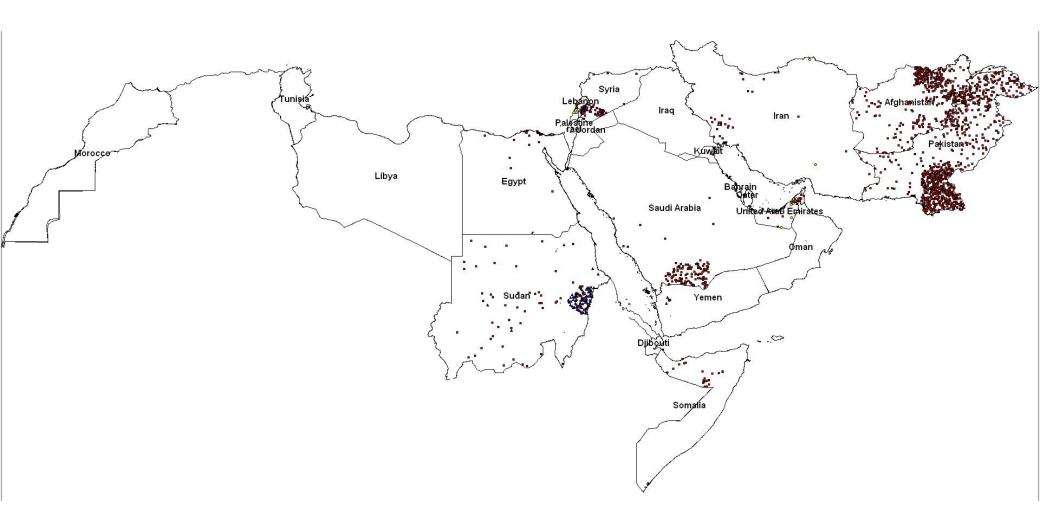

## Cumulative geographic distribution of Measles cases in the EMR countries February 2017

**■** Measles Lab confirmed

N=117

▲ Measles Epi Linked

N=1660

Measles Clinically compatible

N=15