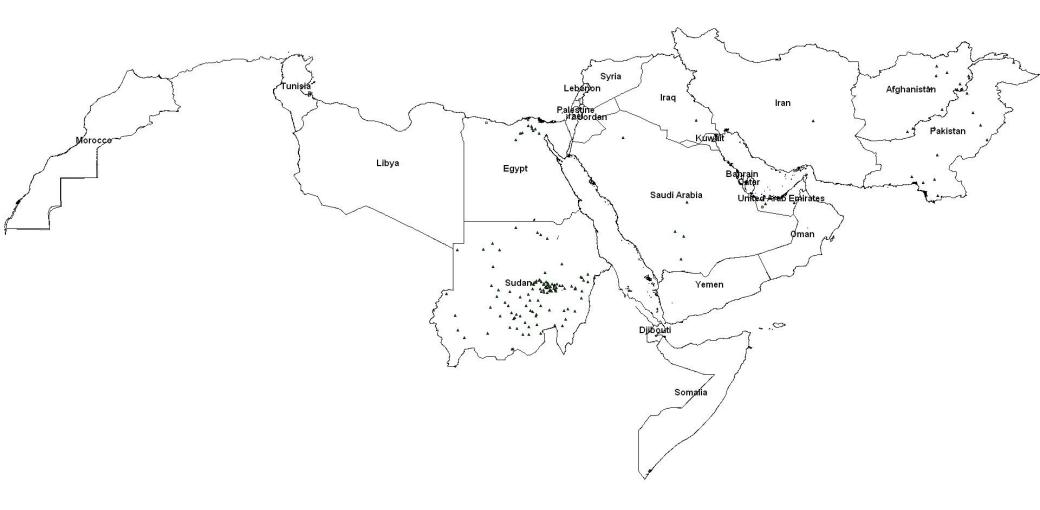

## Cumulative geographic distribution of Rubella cases in the EMR countries February 2017

▲ Rubella Lab confirmed
 N=161
 N=0
 Rubella Epi Linked
 N=0
 N=2