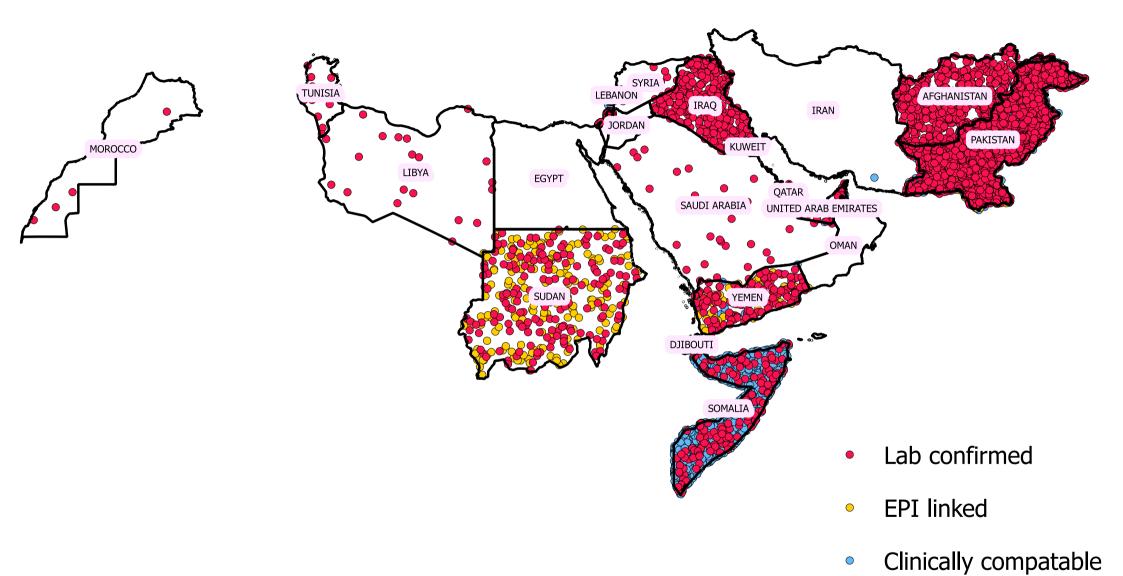

## **Cumulative geographic distribution of Measles cases in the EMR countries December 2020**