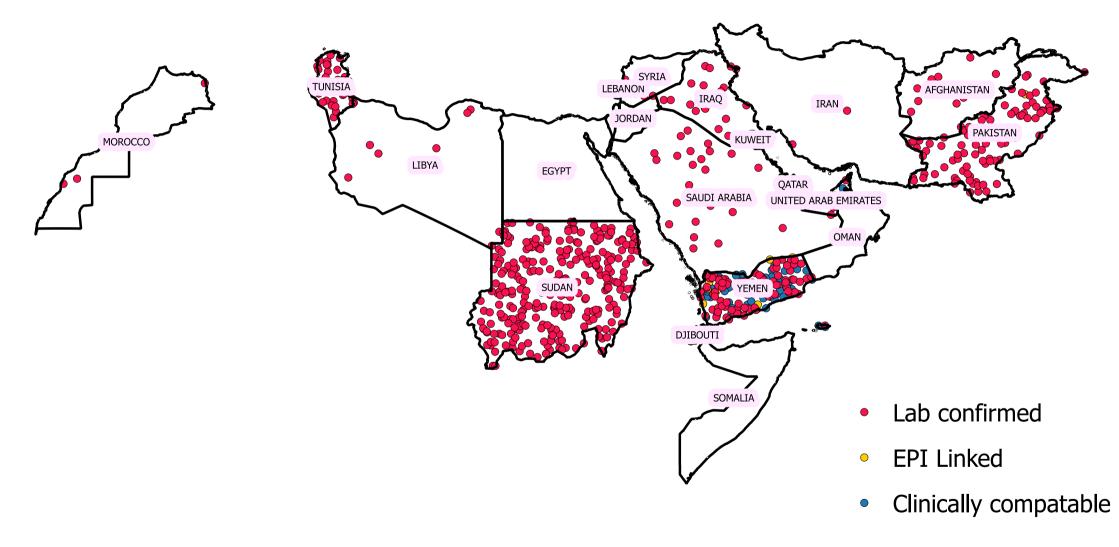

## **Cumulative geographic distribution of Rubella cases in the EMR countries December 2020**