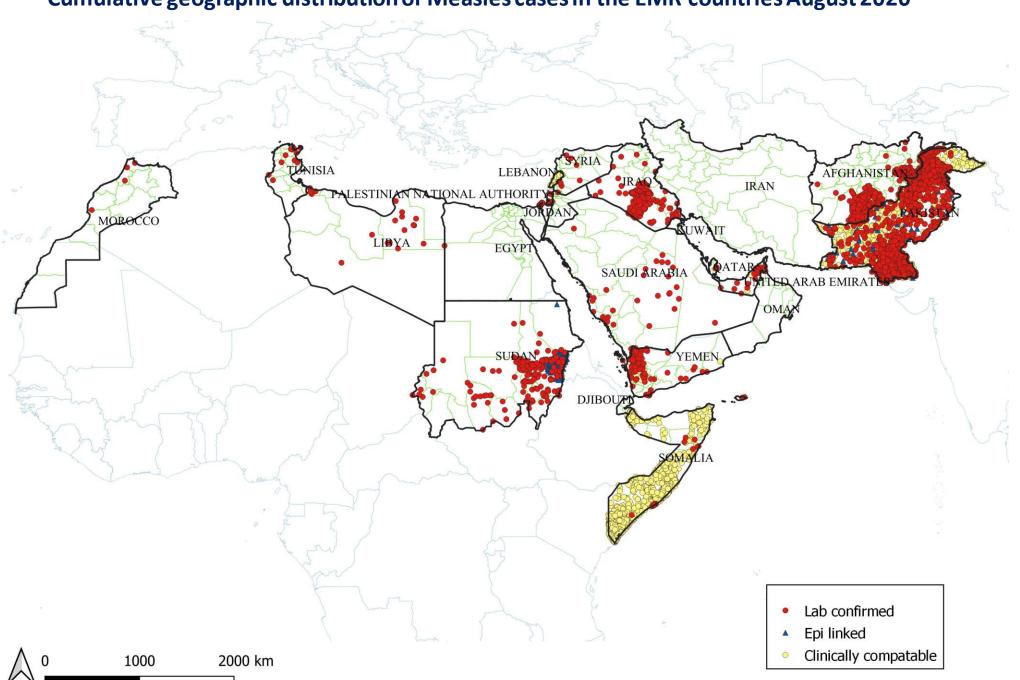

## Cumulative geographic distribution of Measles cases in the EMR countries August 2020