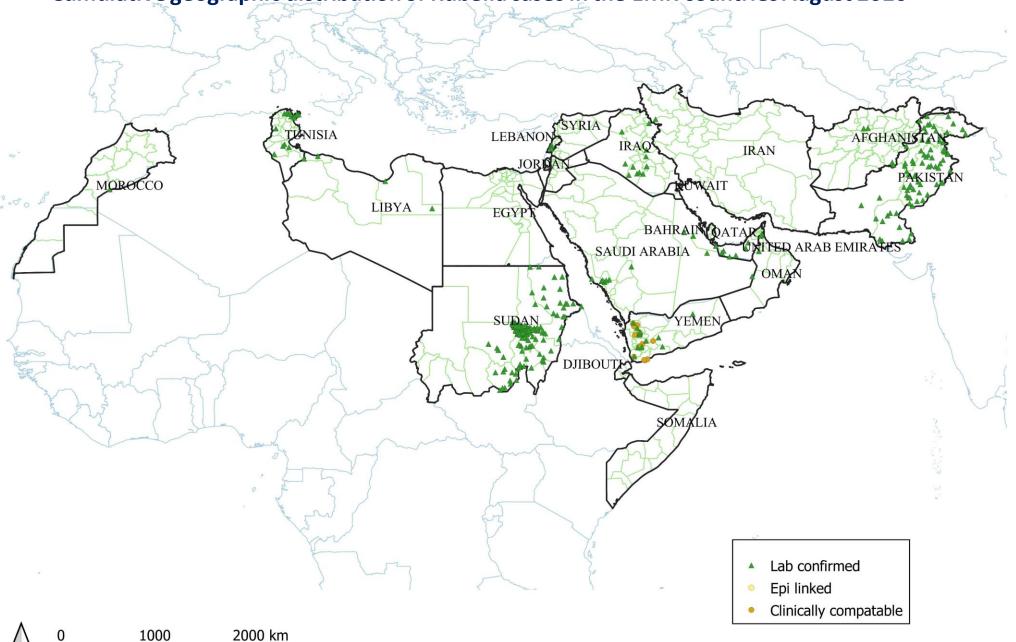

### Cumulative geographic distribution of Rubella cases in the EMR countries August 2020