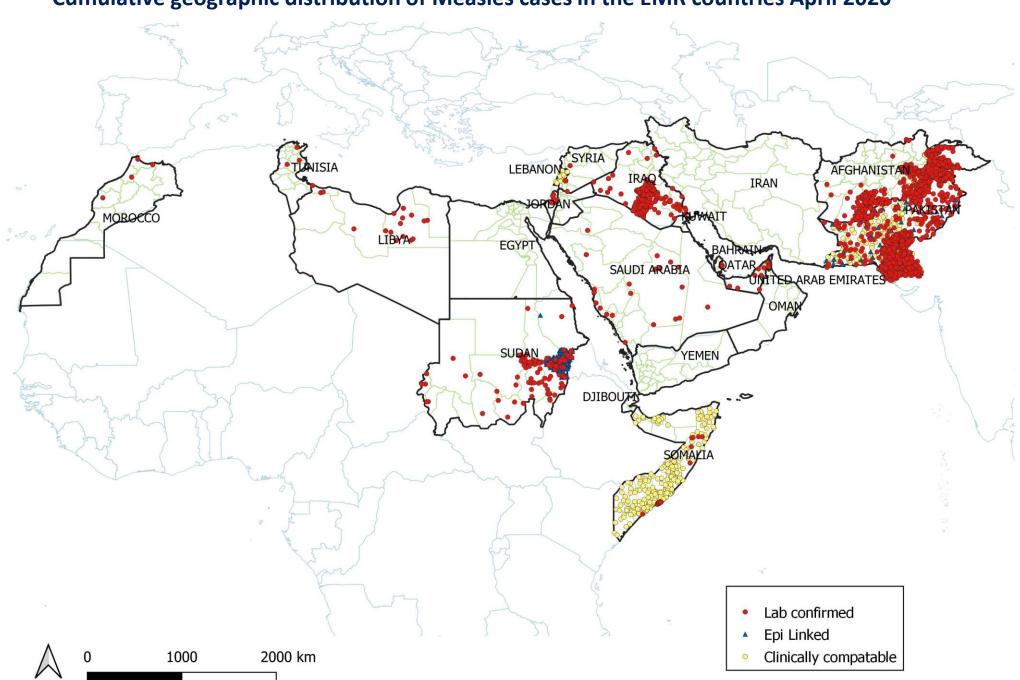

## **Cumulative geographic distribution of Measles cases in the EMR countries April 2020**