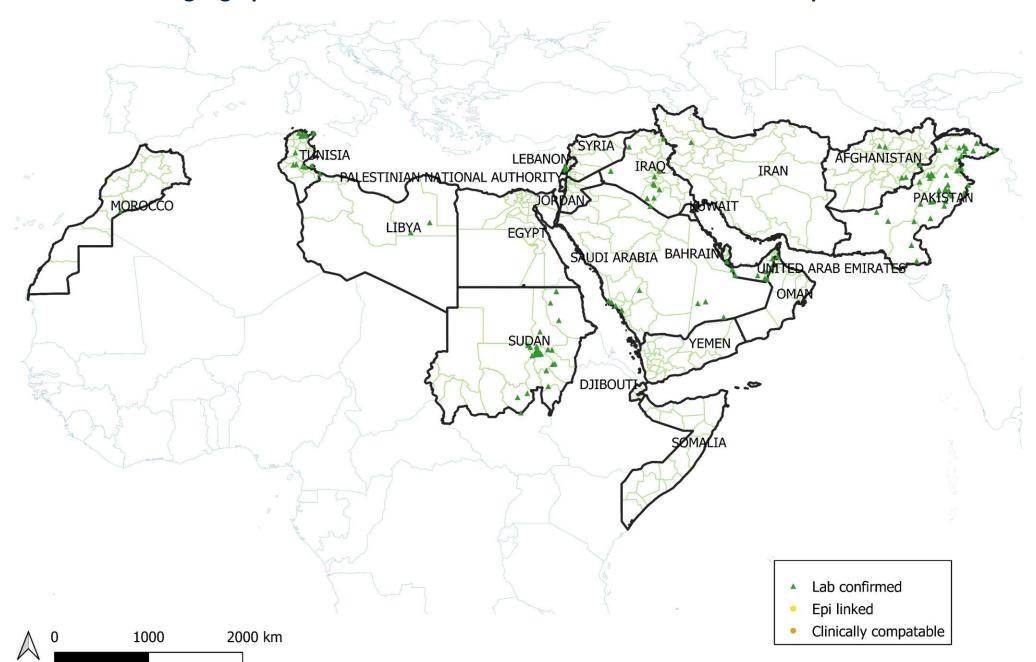

### **Cumulative geographic distribution of Rubella cases in the EMR countries April 2020**