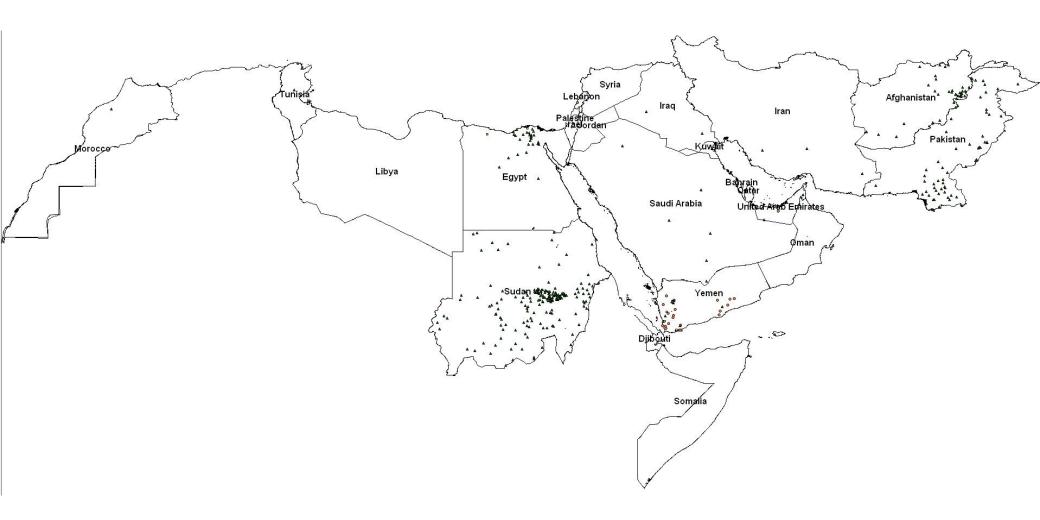

## Cumulative geographic distribution of Rubella cases in the EMR countries April 2017

▲ Rubella Lab confirmed
 N=343
 N=0
 Rubella Clinically compatible
 N=25