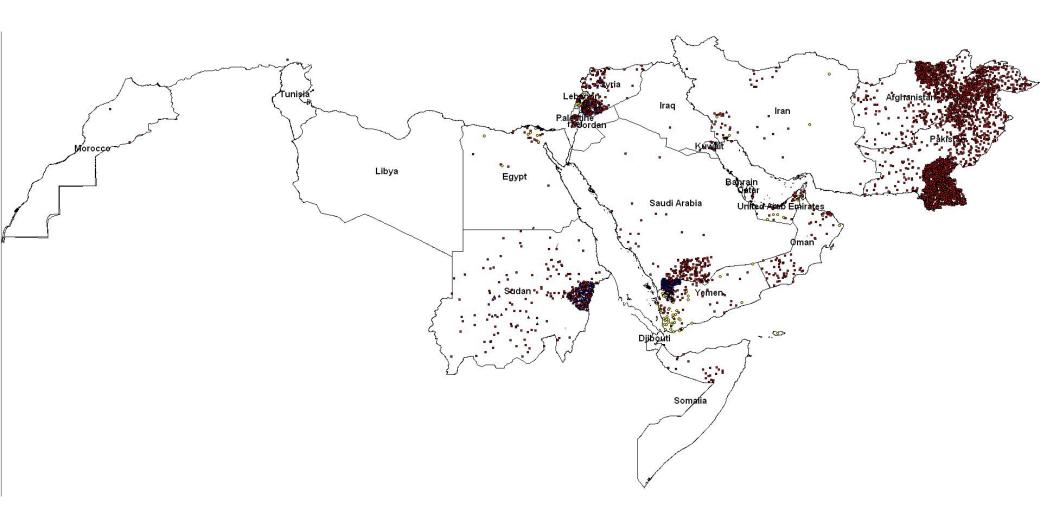

## Cumulative geographic distribution of Measles cases in the EMR countries April 2017

**■** Measles Lab confirmed

▲ Measles Epi Linked

N=462

N=3987

Measles Clinically compatible

N=110