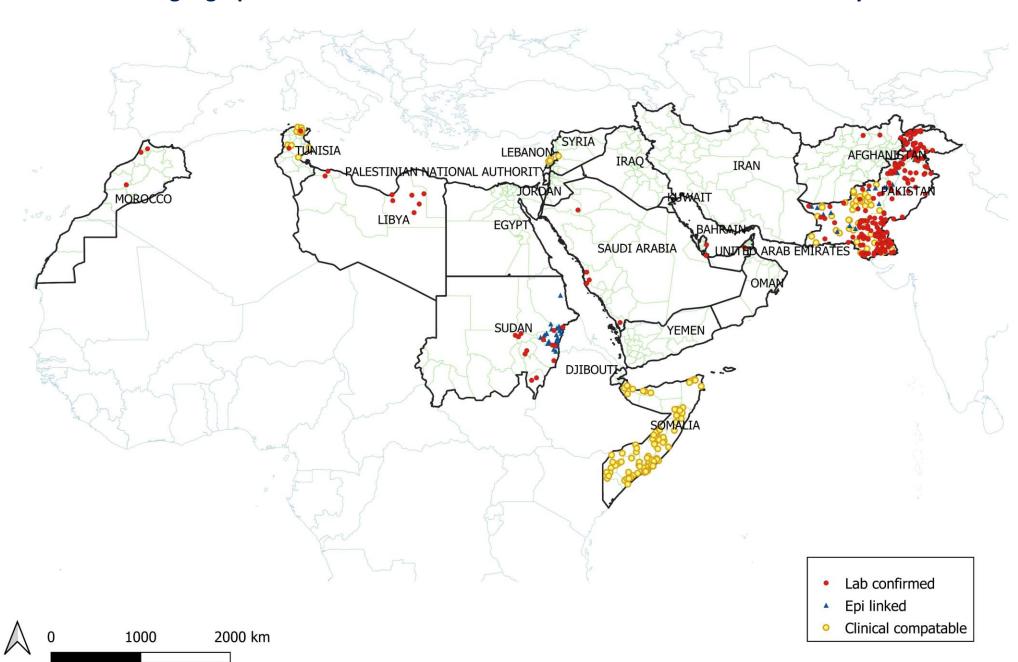

## **Cumulative geographic distribution of Measles cases in the EMR countries January 2020**