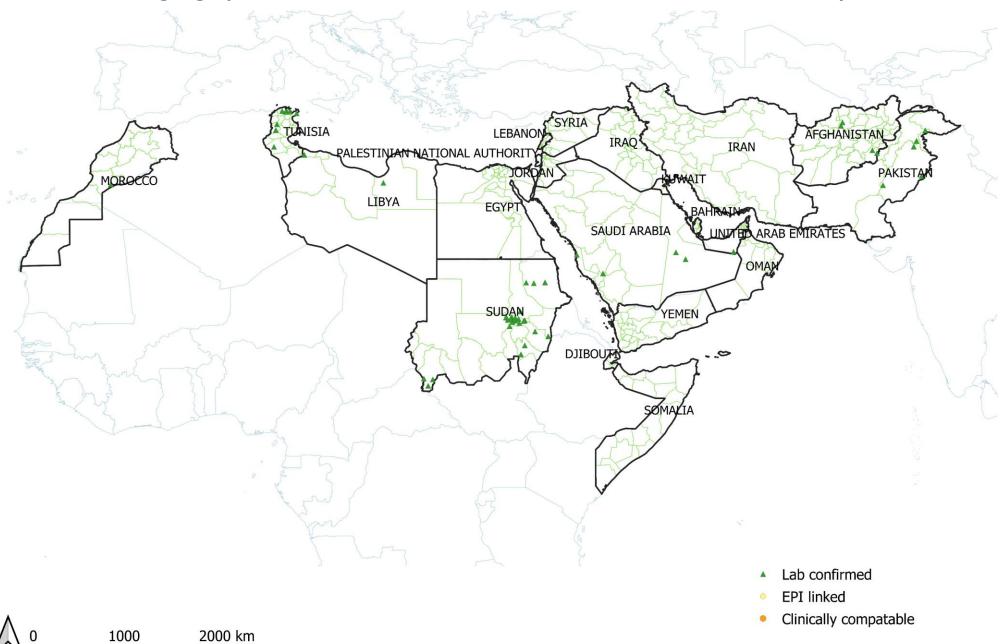

## **Cumulative geographic distribution of Rubella cases in the EMR countries January 2020**