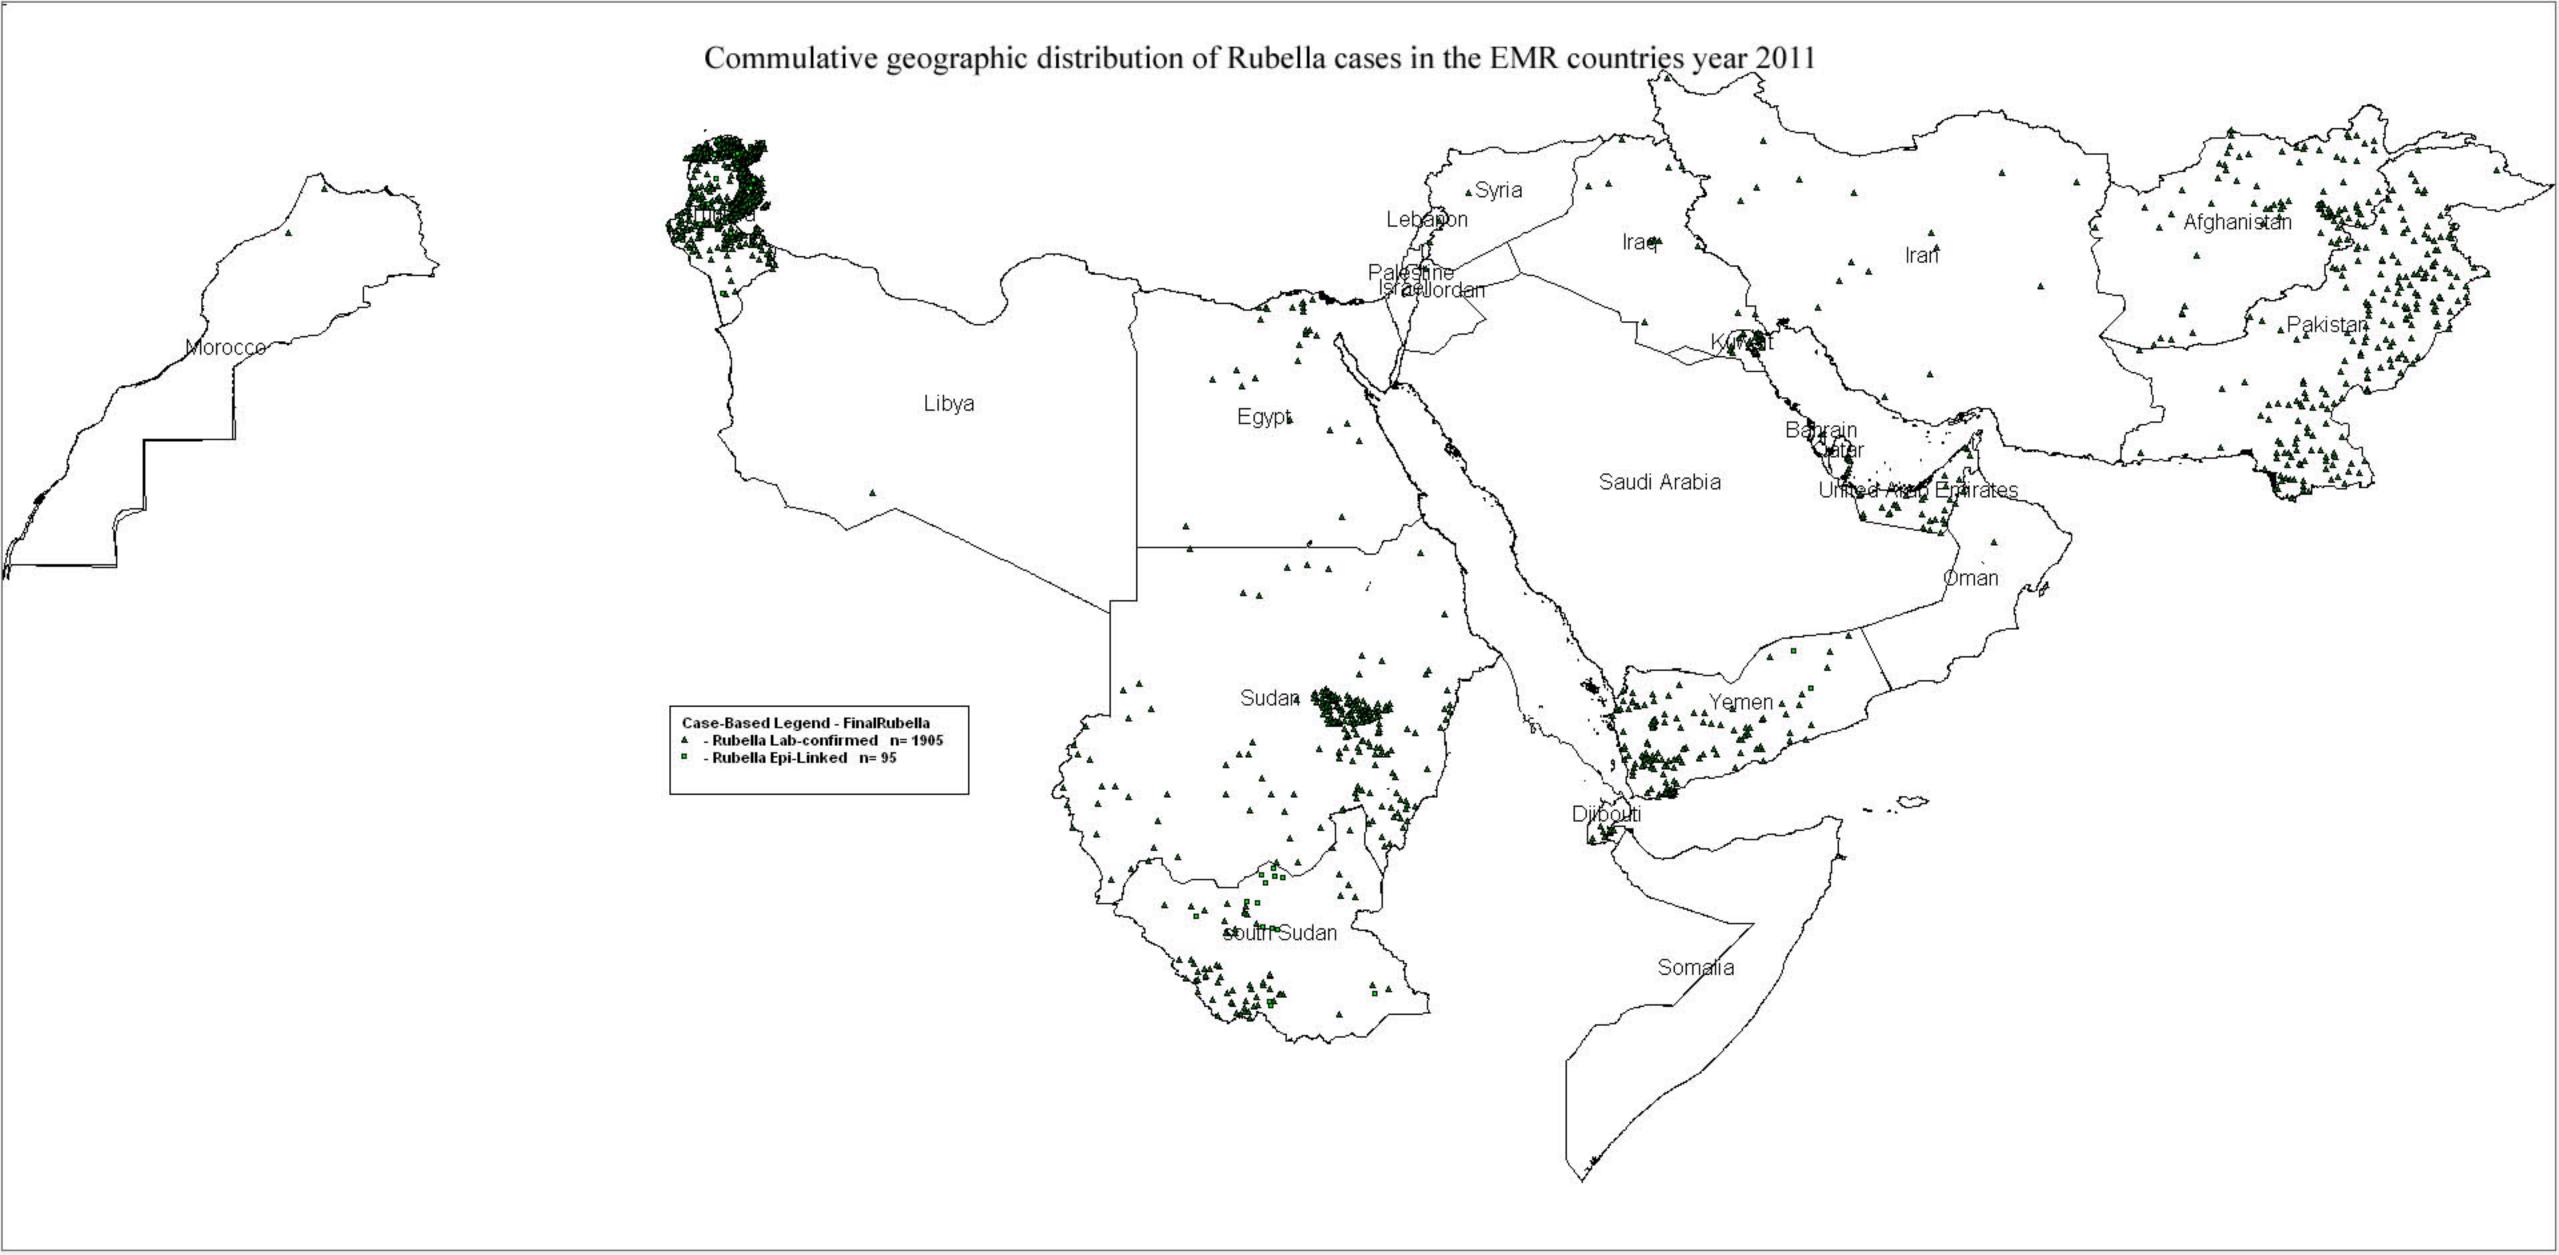

## Rubella case finding and distribution by Month

Between 01/01/2011 and 31/12/2011

| Country                    | Total Suspected<br>cases for<br>measles/Rubella | Rubella<br>specimens<br>tested | Rubella<br>Lab<br>confirmed | Rubella<br>equivocals | Vaccine<br>related | Rubella<br>Epi-<br>Linked | Total<br>rubella | Janu<br>ary     | Feb<br>ruar<br>y | Mar<br>ch | Apri<br>I | May       | June     | July           | Aug            | Sept<br>emb<br>er | Oct<br>obe<br>r | Nov<br>emb<br>er | Dec<br>emb<br>er |
|----------------------------|-------------------------------------------------|--------------------------------|-----------------------------|-----------------------|--------------------|---------------------------|------------------|-----------------|------------------|-----------|-----------|-----------|----------|----------------|----------------|-------------------|-----------------|------------------|------------------|
| Afghanistan                | 1778                                            | 277                            | 87                          | 0                     | 0                  | 0                         | 87               | 3               | 7                | 21        | 21        | 22        | 7        | 3              | 0              | 0                 | 0               | 0                | 3                |
| Bahrain                    | 142                                             | 142                            | 3                           | 0                     | 3                  | 0                         | 3                | 0               | 0                | 2         | 0         | 0         | 1        | 0              | 0              | 0                 | 0               | 0                | 0                |
| Djibouti                   | 34                                              | 16                             | 11                          | 0                     | 0                  | 0                         | 11               | 0               | 0                | 0         | 0         | 0         | 0        | 0              | 0              | 0                 | 0               | 11               | 0                |
| Iran                       | 2798                                            | 2677                           | 18                          | 2                     | 0                  | 0                         | 18               | 1               | 0                | 4         | 0         | 1         | 1        | 3              | 3              | 3                 | 2               | 0                | 0                |
| Iraq                       | 991                                             | 931                            | 13                          | 0                     | 0                  | 0                         | 13               | 0               | 2                | 1         | 0         | 2         | 2        | 1              | 1              | 1                 | 3               | 0                | 0                |
| Jordan                     | 18                                              | 18                             | 0                           | 0                     | 0                  | 0                         | 0                | 0               | 0                | 0         | 0         | 0         | 0        | 0              | 0              | 0                 | 0               | 0                | 0                |
| Egypt                      | 786                                             | 786                            | 27                          | 0                     | 4                  | 0                         | 27               | 2               | 0                | 4         | 8         | 5         | 3        | 5              | 0              | 0                 | 0               | 0                | 0                |
| Kuwait                     | 504                                             | 445                            | 35                          | 0                     | 9                  | 0                         | 35               | 6               | 9                | 5         | 8         | 2         | 3        | 1              | 1              | 0                 | 0               | 0                | 0                |
| Lebanon                    | 61                                              | 56                             | 1                           | 3                     | 1                  | 0                         | 1                | 0               | 0                | 0         | 1         | 0         | 0        | 0              | 0              | 0                 | 0               | 0                | 0                |
| Libya                      | 163                                             | 163                            | 1                           | 0                     | 0                  | 0                         | 1                | 0               | 0                | 0         | 1         | 0         | 0        | 0              | 0              | 0                 | 0               | 0                | 0                |
| Morocco                    | 986                                             | 963                            | 2                           | 4                     | 0                  | 0                         | 2                | 0               | 0                | 0         | 1         | 0         | 0        | 0              | 0              | 0                 | 1               | 0                | 0                |
| Oman                       | 735                                             | 718                            | 1                           | 3                     | 11                 | 0                         | 1                | 0               | 0                | 0         | 0         | 1         | 0        | 0              | 0              | 0                 | 0               | 0                | 0                |
| Pakistan                   | 4007                                            | 4007                           | 211                         | 0                     | 0                  | 0                         | 211              | 3               | 11               | 25        | 56        | 77        | 32       | 2              | 2              | 1                 | 0               | 1                | 1                |
| Palestine                  | 58                                              | 57                             | 0                           | 0                     | 0                  | 0                         | 0                | 0               | 0                | 0         | 0         | 0         | 0        | 0              | 0              | 0                 | 0               | 0                | 0                |
| Qatar                      | 185                                             | 134                            | 15                          | 0                     | 0                  | 0                         | 15               | 1               | 1                | 1         | 2         | 5         | 3        | 1              | 1              | 0                 | 0               | 0                | 0                |
| Saudi Arabia               | 1080                                            | 1                              | 0                           | 0                     | 0                  | 0                         | 0                | 0               | 0                | 0         | 0         | 0         | 0        | 0              | 0              | 0                 | 0               | 0                | 0                |
| Somalia                    | 99                                              | 83                             | 0                           | 0                     | 0                  | 0                         | 0                | 0               | 0                | 0         | 0         | 0         | 0        | 0              | 0              | 0                 | 0               | 0                | 0                |
| Sudan                      | 6465                                            | 1784                           | 237                         | 0                     | 0                  | 0                         | 237              | 39              | 63               | 51        | 16        | 17        | 10       | 4              | 5              | 5                 | 9               | 5                | 13               |
| Syria                      | 281                                             | 281                            | 2                           | 2                     | 13                 | 0                         | 2                | 0               | 0                | 0         | 1         | 0         | 1        | 0              | 0              | 0                 | 0               | 0                | 0                |
| Tunisia                    | 1559                                            | 1473                           | 994                         | 0                     | 0                  | 78                        | 1072             | 12              | 23               | 89        | 244       | 408       | 231      | 46             | 11             | 5                 | 3               | 0                | 0                |
| UAE                        | 288                                             | 131                            | 31                          | 0                     | 0                  | 0                         | 31               | 0               | 1                | 5         | 5         | 12        | 8        | 0              | 0              | 0                 | 0               | 0                | 0                |
| Yemen                      | 1306                                            | 1132                           | 151                         | 0                     | 0                  | 2                         | 153              | 12              | 19               | 32        | 45        | 21        | 3        | 5              | 1              | 13                | 2               | 0                | 0                |
| South Sudan<br>Grand Total | 643<br>24967                                    | 78<br>16353                    | 65<br>1905                  | 12<br>26              | 0<br>41            | 15<br>95                  | 80<br>2000       | 10<br><b>89</b> | 12<br>148        | 24<br>264 | 11<br>420 | 16<br>589 | 7<br>312 | 0<br><b>71</b> | 0<br><b>25</b> | 0<br>28           | 0<br>20         | 0<br><b>17</b>   | 0<br>17          |