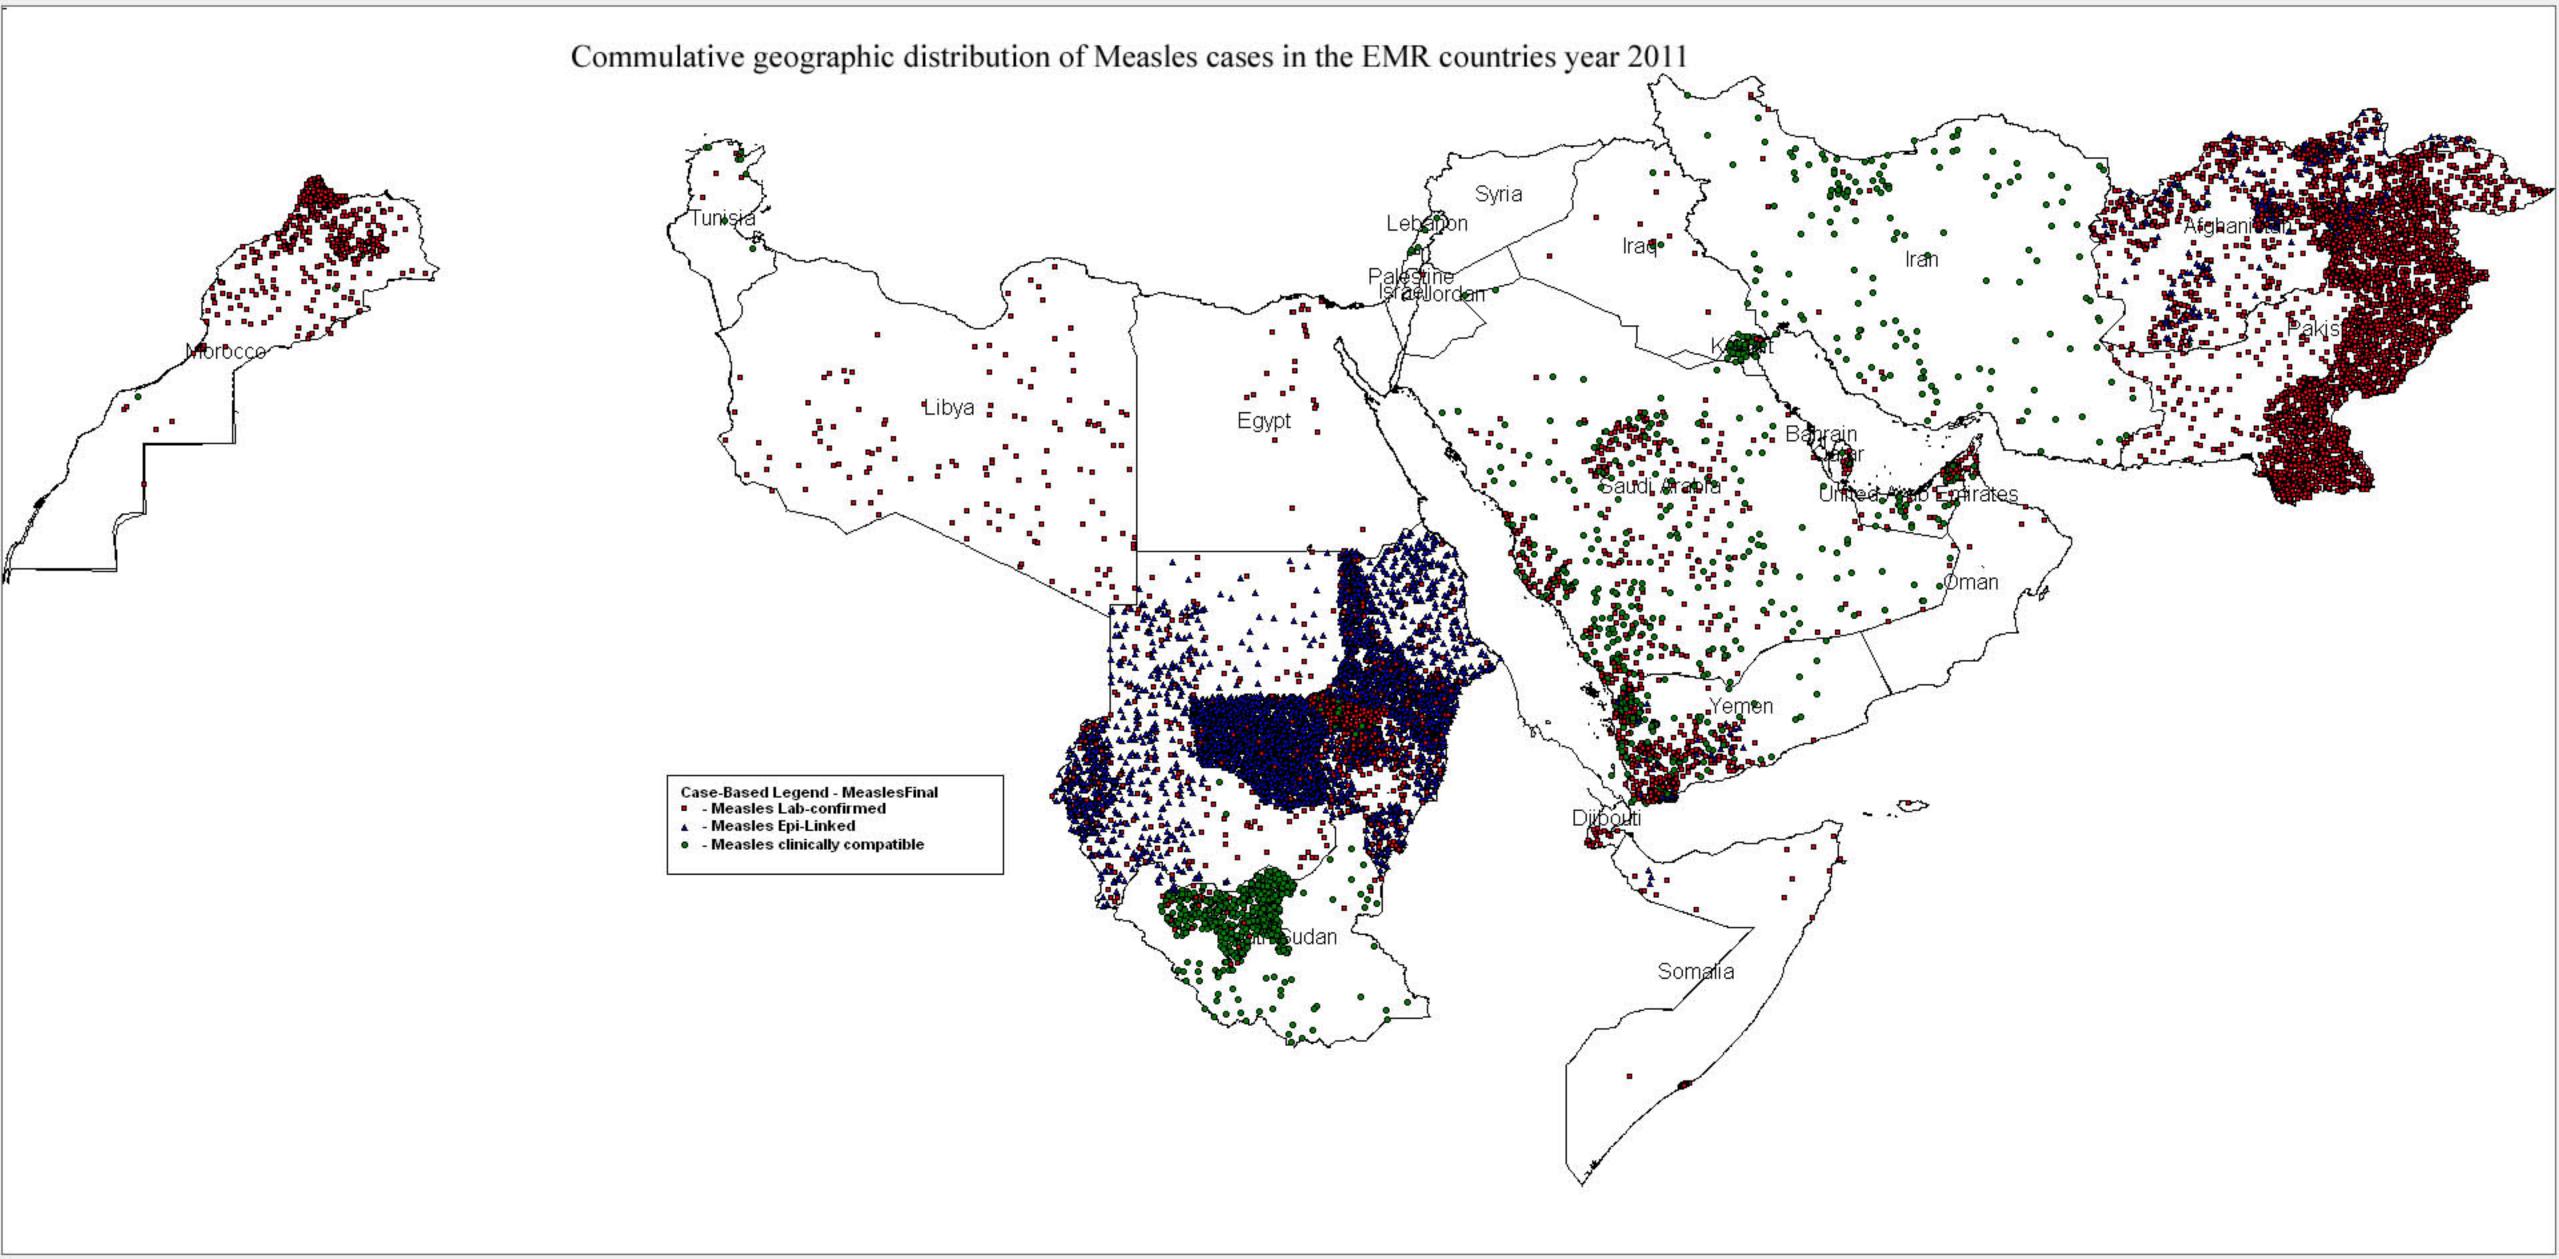

01/01/2011 - 31/12/2011

|                                                                                                                       | Measles case finding report                                        |                                                   |                                 |                                      |                                       |                      |                               |                                    | Rubella case finding report      |                           |                  |                          | **Mea<br>sles                        | ***<br>Reporti         |                                        | Indi                           | dicators : target ≥80%                                      |                                          |                                                |                                          |                              |                    |                           |
|-----------------------------------------------------------------------------------------------------------------------|--------------------------------------------------------------------|---------------------------------------------------|---------------------------------|--------------------------------------|---------------------------------------|----------------------|-------------------------------|------------------------------------|----------------------------------|---------------------------|------------------|--------------------------|--------------------------------------|------------------------|----------------------------------------|--------------------------------|-------------------------------------------------------------|------------------------------------------|------------------------------------------------|------------------------------------------|------------------------------|--------------------|---------------------------|
| Country                                                                                                               | Total<br>suspected<br>cases for<br>measles                         | Number<br>specimens<br>tested for<br>measles      | Measles<br>Lab<br>confirme<br>d | Measles<br>Epi-<br>Linked            | Measles<br>clinicaly<br>diagnose<br>d | Total<br>measle<br>s | Measles<br>discarded<br>cases | Numb<br>er of<br>rubella<br>tested | Rubel<br>la lab<br>confir<br>med | Rubella<br>Epi-<br>Linked | Total<br>Rubella | Rubella<br>discarde<br>d | incide<br>nce<br>/1000,<br>000       | ng rate                | *suspect<br>s tested<br>for<br>measles | cases with complet e investiga | specimens<br>recieved<br>at the lab<br>within<br>7days      | %specim<br>ens with<br>good<br>condition | results<br>reported<br>back<br>within<br>7days | %speci<br>mens<br>measle<br>s IgM-<br>ve | No.<br>Month<br>report<br>ed | last Date reported | Genotyp<br>es<br>reported |
| Afghanistan                                                                                                           | 1778                                                               | 1440                                              | 1160                            | 334                                  | 4                                     | 1498                 | 280                           | 277                                | 87                               | 0                         | 87               | 190                      | 57.8                                 | 1.1                    | 100%                                   | 95%                            | 86%                                                         | 92%                                      | 100%                                           | 19%                                      | 12                           | 28/12/2011         | H1,D4                     |
| Bahrain                                                                                                               | 142                                                                | 142                                               | 0                               | 0                                    | 0                                     | 0                    | 142                           | 142                                | 3                                | 0                         | 3                | 139                      | 0.0                                  | 12.8                   | 100%                                   | 100%                           | 100%                                                        | 100%                                     | 99%                                            | 100%                                     | 12                           | 29/12/2011         | D8,B3                     |
| Djibouti                                                                                                              | 34                                                                 | 34                                                | 18                              | 0                                    | 0                                     | 18                   | 16                            | 16                                 | 11                               | 0                         | 11               | 5                        | 22.0                                 | 2.0                    | 100%                                   | 3%                             | 91%                                                         | 100%                                     | 100%                                           | 47%                                      | 11                           | 18/11/2011         |                           |
| Iran                                                                                                                  | 2798                                                               | 2625                                              | 17                              | 0                                    | 154                                   | 171                  | 2627                          | 2677                               | 18                               | 0                         | 18               | 2657                     | 2.3                                  | 3.6                    | 94%                                    | 97%                            | 100%                                                        | 100%                                     | 100%                                           | 99%                                      | 12                           | 31/12/2011         | D4                        |
| Iraq                                                                                                                  | 991                                                                | 955                                               | 12                              | 0                                    | 3                                     | 15                   | 976                           | 931                                | 14                               | 0                         | 14               | 917                      | 0.5                                  | 3.0                    | 96%                                    | 95%                            | 100%                                                        | 100%                                     | 100%                                           | 99%                                      | 12                           | 31/12/2011         |                           |
| Jordan                                                                                                                | 18                                                                 | 18                                                | 0                               | 0                                    | 0                                     | 0                    | 18                            | 18                                 | 0                                | 0                         | 0                | 18                       | 0.0                                  | 0.3                    | 100%                                   | 100%                           | 78%                                                         | 100%                                     | 100%                                           | 100%                                     | 5                            | 30/05/2011         |                           |
| Egypt                                                                                                                 | 786                                                                | 786                                               | 26                              | 0                                    | 0                                     | 26                   | 760                           | 786                                | 29                               | 0                         | 29               | 753                      | 0.3                                  | 1.0                    | 100%                                   | 99%                            | 93%                                                         | 100%                                     | 100%                                           | 97%                                      | 11                           | 01/12/2011         |                           |
| Kuwait                                                                                                                | 504                                                                | 445                                               | 28                              | 0                                    | 54                                    | 82                   | 422                           | 445                                | 35                               | 0                         | 35               | 401                      | 22.5                                 | 11.6                   | 88%                                    | 97%                            | 100%                                                        | 100%                                     | 100%                                           | 94%                                      | 12                           | 25/12/2011         |                           |
| Lebanon                                                                                                               | 61                                                                 | 56                                                | 1                               | 0                                    | 6                                     |                      | 54                            | 56                                 | 1                                | 0                         | 1                | 51                       | 1.7                                  | 1.3                    | 92%                                    | 95%                            | 82%                                                         | 100%                                     | 100%                                           | 98%                                      | 11                           | 02/11/2011         | В3                        |
| Libya                                                                                                                 | 163                                                                | 163                                               | 126                             | 0                                    | 0                                     | 126                  | 37                            | 163                                | 1                                | 0                         | 1                | 160                      | 22.5                                 | 0.7                    | 100%                                   | 100%                           | 19%                                                         | 100%                                     | 100%                                           | 23%                                      | 11                           | 17/11/2011         |                           |
| Morocco                                                                                                               | 986                                                                | 982                                               | 441                             | 0                                    | 5                                     | 446                  | 540                           | 963                                | 2                                | 0                         | 2                | 954                      | 15.5                                 | 1.9                    | 100%                                   | 77%                            | 87%                                                         | 100%                                     | 97%                                            | 55%                                      | 12                           | 22/12/2011         | D4                        |
| Oman                                                                                                                  | 735                                                                | 718                                               | 4                               | 0                                    | 0                                     | 4                    | 731                           | 718                                | 1                                | 0                         | 1                | 705                      | 1.3                                  | 23.0                   | 98%                                    | 100%                           | 86%                                                         | 99%                                      | 100%                                           | 99%                                      | 12                           | 07/12/2011         | D8,B3                     |
| Pakistan                                                                                                              | 4007                                                               | 4007                                              | 2675                            | 0                                    | 0                                     | 2675                 | 1332                          | 4007                               | 211                              | 0                         | 211              | 3796                     | 16.3                                 | 0.8                    | 100%                                   | 99%                            | 88%                                                         | 100%                                     | 100%                                           | 33%                                      | 12                           | 25/12/2011         | H1,B3,D4                  |
| Palestine                                                                                                             | 58                                                                 | 58                                                | 0                               | 0                                    | 0                                     | 0                    | 58                            | 57                                 | 0                                | 0                         | 0                | 57                       | 0.0                                  | 1.5                    | 100%                                   | 95%                            | 88%                                                         | 100%                                     | 96%                                            | 100%                                     | 12                           | 04/12/2011         |                           |
| Qatar                                                                                                                 | 185                                                                | 138                                               | 60                              | 0                                    | 41                                    | 101                  | 84                            | 134                                | 15                               | 0                         | 15               | 119                      | 61.6                                 | 5.1                    | 75%                                    | 100%                           | 82%                                                         | 100%                                     | 99%                                            | 57%                                      | 9                            | 03/10/2011         |                           |
| Saudi Arabia                                                                                                          | 1080                                                               | 830                                               | 311                             | 0                                    | 250                                   | 561                  | 519                           | 1                                  | 0                                | 0                         | 0                | 1                        | 22.1                                 | 2.0                    | 77%                                    | 90%                            | 55%                                                         | 100%                                     | 81%                                            | 63%                                      | 12                           | 31/12/2011         | 3,D8,D4                   |
| Somalia                                                                                                               | 99                                                                 | 99                                                | 70                              | 3                                    | 0                                     | 73                   | 26                            | 83                                 | 0                                | 0                         | 0                | 82                       | 8.6                                  | 0.3                    | 103%                                   | 59%                            | 71%                                                         | 100%                                     | 100%                                           | 29%                                      | 12                           | 28/12/2011         | В3                        |
| Sudan                                                                                                                 | 6465                                                               | 1793                                              | 944                             | 4641                                 | 31                                    | 5616                 | 849                           | 1784                               | 237                              | 0                         | 237              | 1393                     | 143.4                                | 2.2                    | 98%                                    | 94%                            | 94%                                                         | 100%                                     | 100%                                           | 47%                                      | 12                           | 31/12/2011         | В3                        |
| Syria                                                                                                                 | 281                                                                | 281                                               | 0                               | 0                                    | 0                                     | 0                    | 281                           | 281                                | 2                                | 0                         | 2                | 272                      | 0.0                                  | 1.4                    | 100%                                   | 99%                            | 95%                                                         | 100%                                     | 99%                                            | 100%                                     | 11                           | 17/11/2011         |                           |
| Tunisia                                                                                                               | 1559                                                               | 1464                                              | 6                               | 0                                    | 8                                     | 14                   | 1545                          | 1473                               | 994                              | 78                        | 1072             | 479                      | 1.3                                  | 14.8                   | 99%                                    | 79%                            | 100%                                                        | 100%                                     | 100%                                           | 100%                                     | 10                           | 19/10/2011         |                           |
| UAE                                                                                                                   | 288                                                                | 236                                               | 89                              | 2                                    | 52                                    | 143                  | 145                           | 131                                | 31                               | 0                         | 31               | 100                      | 30.0                                 | 3.0                    | 83%                                    | 15%                            | 95%                                                         | 100%                                     | 97%                                            | 62%                                      | 11                           | 12/11/2011         |                           |
| Yemen                                                                                                                 | 1306                                                               | 1132                                              | 637                             | 51                                   | 159                                   | 847                  | 459                           | 1132                               | 350                              | 2                         | 352              | 786                      | 37.0                                 | 2.0                    | 90%                                    | 100%                           | 69%                                                         | 100%                                     | 97%                                            | 44%                                      | 10                           | 03/11/2011         |                           |
| South Sudan                                                                                                           | 643                                                                | 114                                               | 38                              | 0                                    | 525                                   | 563                  | 80                            | 78                                 | 65                               | 15                        | 80               | 1                        | 68.2                                 | 1.0                    | 18%                                    | 99%                            | 48%                                                         | 100%                                     | 24%                                            | 67%                                      | 9                            | 05/09/2011         |                           |
| "Individual ec<br>Definition of<br>onset; suppo<br>* excluding E<br>** This figure<br>cases/per mi<br>*** This figure | importation<br>rted by epi<br>pi-Linked of<br>represents<br>llion. | n :Case ex<br>and/or vire<br>cases.<br>s the meas | posed ou<br>plogical e          | ut side the<br>evidence.<br>onfirmed | e country<br>+measles                 | during th            | ne period<br>ed +meale        | of 7 to 2                          | 21 day<br>cally c                | s prior/                  | to rash          |                          | met.<br>Yellow<br>Red ce<br>calculat | lls=miss<br>ting indic | dicator no                             | for                            | Cases whi -districtAgeGenderdate of or -known va -Date last | iset.<br>ccination<br>vaccinatio         | status.<br>on.                                 | npletely                                 | investi                      | gated cont         | ains:                     |