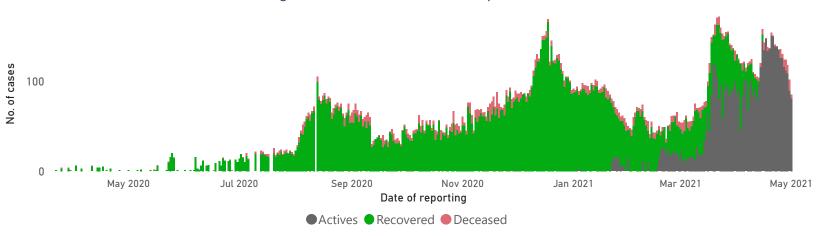

## COVID-19

- As of 1 May 2021, a total of 22,818 confirmed cases in 13 governorates, Damascus (5,147) (22.56%), Lattakia (3,552) (15.57%), Aleppo (3,061) (13.41%), Homs (2,789) (12.22%), Rural Damascus (2,428) (10.64%), Tartous (1,758) (7.7%), Dar'a (1,228) (5.38%), As-Sweida (1,183) (5.18%), Hama (950) (4.16%), Quneitra (451) (1.98%), Deir-ez-Zor (169) (0.74%), Al-Hasakeh (89) (0.39%), Ar-Raqqa (13) (0.06%),
- Number of deaths related to COVID-19 is 1598 in 11 governorates, CFR 7%
- 169 cases are **Travel** Related (0.74%), 1,792 cases are Contact with confirmed case (7.85%), 20857 cases are undefined source of exposure (91.41%),
- A total of 1,544 suspected COVID-19 cases were reported by EWARS system, in this week. Most of cases were reported from Tartous (406), Daraa (229) and Aleppo (198)

Figure 9: Confirmed COVID-19 cases by outcome