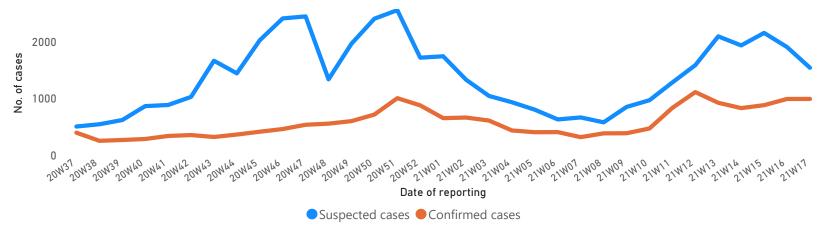

## COVID-19

- As of 1 May 2021, a total of 22,818 confirmed cases in 13 governorates, Damascus (5,147) (22.56%), Lattakia (3,552) (15.57%), Aleppo (3,061) (13.41%), Homs (2,789) (12.22%), Rural Damascus (2,428) (10.64%), Tartous (1,758) (7.7%), Dar'a (1,228) (5.38%), As-Sweida (1,183) (5.18%), Hama (950) (4.16%), Quneitra (451) (1.98%), Deir-ez-Zor (169) (0.74%), Al-Hasakeh (89) (0.39%), Ar-Raqqa (13) (0.06%),
- Number of deaths related to COVID-19 is 1598 in 11 governorates, CFR 7%
- 169 cases are **Travel** Related (0.74%), 1,792 cases are Contact with confirmed case (7.85%), 20857 cases are undefined source of exposure (91.41%),
- A total of 1,544 suspected COVID-19 cases were reported by EWARS system, in this week. Most of cases were reported from Tartous (406), Daraa (229) and Aleppo (198)