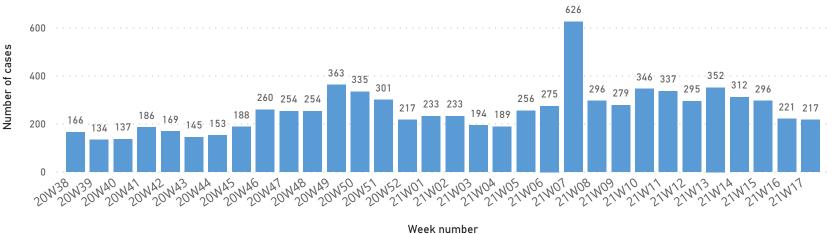

## 3. Respiratory Diseases

Number of cases

- In total, 11,046 ILI cases were reported during week.
- In total, 217 SARI cases were reported, and the trend is shown in (Figure 7). Most of the cases were reported from Damascus (87) Al-Hasakeh (59) Hama (22) Tartous (17) Aleppo (12) As-Sweida (8) Lattakia (6) Deir-ez-Zor (4) Ar-Raqqa (2)
   Figure 7: SARI cases by week