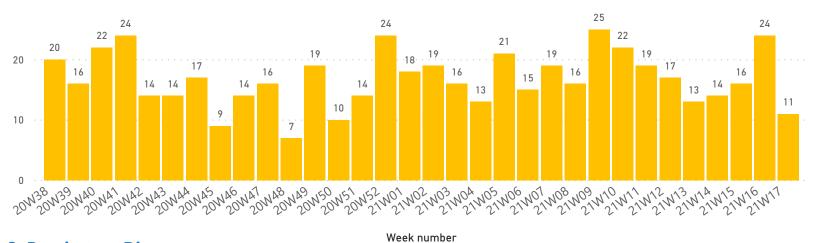

#### 2. Vaccine Preventable Diseases

- 2 cases of acute flaccid paralysis (AFP) were reported in this week
- Number of suspected measles in thre reporting week was (11) cases. Most cases were reported from Damascus (3) Daraa (2) Ar-Raqqa (2) Homs (1) Quneitra (1) Al-Hasakeh (1) Aleppo (1).

Figure 6: Suspected measles cases by week