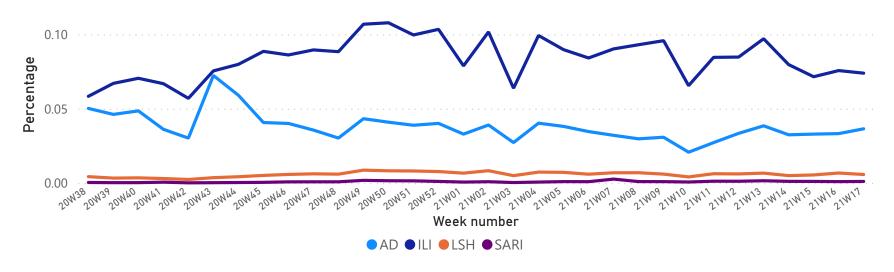

## **Morbidity**

- A total of 148,731 consultations were recorded in 1,031 health facilities in 14 governorates. Among them, 21,682 cases were EWARS notifiable health conditions (Figure 2)
- The leading causes of morbidity among all age groups were Influenza Like Illness 11,046 (50.95%) and Acute Diarrhea 5,481 (25.28%).
- Of the 21,682 total reported cases, 50.03% (10,848) were female, and 40.86% (8,859) were children under 5 years old
- Children under 5 years of age 48.67% of cases are ILI, and ILI representing 52.52% of the cases above 5 years during this reporting period (Figure 3)
- The proportional morbidity of ILI is 7.43% and the **down**wards trend was observed: -0.17% from the previous week (Figure 4)
- The proportional morbidity of AD is 3.69% and the upwards trend was observed: 0.33% from the previous week (Figure 4)

Figure 3: Proportional morbidity by age group

Figure 4: Proportion of Morbidity of top 4 diseases among the total consultation by week