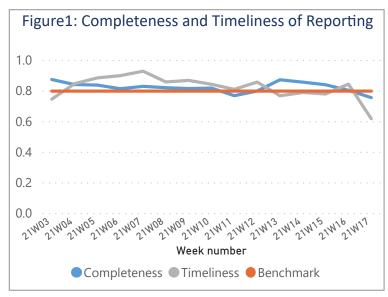

#### **Performance Indicators**

• A total of 1,031 out of 1361 active reporting sites (75.75%) in all 14 governorates of Syria reported through EWARS, with 61.98% timeliness among those sites providing data during the week (Figure 1)