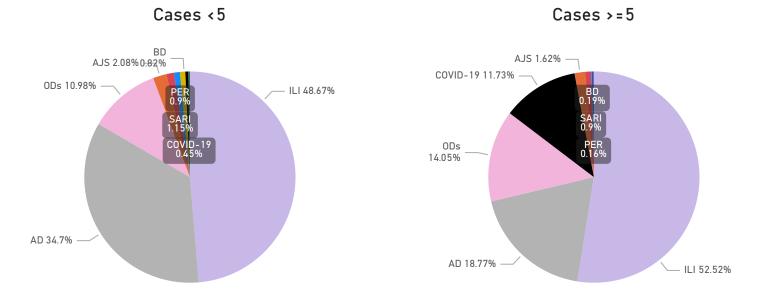

## **Morbidity**

- A total of 148,731 consultations were recorded in 1,031 health facilities in 14 governorates. Among them, 21,682 cases were EWARS notifiable health conditions (Figure 2)
- The leading causes of morbidity among all age groups were Influenza Like Illness 11,046 (50.95%) and Acute Diarrhea 5,481 (25.28%).
- Of the 21,682 total reported cases, 50.03% (10,848) were female, and 40.86% (8,859) were children under 5 years old
- Children under 5 years of age 48.67% of cases are ILI, and ILI representing 52.52% of the cases above 5 years during this reporting period (Figure 3)
- The proportional morbidity of ILI is 7.43% and the **down**wards trend was observed: -0.17% from the previous week (Figure 4)
- The proportional morbidity of AD is 3.69% and the upwards trend was observed: 0.33% from the previous week (Figure 4)

Figure 3: Proportional morbidity by age group

Figure 4: Proportion of Morbidity of top 4 diseases among the total consultation by week