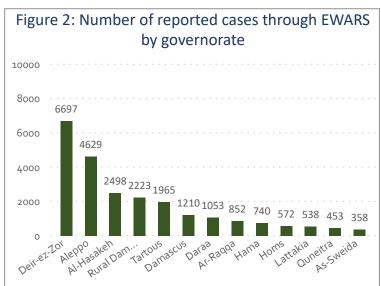

## **Morbidity**

- A total of 148,731 consultations were recorded in 1,031 health facilities in 14 governorates. Among them, 21,682 cases were EWARS notifiable health conditions (Figure 2)
- The leading causes of morbidity among all age groups were Influenza Like Illness 11,046 (50.95%) and Acute Diarrhea 5,481 (25.28%).
- Of the 21,682 total reported cases, 50.03% (10,848) were female, and 40.86% (8,859) were children under 5 years old
- Children under 5 years of age 48.67% of cases are ILI, and ILI representing 52.52% of the cases above 5 years during this reporting period (Figure 3)
- The proportional morbidity of ILI is 7.43% and the **down**wards trend was observed: -0.17% from the previous week (Figure 4)
- The proportional morbidity of AD is 3.69% and the upwards trend was observed: 0.33% from the previous week (Figure 4)