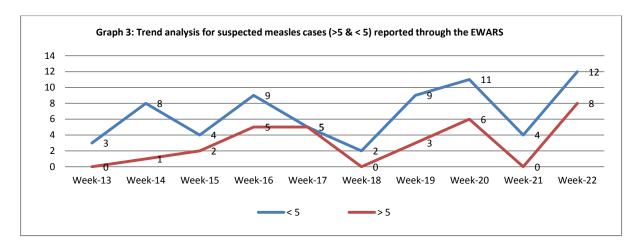

20 cases of SM were reported for this week; (see graph 3) 18 of which were reported from Aleppo. In addition, 2 cases of Bloody diarrhoea and 3 cases of meningitis were reported for this week.

EWARS Week:22-2013 Page 1 of 3