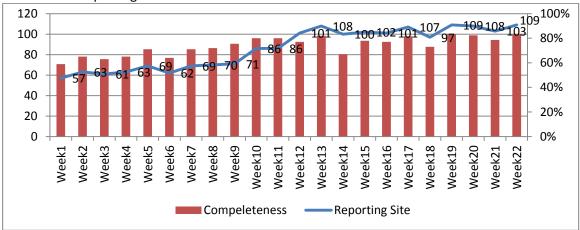

## **Completeness & Timeliness of Reporting**

- The reporting overall completeness was 83 %; (109 out of total 131 EWARS sentinel sites) ( See Graph 1) but only 11 out of 14 governorates have reported for this week with completeness reached (87%).
- Timeliness of reporting is 100 %.