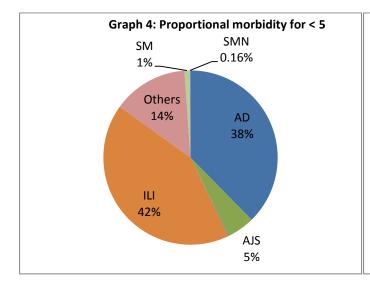

- ❖ 604 cases were reported as "other diseases". The reported other diseases of importance were mainly Leishmaniasis (204) cases. 49 % of the leishmaniasis cases were reported in Aleppo and 37.7 % of Leishmaniasis cases were reported in Hama. 77% of the cases were reported among above 5 year age group.
  - Among other diseases of importance, 24 cases of Brucellosis (17 of which were reported in Rural Damascus) and 8 TB cases.
- The most common diseases among under 5 year age group was ILI cases (42%) followed by AD cases (38%) (See graph 4). Graph 5 below shows the proportion of morbidities among the above 5 year age groups.
- ❖ 51% of the cases were reported among female.