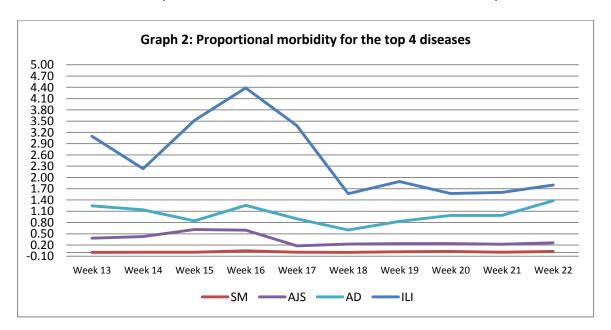

## II. The Morbidity Cases

Out of the total 57,234, a total of 2,603 cases were reported of which 39.6 % are Influenza like illness (ILI) (1033 cases), 30.3 % were Acute Diarrhoea (790 cases), and 5.8 % were AJS (151). 26% of the Acute Diarrhoea cases were reported in Rural Damascus and 25% of the cases were reported in Damascus.