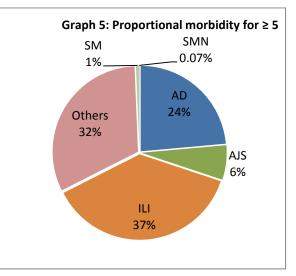

- ❖ 604 cases were reported as "other diseases". The reported other diseases of importance were mainly Leishmaniasis (204) cases. 49 % of the leishmaniasis cases were reported in Aleppo and 37.7 % of Leishmaniasis cases were reported in Hama. 77% of the cases were reported among above 5 year age group.
  - Among other diseases of importance, 24 cases of Brucellosis (17 of which were reported in Rural Damascus) and 8 TB cases.
- The most common diseases among under 5 year age group was ILI cases (42%) followed by AD cases (38%) (See graph 4). Graph 5 below shows the proportion of morbidities among the above 5 year age groups.
- ❖ 51% of the cases were reported among female.