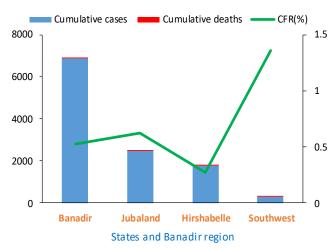

# Cholera cases ,deaths and Case fatality rates by state of Somalia, December 2017 to 3 May, 2020

### **Highlights**

- During week 18 a total of 118 new cases of cholera and 1 death were reported from 16 districts of Banadir, one district of Hiran region. No case was reported from other areas
- Since December 2017, a total of 13 054 cumulative cases, including 66 deaths (CFR 0.5%), were reported from three (3) states of Somalia (Hirshabelle, Jubbaland and South West state) and Banadir region
- Since December 2017 a cumulative attack rate of 291 cases per 100 000 population was reported, with Kismayo (Jubbaland) and Daynile (Banadir) districts being the most affected districts
- Though the overall case-fatality rate (CFR) was 0.5%, higher rates were observed in Abdilaziz, Karan and Kurtunwarey districts exceeding the WHO's threshold of <1% case fatality rate</li>
- Of the 1 413 stool samples tested for culture since December 2017, 380 samples were tested positive for Vibrio cholerae serotype Ogawa
- Culture and sensitivity tests performed at the central public health laboratory in Mogadishu, show that the isolated Vibrio cholerae, O1, serotype Ogawa is sensitive to chloramphenicol and tetracycline but resistant to ampicillin and nalidixic acid