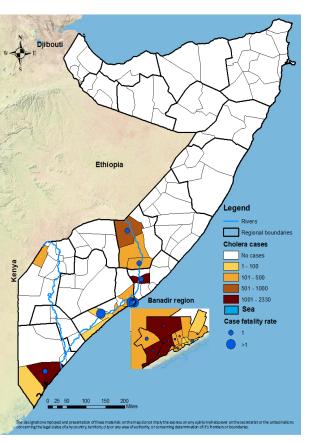

### **Highlights**

- During week 18 a total of 118 new cases of cholera and 1 death were reported from 16 districts of Banadir, one district of Hiran region. No case was reported from other areas
- Since December 2017, a total of 13 054 cumulative cases, including 66 deaths (CFR 0.5%), were reported from three (3) states of Somalia (Hirshabelle, Jubbaland and South West state) and Banadir region
- Since December 2017 a cumulative attack rate of 291 cases per 100 000 population was reported, with Kismayo (Jubbaland) and Daynile (Banadir) districts being the most affected districts
- Though the overall case-fatality rate (CFR) was 0.5%, higher rates were observed in Abdilaziz, Karan and Kurtunwarey districts exceeding the WHO's threshold of <1% case fatality rate</li>
- Of the 1 413 stool samples tested for culture since December 2017, 380 samples were tested positive for Vibrio cholerae serotype Ogawa
- Culture and sensitivity tests performed at the central public health laboratory in Mogadishu, show that the isolated Vibrio cholerae, O1, serotype Ogawa is sensitive to chloramphenicol and tetracycline but resistant to ampicillin and nalidixic acid

**3 193** cumulative cases of cholera and five **(16)** deaths have been reported in 2020

Suspected cholera cases, attack rate, deaths and case-fatality rate by district (December 2017 to 3 May 2020)

| district (December 2017 to 3 May 2020)                                                      |              |        |            |        |      |        |
|---------------------------------------------------------------------------------------------|--------------|--------|------------|--------|------|--------|
| State/                                                                                      | District     | Cases  | Population | Deaths | CFR  | Attack |
| region                                                                                      |              |        |            |        | (%)  | Rate   |
|                                                                                             | Abdul Aziz   | 31     | 47,332     | 1      | 3.2  | 65     |
|                                                                                             | Bondere      | 48     | 109,840    | 0      | 0.0  | 44     |
|                                                                                             | Dharkenly    | 1184   | 163,855    | 2      | 0.2  | 723    |
|                                                                                             | Danyile      | 1467   | 93,977     | 13     | 0.9  | 1561   |
|                                                                                             | Hamar Jabjab | 403    | 95,296     | 2      | 0.5  | 423    |
|                                                                                             | Hamar Weyn   | 95     | 100,088    | 0      | 0.0  | 95     |
|                                                                                             | Hawl Wadag   | 299    | 118,585    | 1      | 0.3  | 252    |
|                                                                                             | Heliwa       | 65     | 131,341    | 0      | 0.0  | 49     |
|                                                                                             | Hodan        | 1565   | 251,045    | 2      | 0.1  | 623    |
|                                                                                             | Kahda        | 200    | 112,130    | 2      | 1.0  | 178    |
| Banadir. <sup>b</sup>                                                                       | Karan        | 121    | 253,106    | 1      | 0.8  | 48     |
|                                                                                             | Madina       | 1534   | 173,573    | 8      | 0.5  | 884    |
|                                                                                             | Shangani     | 23     | 43,775     | 0      | 0.0  | 53     |
|                                                                                             | Shibis       | 26     | 172,842    | 0      | 0.0  | 15     |
|                                                                                             | Waberi       | 254    | 100,540    | 2      | 0.8  | 253    |
|                                                                                             | Wardegly     | 284    | 128,159    | 2      | 0.7  | 222    |
|                                                                                             | Yaqshid      | 139    | 314,160    | 0      | 0.0  | 44     |
| Hirshabelle                                                                                 | Belet Weyne  | 964    | 222,251    | 6      | 0.6  | 434    |
|                                                                                             | Bulo Burti   | 196    | 95,403     | 0      | 0.0  | 205    |
|                                                                                             | Jalalaqsi    | 226    | 73861      | 1      | 0.4  | 306    |
|                                                                                             | Jowhar       | 1118   | 291,189    | 4      | 0.4  | 384    |
| Jubbaland                                                                                   | Belet Hawa   | 117    | 108,876    | 0      | 0.0  | 107    |
|                                                                                             | Kismayo      | 2,330  | 139,585    | 15     | 0.6  | 1669   |
|                                                                                             | Badade       | 30     | 45,956     | 0      | 0.0  | 65     |
| South West                                                                                  | Afgoi        | 153    | 263,633    | 0      | 0.0  | 58     |
|                                                                                             | Brava        | 14     | 111,433    | 0      | 0.0  | 13     |
|                                                                                             | Kurtunwaarey | 31     | 211,924    | 4      | 12.9 | 15     |
|                                                                                             | Marka        | 137    | 511,031    | 0      | 0.0  | 27     |
| Total                                                                                       |              | 13,054 | 4,484,786  | 66     | 0.5  | 291    |
| * Case fatality rate >1% has been highlighted as red * Banadir is not classified as a state |              |        |            |        |      |        |