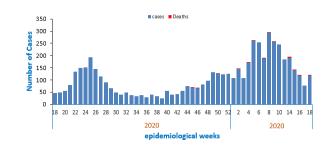

## Trends of cholera cases in Somalia from week 18 2019 to week 18 2020

Distribution of cholera cases from December 2017 to week 18/2020