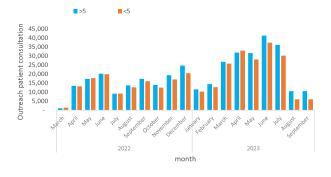

#### **Outreach patient consultation**

| January       11,470       10,256         February       14,422       12,695         March       26,730       25,719         April       31,913       32,914         May       31,586       28,061         June       41,218       37,343         July       36,147       30,175         August       10,516       5,959         September       10,497       6,014         Reporting period       >5 years       <5 years         January - September 2023       214,499       189,136         March- December       202       150,173       140,031 |                    | Year 2  | 023 > <b>5</b> y | /ears    | <5 years |
|-------------------------------------------------------------------------------------------------------------------------------------------------------------------------------------------------------------------------------------------------------------------------------------------------------------------------------------------------------------------------------------------------------------------------------------------------------------------------------------------------------------------------------------------------------|--------------------|---------|------------------|----------|----------|
| March       26,730       25,719         April       31,913       32,914         May       31,586       28,061         June       41,218       37,343         July       36,147       30,175         August       10,516       5,959         September       10,497       6,014         Reporting period       >5 years          January - September 2023       214,499       189,136                                                                                                                                                                  |                    | Janua   | ry               | 11,470   | 10,256   |
| April       31,913       32,914         May       31,586       28,061         June       41,218       37,343         July       36,147       30,175         August       10,516       5,959         September       10,497       6,014         Reporting period       >5 years          January - September 2023       214,499       189,136                                                                                                                                                                                                          |                    | Februa  | ary              | 14,422   | 12,695   |
| May         31,586         28,061           June         41,218         37,343           July         36,147         30,175           August         10,516         5,959           September         10,497         6,014           Reporting period         >5 years         <5 years           January - September 2023         214,499         189,136                                                                                                                                                                                            |                    | March   |                  | 26,730   | 25,719   |
| June         41,218         37,343           July         36,147         30,175           August         10,516         5,959           September         10,497         6,014           Reporting period         >5 years         <5 years           January - September 2023         214,499         189,136                                                                                                                                                                                                                                        |                    | April   |                  | 31,913   | 32,914   |
| July         36,147         30,175           August         10,516         5,959           September         10,497         6,014           Reporting period         >5 years         <5 years           January - September 2023         214,499         189,136                                                                                                                                                                                                                                                                                     |                    | May     |                  | 31,586   | 28,061   |
| August         10,516         5,959           September         10,497         6,014           Reporting period         >5 years         <5 years           January - September 2023         214,499         189,136                                                                                                                                                                                                                                                                                                                                  |                    | June    |                  | 41,218   | 37,343   |
| September         10,497         6,014           Reporting period         >5 years         <5 years           January - September 2023         214,499         189,136                                                                                                                                                                                                                                                                                                                                                                                |                    | July    |                  | 36,147   | 30,175   |
| Reporting period         >5 years         <5 years                                                                                                                                                                                                                                                                                                                                                                                                                                                                                                    |                    | Augus   | t                | 10,516   | 5,959    |
| January - September 2023 214,499 189,136                                                                                                                                                                                                                                                                                                                                                                                                                                                                                                              |                    | Septer  | mber             | 10,497   | 6,014    |
|                                                                                                                                                                                                                                                                                                                                                                                                                                                                                                                                                       | Reporting period   |         | >5 years         | <5 years |          |
| March- December 2022 <b>150,173 140,031</b>                                                                                                                                                                                                                                                                                                                                                                                                                                                                                                           | January - Septembe | er 2023 | 214,499          | 189,136  |          |
|                                                                                                                                                                                                                                                                                                                                                                                                                                                                                                                                                       | March- December    | 2022    | 150,173          | 140,031  |          |