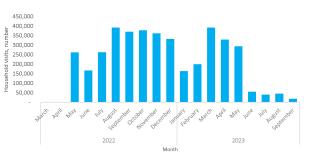

#### Household visits by the CHWs

including repeat visits

| Year 2023              |           |
|------------------------|-----------|
| January                | 163,634   |
| February               | 200,055   |
| March                  | 392,402   |
| April                  | 329,159   |
| May                    | 293,889   |
| June                   | 55,427    |
| July                   | 40,257    |
| August                 | 45,379    |
| September              | 18,449    |
| Reporting period       |           |
| January-September 2023 | 1,538,651 |
| March - December 2022  | 2,528,346 |