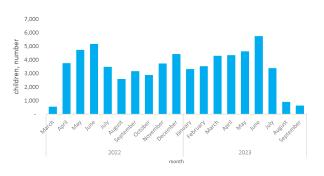

### Children treated with ORS and Zinc for diarrhoeal disease

| Year 2023          |      |        |
|--------------------|------|--------|
| January            |      | 3,325  |
| February           |      | 3,537  |
| March              |      | 4,298  |
| April              |      | 4,346  |
| Мау                |      | 4,635  |
| June               |      | 5,748  |
| July               |      | 3,399  |
| August             |      | 905    |
| September          |      | 644    |
| Reporting period   |      |        |
| January- September | 2023 | 30,837 |
| March - December   | 2022 | 34,529 |

#### Children treated with ORS and Zinc for diarrhoeal disease