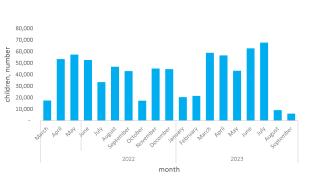

#### **Children received childhood vaccine**

(Penta 1, Penta 3, IPV 1, IPV 2, MCV 1, MCV 2)

| January                | 20,393  |
|------------------------|---------|
| February               | 21,567  |
| March                  | 58,783  |
| April                  | 56,573  |
| Мау                    | 43,230  |
| June                   | 62,698  |
| July                   | 67,704  |
| August                 | 9,116   |
| September              | 6,082   |
| eporting period        |         |
| anuary- September 2023 | 346,146 |
| /arch - December 2022  | 411,135 |