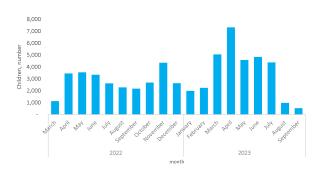

## Children with respiratory infection referred

| Year 2023          |      |       |
|--------------------|------|-------|
| January            |      | 400   |
| February           |      | 355   |
| March              |      | 523   |
| April              |      | 338   |
| Мау                |      | 1,070 |
| June               |      | 1,427 |
| July               |      | 1,735 |
| August             |      | 84    |
| September          |      | 3     |
| Reporting period   |      |       |
| January- September | 2023 | 5,935 |
| March - December   | 2022 | 9,634 |