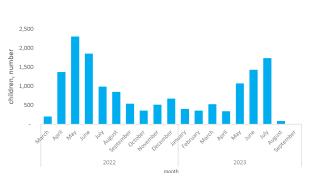

#### Number of children with respiratory infections referred to

tory infections referred to

 Year 2023

 January

 February

 March

 April

 May

 June

 July

 August

 September

 Reporting period

 January-September
 2023

June - December

**PHCs**

315

376

686

1,254

1,297

434

226

120

25

4,733

5,931

2022