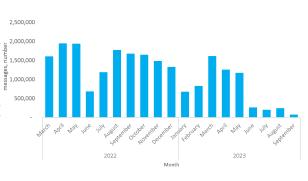

## Number of people reached with health promotion messages

including repeat visits to households

Year 2023 January 677,074 828,408 February March 1,615,615 April 1,255,718 with health May 1,172,820 263,703 June ached July 201,551 eople August 243,615 September 75,868 Reporting period 6,334,372 January - September 2023 15,280,080 March - December 2022