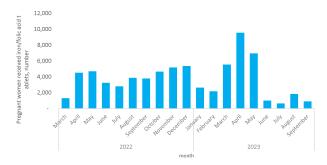

### Pregnant women received TD2

| Year 2023                     |      |        |
|-------------------------------|------|--------|
| January                       |      | 1,861  |
| February                      |      | 1,498  |
| March                         |      | 3,875  |
| April                         |      | 4,988  |
| Мау                           |      | 2,906  |
| June                          |      | 3,811  |
| July                          |      | 3,386  |
| August                        |      | 851    |
| September<br>Reporting period |      | 584    |
| January- September            | 2023 | 23,760 |
| January - December            | 2022 | 30,936 |