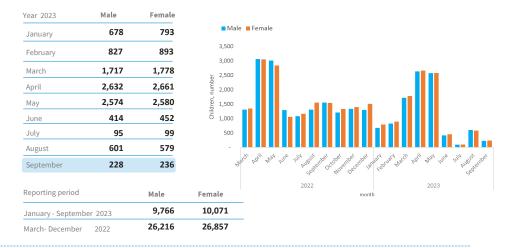

#### Number of children with respiratory infections referred to

tory infections referred to

 Year 2023

 January

 February

 March

 April

 May

 June

 July

 August

 September

 Reporting period

 January-September
 2023

June - December

**PHCs**