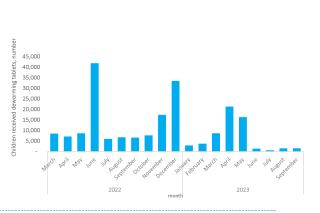

#### **Children received deworming tablets**

| January            |      | 5,076  |
|--------------------|------|--------|
| February           |      | 9,707  |
| March              |      | 10,473 |
| April              |      | 10,848 |
| Мау                |      | 9,840  |
| June               |      | 11,611 |
| July               |      | 9,479  |
| August             |      | 2,693  |
| September          |      | 2,500  |
| Reporting period   |      |        |
| January- September | 2023 | 72,227 |
| March - December   | 2022 | 47,094 |