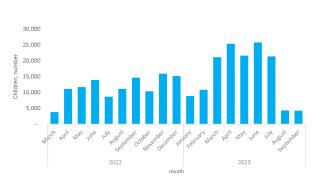

## Number of children identified as having no acute malnutrition (green) on MUAC measurement

| Year 2023           |      |         |
|---------------------|------|---------|
| January             |      | 8,819   |
| February            |      | 10,819  |
| March               |      | 21,075  |
| April               |      | 25,341  |
| Мау                 |      | 21,591  |
| June                |      | 25,721  |
| July                |      | 21,324  |
| August              |      | 4,303   |
| September           |      | 4,260   |
| Reporting period    |      |         |
| January - September | 2023 | 143,253 |
| March- December     | 2022 | 116,322 |
|                     |      |         |

## Number of children identified as having no acute malnutrition (green) on MUAC measurement