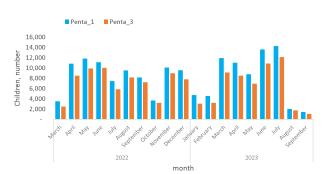

#### Children received Penta 1 & Penta 3 vaccine

|                     | Year 2 | 023     | Penta 1* | Penta 3 |  |
|---------------------|--------|---------|----------|---------|--|
|                     | Janua  | ary     | 4,733    | 3,070   |  |
|                     | Febru  | lary    | 4,562    | 3,209   |  |
|                     | March  | h       | 11,940   | 9,142   |  |
|                     | April  |         | 11,043   | 8,520   |  |
|                     | May    |         | 8,799    | 6,958   |  |
|                     | June   |         | 13,600   | 10,882  |  |
|                     | July   |         | 14,267   | 12,132  |  |
|                     | Augus  | st      | 2,041    | 1,756   |  |
|                     | Septe  | mber    | 1,440    | 1,055   |  |
| Reporting period    |        | Penta 1 | Penta 3  |         |  |
| January - September | 2023   | 72,42   | 5 56,724 |         |  |
| March- December     | 2022   | 85,85   | 6 72,199 |         |  |