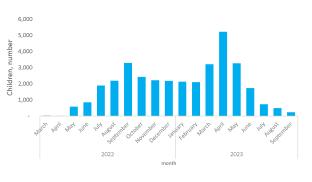

#### **Children received deworming tablets**

| January            |      | 5,076  |
|--------------------|------|--------|
| February           |      | 9,707  |
| March              |      | 10,473 |
| April              |      | 10,848 |
| Мау                |      | 9,840  |
| June               |      | 11,611 |
| July               |      | 9,479  |
| August             |      | 2,693  |
| September          |      | 2,500  |
| Reporting period   |      |        |
| January- September | 2023 | 72,227 |
| March - December   | 2022 | 47,094 |