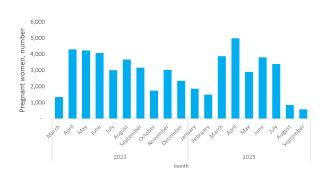

### Pregnant women received TD2

| Year 2023                     |      |        |
|-------------------------------|------|--------|
| January                       |      | 1,861  |
| February                      |      | 1,498  |
| March                         |      | 3,875  |
| April                         |      | 4,988  |
| Мау                           |      | 2,906  |
| June                          |      | 3,811  |
| July                          |      | 3,386  |
| August                        |      | 851    |
| September<br>Reporting period |      | 584    |
| January- September            | 2023 | 23,760 |
| January - December            | 2022 | 30,936 |