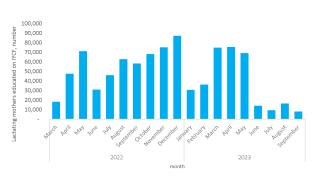

### Lactating mothers educated on IYCF\*

| January            |      | 5,704   |
|--------------------|------|---------|
| February           |      | 6,541   |
| March              |      | 17,451  |
| April              |      | 24,646  |
| Мау                |      | 17,994  |
| June               |      | 23,884  |
| July               |      | 23,560  |
| August             |      | 5,902   |
| September          |      | 4,504   |
| Reporting period   |      |         |
| January- September | 2023 | 130,186 |
| March - December   | 2022 | 125,159 |