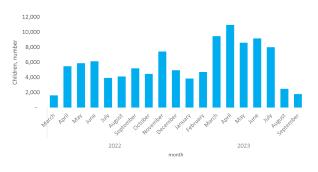

## Number of children identified as moderate acute malnourished (yellow) on MUAC measurement

| Year 2023          |      |        |
|--------------------|------|--------|
| January            |      | 3,843  |
| February           |      | 4,716  |
| March              |      | 9,460  |
| April              |      | 10,944 |
| Мау                |      | 8,589  |
| June               |      | 9,155  |
| July               |      | 8,000  |
| August             |      | 2,469  |
| September          |      | 1,788  |
| Reporting period   |      |        |
| January- September | 2023 | 58,964 |
| March - December   | 2022 | 49,120 |