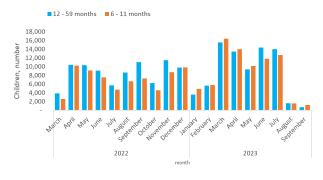

#### **Children received vitamin A supplements**

|                       | Year 2023   | 6- 11 months   | 12-59 months |
|-----------------------|-------------|----------------|--------------|
|                       | January     | 3,609          | 4,923        |
|                       | February    | 5,638          | 5,798        |
|                       | March       | 15,538         | 16,406       |
|                       | April       | 13,451         | 13,995       |
|                       | Мау         | 9,381          | 10,165       |
|                       | June        | 14,380         | 11,814       |
|                       | July        | 14,007         | 12,652       |
|                       | August      | 1,621          | 1,596        |
|                       | September   | 717            | 1,219        |
| Reporting period      | 6- 11 month | s 12-59 months | ;            |
| January - August 2023 | 78,34       | 2 78,568       |              |
| March- December 2022  | 86,65       | 1 71,255       |              |