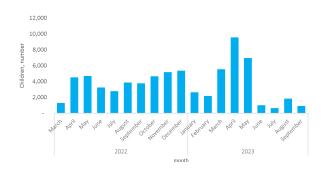

## Number of children identified as severe acute malnourished

(red ) on MUAC measurement

| Year 2023          |      |        |
|--------------------|------|--------|
| January            |      | 1,984  |
| February           |      | 2,249  |
| March              |      | 5,048  |
| April              |      | 7,329  |
| Мау                |      | 4,578  |
| June               |      | 4,844  |
| July               |      | 4,381  |
| August             |      | 984    |
| September          |      | 541    |
| Reporting period   |      |        |
| January- September | 2023 | 31,938 |
| March - December   | 2022 | 28,242 |