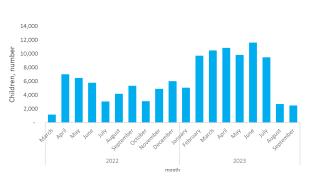

#### **Children received deworming tablets**

| January            |      | 5,076  |
|--------------------|------|--------|
| February           |      | 9,707  |
| March              |      | 10,473 |
| April              |      | 10,848 |
| Мау                |      | 9,840  |
| June               |      | 11,611 |
| July               |      | 9,479  |
| August             |      | 2,693  |
| September          |      | 2,500  |
| Reporting period   |      |        |
| January- September | 2023 | 72,227 |
| March - December   | 2022 | 47,094 |

### **Children received deworming tablets**

| January                  | 2,882   |
|--------------------------|---------|
| February                 | 3,717   |
| March                    | 8,654   |
| April                    | 21,288  |
| May                      | 16,307  |
| June                     | 1,343   |
| July                     | 573     |
| August                   | 1,546   |
| September                | 1,518   |
| Reporting period         |         |
| January - September 2023 | 57,828  |
| March- December 2022     | 143,838 |