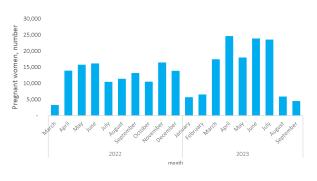

### Pregnant women received TD2

| Year 2023                     |      |        |
|-------------------------------|------|--------|
| January                       |      | 1,861  |
| February                      |      | 1,498  |
| March                         |      | 3,875  |
| April                         |      | 4,988  |
| Мау                           |      | 2,906  |
| June                          |      | 3,811  |
| July                          |      | 3,386  |
| August                        |      | 851    |
| September<br>Reporting period |      | 584    |
| January- September            | 2023 | 23,760 |
| January - December            | 2022 | 30,936 |