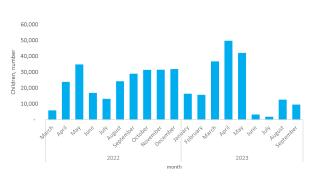

## Number of children identified as having no acute malnutrition (green) on MUAC measurement

| Year 2023           |      |         |
|---------------------|------|---------|
| January             |      | 8,819   |
| February            |      | 10,819  |
| March               |      | 21,075  |
| April               |      | 25,341  |
| Мау                 |      | 21,591  |
| June                |      | 25,721  |
| July                |      | 21,324  |
| August              |      | 4,303   |
| September           |      | 4,260   |
| Reporting period    |      |         |
| January - September | 2023 | 143,253 |
| March- December     | 2022 | 116,322 |
|                     |      |         |