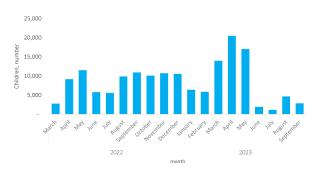

## Number of children identified as moderate acute malnourished (yellow) on MUAC measurement

| Year 2023          |      |        |
|--------------------|------|--------|
| January            |      | 3,843  |
| February           |      | 4,716  |
| March              |      | 9,460  |
| April              |      | 10,944 |
| Мау                |      | 8,589  |
| June               |      | 9,155  |
| July               |      | 8,000  |
| August             |      | 2,469  |
| September          |      | 1,788  |
| Reporting period   |      |        |
| January- September | 2023 | 58,964 |
| March - December   | 2022 | 49,120 |