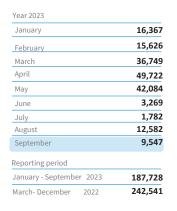

## Children with respiratory infection referred

| Year 2023          |      |       |
|--------------------|------|-------|
| January            |      | 400   |
| February           |      | 355   |
| March              |      | 523   |
| April              |      | 338   |
| Мау                |      | 1,070 |
| June               |      | 1,427 |
| July               |      | 1,735 |
| August             |      | 84    |
| September          |      | 3     |
| Reporting period   |      |       |
| January- September | 2023 | 5,935 |
| March - December   | 2022 | 9,634 |