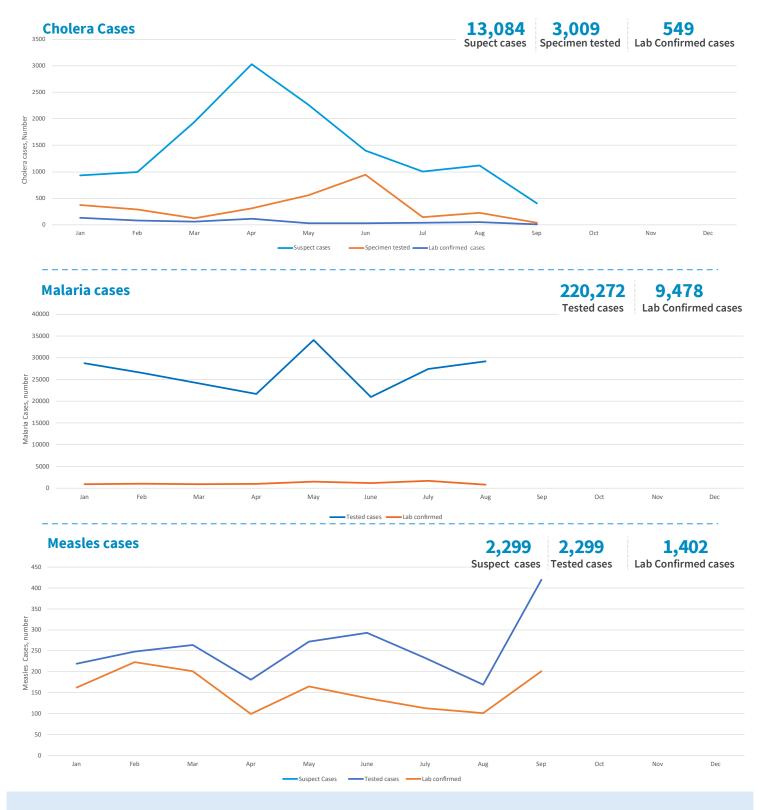

The designations employed and the presentation of the material in this publication do not imply the expression of any opinion whatsoever on the part of WHO concerning the legal status of any country, territory, city or area or of its authorities, or concerning the delimitation of its frontiers or boundaries. Dotted and dashed lines on maps represent approximate border lines for which there may not yet be full agreement. Data Source: WHO Somalia Map Production: WHO Somalia



January - September 2023

## **1. Epidemic disease situation**



<sup>©</sup>WHO 2023

## January - September 2023



SOMALIA

# Admission and treatment outcome of severely acute malnourished children with medical complications

| NEW ADMISSION         CURED         DEATH           JANUARY         -2023         3,214         3,096         37           FEBRUARY         2023         3,060         2,750         34           MARCH         -2023         2,936         3,223         31           MARCH         -2023         3,358         3,185         34           MAY         -2023         4,105         4,327         55           JUNE         -2023         2,884         3,033         41           JULY         -2023         2,821         2,828         25           SEP         -2023         2,201         2,305         23           TOTAL         27,501         2