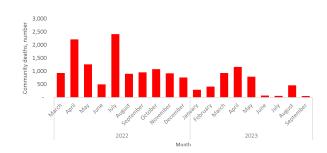

#### **Cummunity deaths reported by CHWs**

| Jan                     | 288    |
|-------------------------|--------|
| Feb                     | 414    |
| March                   | 931    |
| April                   | 1,161  |
| Мау                     | 791    |
| June                    | 72     |
| July                    | 57     |
| August                  | 458    |
| September               | 54     |
| Reporting period        |        |
| January- September 2023 | 4,226  |
| March - December 2022   | 11,925 |