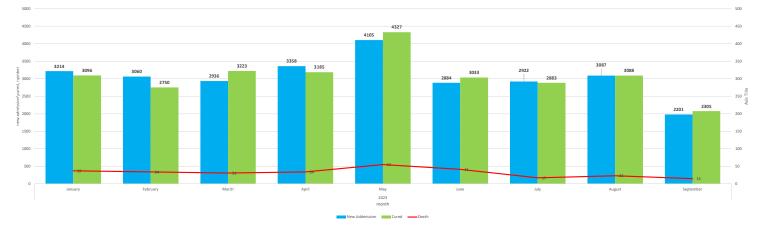

# Admission and treatment outcome of severely acute malnourished children with medical complications

| NEW ADMISSION         CURED         DEATH           JANUARY         -2023         3,214         3,096         37           FEBRUARY         2023         3,060         2,750         34           MARCH         -2023         2,936         3,223         31           MARCH         -2023         3,358         3,185         34           MAY         -2023         4,105         4,327         55           JUNE         -2023         2,884         3,033         41           JULY         -2023         2,821         2,828         25           SEP         -2023         2,201         2,305         23           TOTAL         27,501         27,630 (99%)         297 (1.0%) |         |           |              |              |            |  |
|----------------------------------------------------------------------------------------------------------------------------------------------------------------------------------------------------------------------------------------------------------------------------------------------------------------------------------------------------------------------------------------------------------------------------------------------------------------------------------------------------------------------------------------------------------------------------------------------------------------------------------------------------------------------------------------|---------|-----------|--------------|--------------|------------|--|
| FEBRUARY - 2023       3,060       2,750       34         MARCH       - 2023       2,936       3,223       31         APRIL       - 2023       3,358       3,185       34         MAY       - 2023       4,105       4,327       55         JUNE       - 2023       2,884       3,033       41         JULY       - 2023       2,821       2,828       25         SEP       - 2023       2,201       2,305       23                                                                                                                                                                                                                                                                     | MONTH   |           | NEW ADMISSIO | N CURED      | DEATH      |  |
| MARCH       - 2023       2,936       3,223       31         APRIL       - 2023       3,358       3,185       34         MAY       - 2023       4,105       4,327       55         JUNE       - 2023       2,884       3,033       41         JULY       - 2023       2,821       2,828       25         SEP       - 2023       2,201       2,305       23                                                                                                                                                                                                                                                                                                                              | JANUAR  | Y -2023   | 3,214        | 3,096        | 37         |  |
| APRIL       -2023       3,358       3,185       34         MAY       -2023       4,105       4,327       55         JUNE       -2023       2,884       3,033       41         JULY       -2023       2,922       2,883       17         AUG       -2023       2,821       2,828       25         SEP       -2023       2,201       2,305       23                                                                                                                                                                                                                                                                                                                                      | FEBRUAR | RY - 2023 | 3,060        | 2,750        | 34         |  |
| MAR       -2023       4,105       4,327       55         JUNE       -2023       2,884       3,033       41         JULY       -2023       2,922       2,883       17         AUG       -2023       2,821       2,828       25         SEP       -2023       2,201       2,305       23                                                                                                                                                                                                                                                                                                                                                                                                 | MARCH   | - 2023    | 2,936        | 3,223        | 31         |  |
| MAR     2525     1,255     1,957       JUNE     - 2023     2,884     3,033     41       JULY     - 2023     2,922     2,883     17       AUG     - 2023     2,821     2,828     25       SEP     - 2023     2,201     2,305     23                                                                                                                                                                                                                                                                                                                                                                                                                                                     | APRIL   | - 2023    | 3,358        | 3,185        | 34         |  |
| JULY         - 2023 <b>2,922 2,883 17</b> AUG         -2023 <b>2,821 2,828 25</b> SEP         -2023 <b>2,201 2,305 23</b>                                                                                                                                                                                                                                                                                                                                                                                                                                                                                                                                                              | MAY     | - 2023    | 4,105        | 4,327        | 55         |  |
| AUG         -2023         2,821         2,828         25           SEP         -2023         2,201         2,305         23                                                                                                                                                                                                                                                                                                                                                                                                                                                                                                                                                            | JUNE    | - 2023    | 2,884        | 3,033        | 41         |  |
| SEP         -2023         2,201         2,305         23                                                                                                                                                                                                                                                                                                                                                                                                                                                                                                                                                                                                                               | JULY    | - 2023    | 2,922        | 2,883        | 17         |  |
|                                                                                                                                                                                                                                                                                                                                                                                                                                                                                                                                                                                                                                                                                        | AUG     | -2023     | 2,821        | 2,828        | 25         |  |
| TOTAL 27,501 27,630 (99%) 297 (1.0%)                                                                                                                                                                                                                                                                                                                                                                                                                                                                                                                                                                                                                                                   | SEP     | -2023     | 2,201        | 2,305        | 23         |  |
|                                                                                                                                                                                                                                                                                                                                                                                                                                                                                                                                                                                                                                                                                        | TOTAL   |           | 27,501       | 27,630 (99%) | 297 (1.0%) |  |