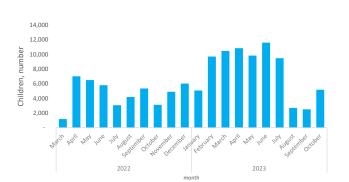

#### **Outreach patient consultation**

|          | Year 2023 | >5 years | <5 years |
|----------|-----------|----------|----------|
|          | January   | 11,470   | 10,256   |
|          | February  | 14,422   | 12,695   |
|          | March     | 26,730   | 25,719   |
|          | April     | 31,913   | 32,914   |
|          | Мау       | 31,586   | 28,061   |
|          | June      | 41,218   | 37,343   |
|          | July      | 36,147   | 30,175   |
|          | August    | 10,527   | 5,973    |
|          | September | 10,497   | 6,014    |
| <5 years | October   | 19,296   | 14,269   |
| 203,419  |           |          |          |

# March- December 2022 **150,173 140,031**

2023