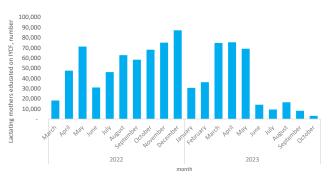

#### Lactating mothers educated on IYCF\*

58,767 143,838

2023

2022

Reporting period

January - October

March- December

| February<br>March<br>April<br>May<br>June<br>July<br>August | 36,205 |
|-------------------------------------------------------------|--------|
| April<br>May<br>June<br>July<br>August                      |        |
| May<br>June<br>July<br>August                               | 74,733 |
| June<br>July<br>August                                      | 75,411 |
| July<br>August                                              | 69,103 |
| August                                                      | 14,028 |
|                                                             | 9,334  |
| Cantombar                                                   | 16,453 |
| September                                                   |        |
| October                                                     | 8,099  |

 Reporting period

 January- October
 2023
 337,113

 March - December
 2022
 565,562

\*IYCF= Infant and Young Child Feeding