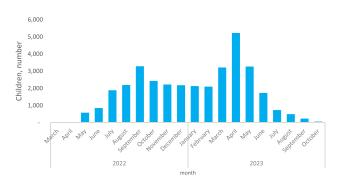

# Number of children with respiratory infections referred to PHCs

| Year 2023 |       |
|-----------|-------|
| January   | 315   |
| February  | 376   |
| March     | 686   |
| April     | 1,254 |
| Мау       | 1,297 |
| June      | 434   |
| July      | 226   |
| August    | 120   |
| September | 25    |
| October   | 3     |

| Reporting period   |      |       |
|--------------------|------|-------|
| January- September | 2023 | 4,736 |
| June - December    | 2022 | 5,931 |