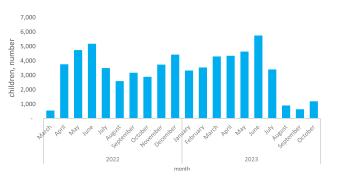

#### Pregnant women received iron/folic acid tablets

| Year 2023 |        |
|-----------|--------|
| January   | 3,569  |
| February  | 4,762  |
| March     | 7,542  |
| April     | 14,699 |
| Мау       | 14,826 |
| June      | 4,321  |
| July      | 3,342  |
| August    | 2,740  |
| September | 886    |
| October   | 547    |
|           |        |

|                                                             | 12,000 |                                                                                                                                                                                                                                                                                                                                                                                                                                                                                                                                                                                                                                                                                                                                                                                                                                                                                                                                                                                                                                                                                                                                                                                                                                                                                                                                                                                                                                                                                                                                                                                                                                                                                                                                                                                                                                                                                                                                                                                                                                                                                                                                |
|-------------------------------------------------------------|--------|--------------------------------------------------------------------------------------------------------------------------------------------------------------------------------------------------------------------------------------------------------------------------------------------------------------------------------------------------------------------------------------------------------------------------------------------------------------------------------------------------------------------------------------------------------------------------------------------------------------------------------------------------------------------------------------------------------------------------------------------------------------------------------------------------------------------------------------------------------------------------------------------------------------------------------------------------------------------------------------------------------------------------------------------------------------------------------------------------------------------------------------------------------------------------------------------------------------------------------------------------------------------------------------------------------------------------------------------------------------------------------------------------------------------------------------------------------------------------------------------------------------------------------------------------------------------------------------------------------------------------------------------------------------------------------------------------------------------------------------------------------------------------------------------------------------------------------------------------------------------------------------------------------------------------------------------------------------------------------------------------------------------------------------------------------------------------------------------------------------------------------|
| cid t                                                       |        |                                                                                                                                                                                                                                                                                                                                                                                                                                                                                                                                                                                                                                                                                                                                                                                                                                                                                                                                                                                                                                                                                                                                                                                                                                                                                                                                                                                                                                                                                                                                                                                                                                                                                                                                                                                                                                                                                                                                                                                                                                                                                                                                |
| lic ao                                                      | 10,000 |                                                                                                                                                                                                                                                                                                                                                                                                                                                                                                                                                                                                                                                                                                                                                                                                                                                                                                                                                                                                                                                                                                                                                                                                                                                                                                                                                                                                                                                                                                                                                                                                                                                                                                                                                                                                                                                                                                                                                                                                                                                                                                                                |
| ron/fo<br>r                                                 | 8,000  |                                                                                                                                                                                                                                                                                                                                                                                                                                                                                                                                                                                                                                                                                                                                                                                                                                                                                                                                                                                                                                                                                                                                                                                                                                                                                                                                                                                                                                                                                                                                                                                                                                                                                                                                                                                                                                                                                                                                                                                                                                                                                                                                |
| nen received irc<br>ablets, number                          | 6,000  |                                                                                                                                                                                                                                                                                                                                                                                                                                                                                                                                                                                                                                                                                                                                                                                                                                                                                                                                                                                                                                                                                                                                                                                                                                                                                                                                                                                                                                                                                                                                                                                                                                                                                                                                                                                                                                                                                                                                                                                                                                                                                                                                |
| en rec                                                      | 4,000  |                                                                                                                                                                                                                                                                                                                                                                                                                                                                                                                                                                                                                                                                                                                                                                                                                                                                                                                                                                                                                                                                                                                                                                                                                                                                                                                                                                                                                                                                                                                                                                                                                                                                                                                                                                                                                                                                                                                                                                                                                                                                                                                                |
| Pregnant women received iron/folic acid t<br>ablets, number | 2,000  |                                                                                                                                                                                                                                                                                                                                                                                                                                                                                                                                                                                                                                                                                                                                                                                                                                                                                                                                                                                                                                                                                                                                                                                                                                                                                                                                                                                                                                                                                                                                                                                                                                                                                                                                                                                                                                                                                                                                                                                                                                                                                                                                |
| Pregn                                                       |        | HART ROT HAR HIPE IN HIPE TO THE COST OF THE THE REPORT OF THE AND THE HART ROT HAR HIPE IN HIPE THE COST OF THE C |
|                                                             |        | 2022 2023                                                                                                                                                                                                                                                                                                                                                                                                                                                                                                                                                                                                                                                                                                                                                                                                                                                                                                                                                                                                                                                                                                                                                                                                                                                                                                                                                                                                                                                                                                                                                                                                                                                                                                                                                                                                                                                                                                                                                                                                                                                                                                                      |
|                                                             |        | month                                                                                                                                                                                                                                                                                                                                                                                                                                                                                                                                                                                                                                                                                                                                                                                                                                                                                                                                                                                                                                                                                                                                                                                                                                                                                                                                                                                                                                                                                                                                                                                                                                                                                                                                                                                                                                                                                                                                                                                                                                                                                                                          |

| Reporting period   |      |         |
|--------------------|------|---------|
| Junuary October    | 2023 | 57,234  |
| January - December | 2022 | 117,338 |