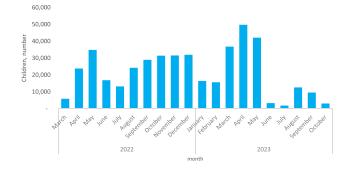

#### Lactating mothers educated on IYCF\*

58,767 143,838

2023

2022

Reporting period

January - October

March- December

| February<br>March<br>April<br>May<br>June<br>July<br>August | 36,205 |
|-------------------------------------------------------------|--------|
| April<br>May<br>June<br>July<br>August                      |        |
| May<br>June<br>July<br>August                               | 74,733 |
| June<br>July<br>August                                      | 75,411 |
| July<br>August                                              | 69,103 |
| August                                                      | 14,028 |
|                                                             | 9,334  |
| Cantombar                                                   | 16,453 |
| September                                                   |        |
| October                                                     | 8,099  |

 Reporting period

 January- October
 2023
 337,113

 March - December
 2022
 565,562

\*IYCF= Infant and Young Child Feeding