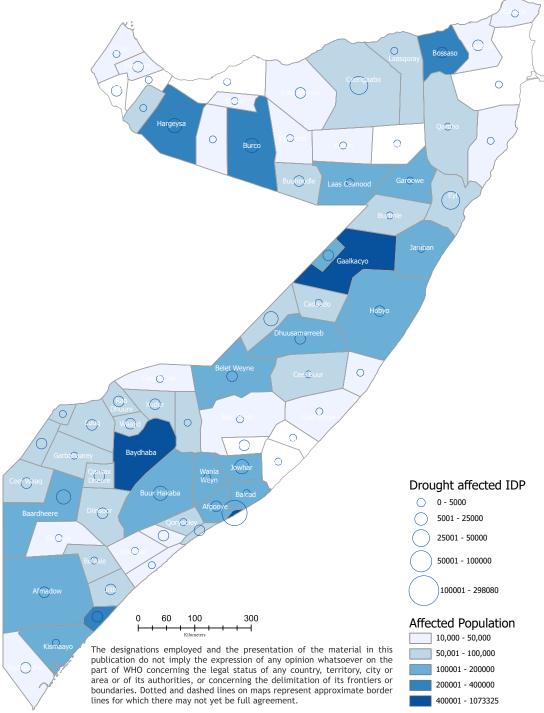

# Presence of IDPs in the drought-affected districts

publication do not imply the expression of any opinion whatsoever on the part of WHO concerning the legal status of any country, territory, city or area or of its authorities, or concerning the delimitation of its frontiers or boundaries. Dotted and dashed lines on maps represent approximate border lines for which there may not yet be full agreement.

Map Production: WHO Somalia