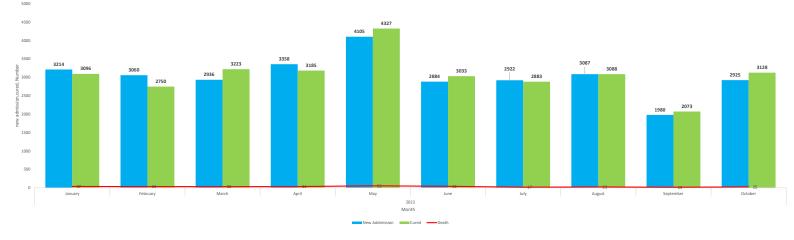

# 2. Admission and treatment outcome of severely acute malnourished children with medical complications

| MONTH   |           | NEW ADMISSION | CURED      | DEATH      |
|---------|-----------|---------------|------------|------------|
| JANUARY | ′ - 2023  |               | 3,096      | 37         |
| FEBRUAR | RY - 2023 |               | 2,750      | 34         |
| MARCH   | - 2023    |               | 3,223      | 31         |
| APRIL   | - 2023    |               | 3,185      | 34         |
| MAY     | - 2023    |               | 4,327      | 55         |
| JUNE    | - 2023    |               | 3,033      | 41         |
| JULY    | - 2023    |               | 2,883      | 17         |
| AUG     | -2023     |               | 2,828      | 25         |
| SEP     | -2023     |               | 2,305      | 23         |
| ОСТ     | -2023     |               | 3,128      | 25         |
| TOTAL   |           | 30            | ,786 (99%) | 312 (1.0%) |