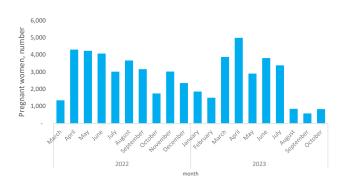

#### Pregnant women received TD2

| January   | 1,861 |
|-----------|-------|
| February  | 1,498 |
| March     | 3,875 |
| April     | 4,988 |
| Мау       | 2,906 |
| June      | 3,811 |
| July      | 3,386 |
| August    | 851   |
| September | 584   |
| October   | 835   |

#### Pregnant women received TD2

| January   | 1,861 |
|-----------|-------|
| February  | 1,498 |
| March     | 3,875 |
| April     | 4,988 |
| May       | 2,906 |
| June      | 3,811 |
| July      | 3,386 |
| August    | 851   |
| September | 584   |
| October   | 835   |