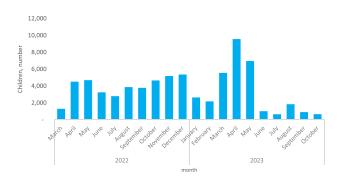

#### Pregnant women received iron/folic acid tablets

| Year 2023 |        |
|-----------|--------|
| January   | 3,569  |
| February  | 4,762  |
| March     | 7,542  |
| April     | 14,699 |
| Мау       | 14,826 |
| June      | 4,321  |
| July      | 3,342  |
| August    | 2,740  |
| September | 886    |
| October   | 547    |
|           |        |

| Reporting period   |      |         |
|--------------------|------|---------|
| Junuary October    | 2023 | 57,234  |
| January - December | 2022 | 117,338 |