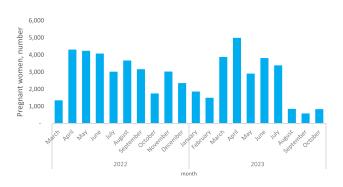

#### Pregnant women received TD2

| January   | 1,861 |
|-----------|-------|
| February  | 1,498 |
| March     | 3,875 |
| April     | 4,988 |
| Мау       | 2,906 |
| June      | 3,811 |
| July      | 3,386 |
| August    | 851   |
| September | 584   |
| October   | 835   |

| Reporting period   |      |        |
|--------------------|------|--------|
| January- October   | 2023 | 24,595 |
| January - December | 2022 | 30,936 |

#### Pregnant women received TD2

| January   | 1,861 |
|-----------|-------|
| February  | 1,498 |
| March     | 3,875 |
| April     | 4,988 |
| May       | 2,906 |
| June      | 3,811 |
| July      | 3,386 |
| August    | 851   |
| September | 584   |
| October   | 835   |