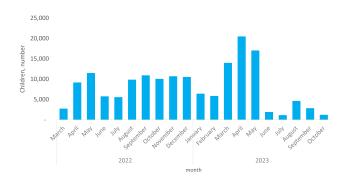

# Number of children identified as having no acute malnutrition (green) on MUAC measurement

| January   | 16,367 |
|-----------|--------|
| February  | 15,626 |
| March     | 36,749 |
| April     | 49,722 |
| Мау       | 42,084 |
| June      | 3,269  |
| July      | 1,782  |
| August    | 12,582 |
| September | 9,547  |
| October   | 3,042  |

| Reporting period  |      |         |
|-------------------|------|---------|
| January - October | 2023 | 190,770 |
| March- December   | 2022 | 242,541 |