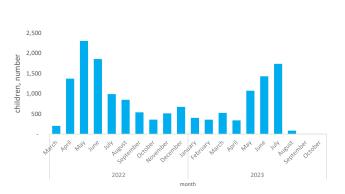

# Presence of IDPs in the drought-affected districts

publication do not imply the expression of any opinion whatsoever on the part of WHO concerning the legal status of any country, territory, city or area or of its authorities, or concerning the delimitation of its frontiers or boundaries. Dotted and dashed lines on maps represent approximate border lines for which there may not yet be full agreement.