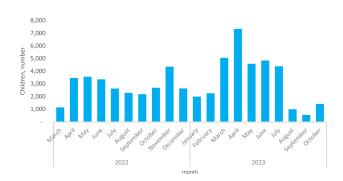

#### Children received Penta 1 & Penta 3 vaccine

>5 years

233,806

|                     |      |         |         | Year 2023 | Penta 1* | Penta 3 |
|---------------------|------|---------|---------|-----------|----------|---------|
|                     |      |         |         | January   | 4,733    | 3,070   |
|                     |      |         |         | February  | 4,562    | 3,209   |
|                     |      |         |         | March     | 11,940   | 9,142   |
|                     |      |         |         | April     | 11,043   | 8,520   |
|                     |      |         |         | May       | 8,799    | 6,958   |
|                     |      |         |         | June      | 13,600   | 10,882  |
|                     |      |         |         | July      | 14,267   | 12,132  |
|                     |      |         |         | August    | 2,046    | 1,756   |
|                     |      |         |         | September | 1,440    | 1,055   |
| Reporting period    |      | Penta 1 | Penta 3 | October   | 2,673    | 1,704   |
| January - September | 2023 | 75,103  | 58,428  |           |          |         |
| March- December     | 2022 | 85,856  | 72,199  | -         |          |         |