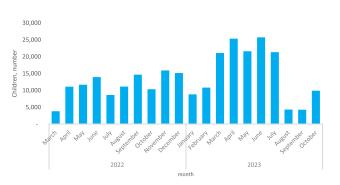

#### **Outreach patient consultation**

|          | Year 2023 | >5 years | <5 years |
|----------|-----------|----------|----------|
|          | January   | 11,470   | 10,256   |
|          | February  | 14,422   | 12,695   |
|          | March     | 26,730   | 25,719   |
|          | April     | 31,913   | 32,914   |
|          | Мау       | 31,586   | 28,061   |
|          | June      | 41,218   | 37,343   |
|          | July      | 36,147   | 30,175   |
|          | August    | 10,527   | 5,973    |
|          | September | 10,497   | 6,014    |
| <5 years | October   | 19,296   | 14,269   |
| 203,419  |           |          |          |

# March- December 2022 **150,173 140,031**

2023