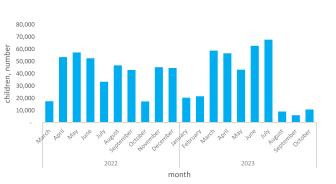

#### Lactating mothers educated on IYCF\*

58,767 143,838

2023

2022

Reporting period

January - October

March- December

| February<br>March<br>April<br>May<br>June<br>July<br>August | 36,205 |
|-------------------------------------------------------------|--------|
| April<br>May<br>June<br>July<br>August                      |        |
| May<br>June<br>July<br>August                               | 74,733 |
| June<br>July<br>August                                      | 75,411 |
| July<br>August                                              | 69,103 |
| August                                                      | 14,028 |
|                                                             | 9,334  |
| Cantombar                                                   | 16,453 |
| September                                                   |        |
| October                                                     | 8,099  |

 Reporting period

 January- October
 2023
 337,113

 March - December
 2022
 565,562

\*IYCF= Infant and Young Child Feeding