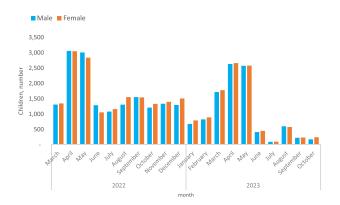

#### Children treated with ORS and Zinc for diarrhoeal disease

53,493

| Cumulative number |      |        |        | Year 2023 | Male  | Female |
|-------------------|------|--------|--------|-----------|-------|--------|
|                   |      |        |        | January   | 678   | 793    |
|                   |      |        |        | February  | 827   | 893    |
|                   |      |        |        | March     | 1,717 | 1,778  |
|                   |      |        |        | April     | 2,632 | 2,661  |
|                   |      |        |        | Мау       | 2,574 | 2,580  |
|                   |      |        |        | June      | 414   | 452    |
|                   |      |        |        | July      | 95    | 99     |
|                   |      |        |        | August    | 601   | 579    |
|                   |      |        |        | September | 228   | 236    |
|                   |      |        |        | October   | 177   | 243    |
| Reporting period  |      | Male   | Female |           |       |        |
| January - October | 2023 | 9,943  | 10,314 |           |       |        |
| March- December   | 2022 | 26,393 | 27,100 |           |       |        |