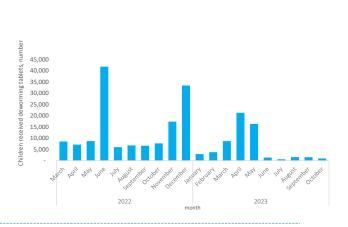

#### **Children received deworming tablets**

|           | 5,076  |
|-----------|--------|
| January   | 5,070  |
| February  | 9,707  |
| March     | 10,473 |
| April     | 10,848 |
| Мау       | 9,840  |
| June      | 11,611 |
| July      | 9,479  |
| August    | 2,693  |
| September | 2,500  |
| October   | 5,177  |

| January- October | 2023 | 77,404 |
|------------------|------|--------|
| March - December | 2022 | 47,094 |