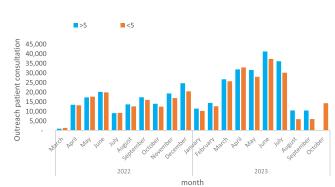

#### **Outreach patient consultation**

|          | Year 2023 | >5 years | <5 years |
|----------|-----------|----------|----------|
|          | January   | 11,470   | 10,256   |
|          | February  | 14,422   | 12,695   |
|          | March     | 26,730   | 25,719   |
|          | April     | 31,913   | 32,914   |
|          | Мау       | 31,586   | 28,061   |
|          | June      | 41,218   | 37,343   |
|          | July      | 36,147   | 30,175   |
|          | August    | 10,527   | 5,973    |
|          | September | 10,497   | 6,014    |
| <5 years | October   | 19,296   | 14,269   |
| 203,419  |           |          |          |

# March- December 2022 **150,173 140,031**

2023