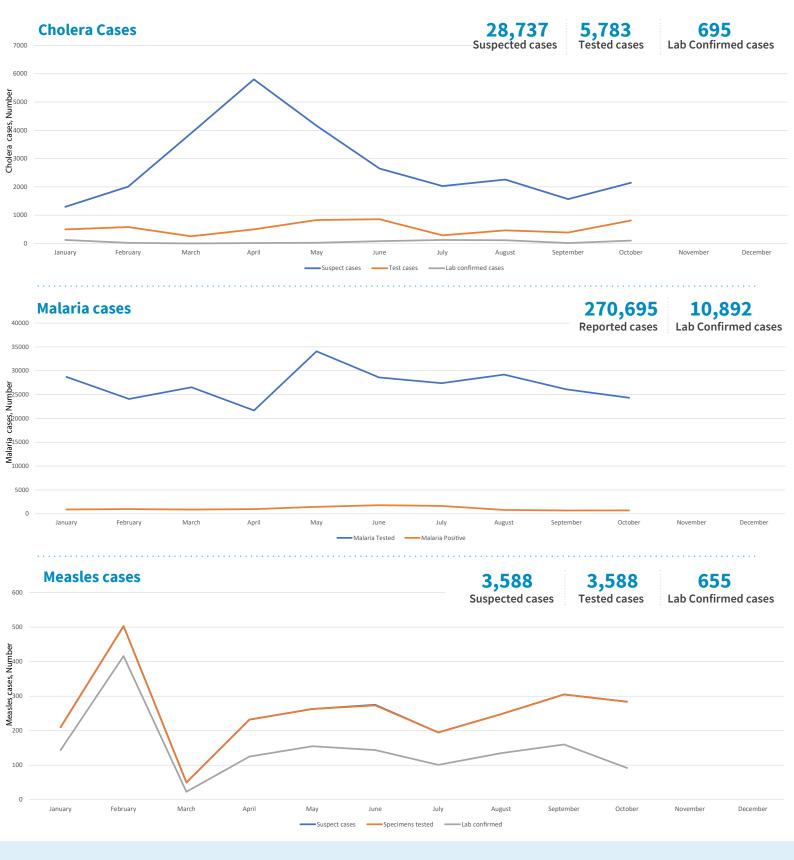

# Presence of IDPs in the drought-affected districts





publication do not imply the expression of any opinion whatsoever on the part of WHO concerning the legal status of any country, territory, city or area or of its authorities, or concerning the delimitation of its frontiers or boundaries. Dotted and dashed lines on maps represent approximate border lines for which there may not yet be full agreement.

Map Production: WHO Somalia



# **1. Epidemic disease situation**





# 2. Admission and treatment outcome of severely acute malnourished children with medical complications

| MONTH   |           | NEW ADMISSION | CURED      | DEATH      |
|---------|-----------|---------------|------------|------------|
| JANUARY | ′ - 2023  |               | 3,096      | 37         |
| FEBRUAR | RY - 2023 |               | 2,750      | 34         |
| MARCH   | - 2023    |               | 3,223      | 31         |
| APRIL   | - 2023    |               | 3,185      | 34         |
| MAY     | - 2023    |               | 4,327      | 55         |
| JUNE    | - 2023    |               | 3,033      | 41         |
| JULY    | - 2023    |               | 2,883      | 17         |
| AUG     | -2023     |               | 2,828      | 25         |
| SEP     | -2023     |