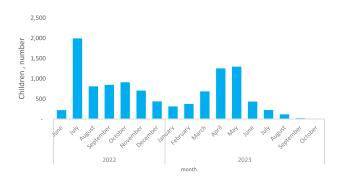

#### Children with respiratory infection referred

| January   | 400   |
|-----------|-------|
| February  | 355   |
| March     | 523   |
| April     | 338   |
| Мау       | 1,070 |
| June      | 1,427 |
| July      | 1,735 |
| August    | 84    |
| September | 3     |
| October   | 3     |

| Re | po | rting | period |  |
|----|----|-------|--------|--|
|    |    |       |        |  |

| January- October | 2023 | 5,938 |
|------------------|------|-------|
| March - December | 2022 | 9,634 |