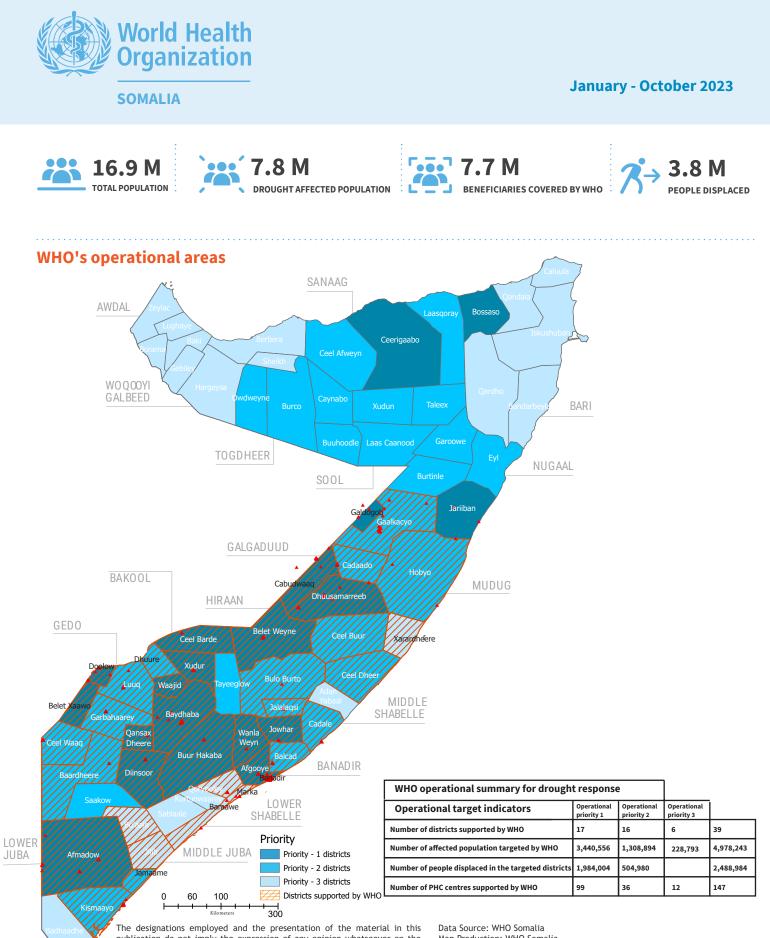

# Presence of IDPs in the drought-affected districts





publication do not imply the expression of any opinion whatsoever on the part of WHO concerning the legal status of any country, territory, city or area or of its authorities, or concerning the delimitation of its frontiers or boundaries. Dotted and dashed lines on maps represent approximate border lines for which there may not yet be full agreement.

Map Production: WHO Somalia



# **1. Epidemic disease situation**





# 2. Admission and treatment outcome of severely acute malnourished children with medical complications

| MONTH   |           | NEW ADMISSION | CURED      | DEATH      |
|---------|-----------|---------------|------------|------------|
| JANUARY | ′ - 2023  |               | 3,096      | 37         |
| FEBRUAR | RY - 2023 |               | 2,750      | 34         |
| M