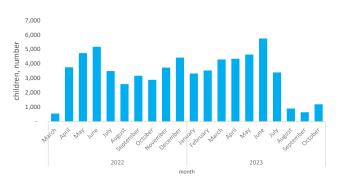

#### Children received Penta 1 & Penta 3 vaccine

>5 years

233,806

|                     |      |         |         | Year 2023 | Penta 1* | Penta 3 |
|---------------------|------|---------|---------|-----------|----------|---------|
|                     |      |         |         | January   | 4,733    | 3,070   |
|                     |      |         |         | February  | 4,562    | 3,209   |
|                     |      |         |         | March     | 11,940   | 9,142   |
|                     |      |         |         | April     | 11,043   | 8,520   |
|                     |      |         |         | May       | 8,799    | 6,958   |
|                     |      |         |         | June      | 13,600   | 10,882  |
|                     |      |         |         | July      | 14,267   | 12,132  |
|                     |      |         |         | August    | 2,046    | 1,756   |
|                     |      |         |         | September | 1,440    | 1,055   |
| Reporting period    |      | Penta 1 | Penta 3 | October   | 2,673    | 1,704   |
| January - September | 2023 | 75,103  | 58,428  |           |          |         |
| March- December     | 2022 | 85,856  | 72,199  | -         |          |         |