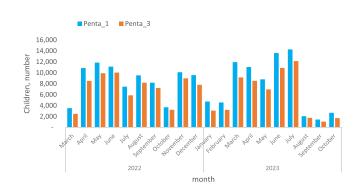

#### Children received Penta 1 & Penta 3 vaccine

>5 years

233,806

|                     |      |         |         | Year 2023 | Penta 1* | Penta 3 |
|---------------------|------|---------|---------|-----------|----------|---------|
|                     |      |         |         | January   | 4,733    | 3,070   |
|                     |      |         |         | February  | 4,562    | 3,209   |
|                     |      |         |         | March     | 11,940   | 9,142   |
|                     |      |         |         | April     | 11,043   | 8,520   |
|                     |      |         |         | May       | 8,799    | 6,958   |
|                     |      |         |         | June      | 13,600   | 10,882  |
|                     |      |         |         | July      | 14,267   | 12,132  |
|                     |      |         |         | August    | 2,046    | 1,756   |
|                     |      |         |         | September | 1,440    | 1,055   |
| Reporting period    |      | Penta 1 | Penta 3 | October   | 2,673    | 1,704   |
| January - September | 2023 | 75,103  | 58,428  |           |          |         |
| March- December     | 2022 | 85,856  | 72,199  | -         |          |         |