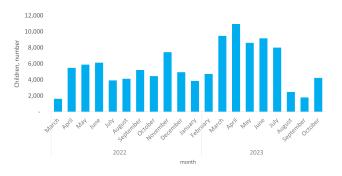

## Children received childhood vaccine

(Penta 1, Penta 3, IPV 1, IPV 2, MCV 1, MCV 2)

| January   | 20,393 |
|-----------|--------|
| February  | 21,56  |
| March     | 58,78  |
| April     | 56,57  |
| May       | 43,23  |
| June      | 62,69  |
| July      | 67,704 |
| August    | 9,12   |
| September | 6,08   |
| October   | 10,76  |

| Reporting | period |
|-----------|--------|
|           |        |

Reporting period

January - October

| 356,915 | January- October 2023 |
|---------|-----------------------|
| 411,135 | March - December 2022 |