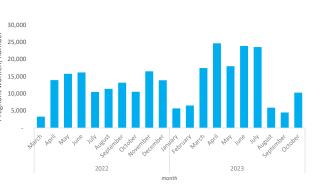

## Children received childhood vaccine

(Penta 1, Penta 3, IPV 1, IPV 2, MCV 1, MCV 2)

| January   | 20,393 |
|-----------|--------|
| February  | 21,56  |
| March     | 58,78  |
| April     | 56,57  |
| May       | 43,23  |
| June      | 62,69  |
| July      | 67,704 |
| August    | 9,12   |
| September | 6,08   |
| October   | 10,76  |

| Reporting | period |
|-----------|--------|
|           |        |

Reporting period

January - October

| 356,915 | January- October 2023 |
|---------|-----------------------|
| 411,135 | March - December 2022 |