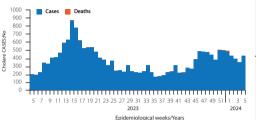

Figure 1: Trends of AWD/Cholera cases in Somalia 2023-2024

Map 1. Number of reported cholera cases and case fatality rate by district, epidemiological week 5-2024

2152 19 0.9 Published by World Health Organization (WHO), Country Office, Mogadishu, Somalia Total