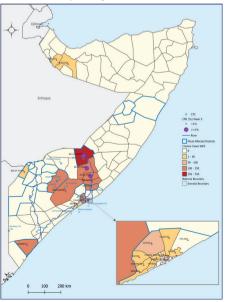

Figure 1: Trends of AWD/Cholera cases in Somalia 2023-2024

Map 1. Number of reported cholera cases and case fatality rate by district, epidemiological week 5-2024

2152 19 0.9 Published by World Health Organization (WHO), Country Office, Mogadishu, Somalia Total