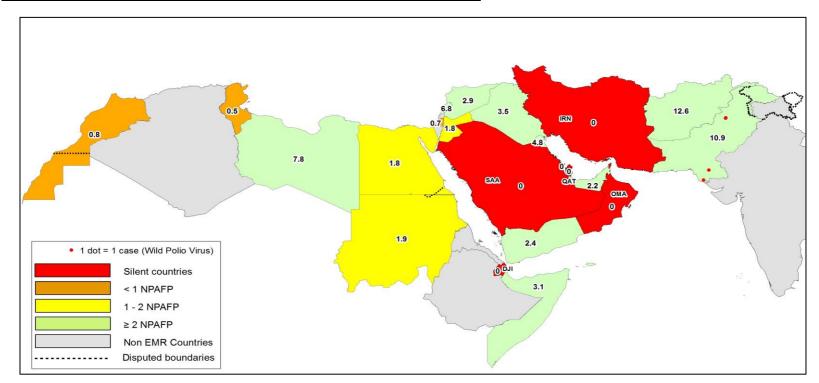

#### III. Surveillance performance indicators

In 2019, 20 of 22 member states are meeting the global target of both key surveillance indicators, namely non polio AFP rate of 2 per 100,000 children aged below 15 years and percent AFP cases with adequate specimen 80% and above.

- Djibouti has a non-polio AFP rate of 1.4
- Tunisia has a percentage of AFP cases with adequate stool specimens of 75.3%
- In Yemen there are AFP cases pending final classification more than 90 days due to delayed lab results because of delay in shipment of specimens to reference polio laboratories and high workload in the labs.