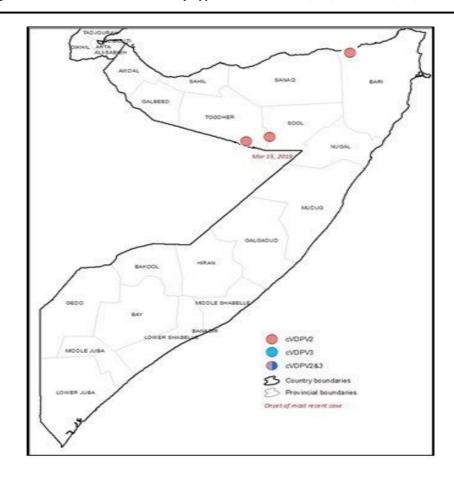

2. <u>SOMALIA</u>: No new cVDPV2 or cVDPV3 isolates from human were reported this week, but 3 new cVDPV2 environmental samples from Banadir were reported.

In 2019 to date, Somalia has reported three cVDPV2 cases. The most recent reported case has date of onset of paralysis on 8 May 2019.

1 aVDPV2 was isolated from an environmental sample collected on 3 February 2019.

5 cVDPVs were isolated from environmental samples with most recent positive sample collected on 22 December 2019.