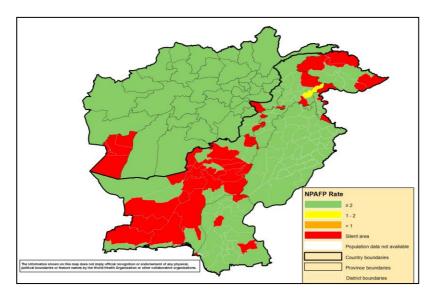

#### III. Surveillance performance indicators

In 2019, 20 of 22 member states are meeting the global target of both key surveillance indicators, namely non polio AFP rate of 2 per 100,000 children aged below 15 years and percent AFP cases with adequate specimen 80% and above.