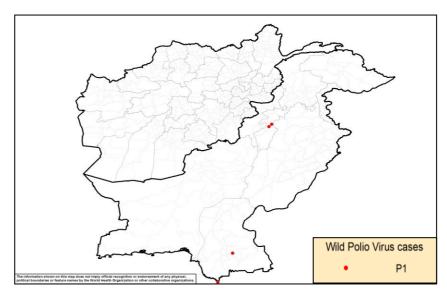

#### <u> 2020</u>

- 3 new wild poliovirus type-1 (WPV1) cases from Pakistan
- 10 new positive WPV1 environmental samples from Pakistan
- a. *Human samples*: 6 new WPV1 cases reported this week. Total WPV1 cases in 2019 to date is 168 (29 from Afghanistan and 139 from Pakistan). This compares with 33 cases in 2018 in the same period (Afghanistan 21 and Pakistan 12). Also 3 new WPV1 cases in 2020 were reported this week from Pakistan. Total WPV1 cases in 2020 to date is 4 all from Pakistan. This compares with 6 cases in 2019 in the same period all from Pakistan.
  - Afghanistan: No new WPV1 cases were reported this week:
     In 2019 to date, 29 WPV1 cases are reported. They include 9 cases from Uruzgan province,
     5 cases from Hilmand province, 6 from Kandahar province, 2 each from Paktika and Farah provinces and 1 each from Kunar, Nangarhar, Badghis, Baghlan and Herat provinces. The most recent case has onset of paralysis on 7 December 2019.
  - Pakistan: Six new WPV1 cases reported this week and details are as follows:

In 2019 to date, 139 WPV1 cases are reported from Pakistan. They include 80 from Khyber Pakhtunkhwa (KP) province, 12 from KP Tribal Districts (KPTD), 27 from Sindh province, 12 from Balochistan province and 8 from Punjab province. While in 2020, 4 WPV1 cases are reported, two each from KP and Sindh provinces. The most recent case has onset of paralysis on 7 January 2020.