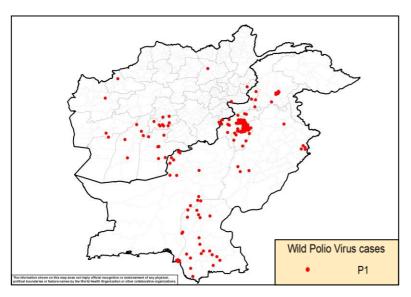

#### <u> 2020</u>

- 3 new wild poliovirus type-1 (WPV1) cases from Pakistan
- 10 new positive WPV1 environmental samples from Pakistan
- a. *Human samples*: 6 new WPV1 cases reported this week. Total WPV1 cases in 2019 to date is 168 (29 from Afghanistan and 139 from Pakistan). This compares with 33 cases in 2018 in the same period (Afghanistan 21 and Pakistan 12). Also 3 new WPV1 cases in 2020 were reported this week from Pakistan. Total WPV1 cases in 2020 to date is 4 all from Pakistan. This compares with 6 cases in 2019 in the same period all from Pakistan.
  - Afghanistan: No new WPV1 cases were reported this week:
     In 2019 to date, 29 WPV1 cases are reported. They include 9 cases from Uruzgan province,
     5 cases from Hilmand province, 6 from Kandahar province, 2 each from Paktika and Farah provinces and 1 each from Kunar, Nangarhar, Badghis, Baghlan and Herat provinces. The most recent case has onset of paralysis on 7 December 2019.
  - Pakistan: Six new WPV1 cases reported this week and details are as follows:

In 2019 to date, 139 WPV1 cases are reported from Pakistan. They include 80 from Khyber Pakhtunkhwa (KP) province, 12 from KP Tribal Districts (KPTD), 27 from Sindh province, 12 from Balochistan province and 8 from Punjab province. While in 2020, 4 WPV1 cases are reported, two each from KP and Sindh provinces. The most recent case has onset of paralysis on 7 January 2020.

In 2019 to date, 22 cVDPV2 cases reported (onset of the most recent case is 28<sup>th</sup> December). Cases include four from Diamir district of Gilgit-Baltistan (GB) province; three each from Torghar, Khyber and Mohmand; two from Kohistan Lower; and one each from Charsadda, Kohistan Upper, Bajour, Lakki Marwat and Peshawar districts in KP; one each from Islamabad and Gujranwala district, Punjab province.