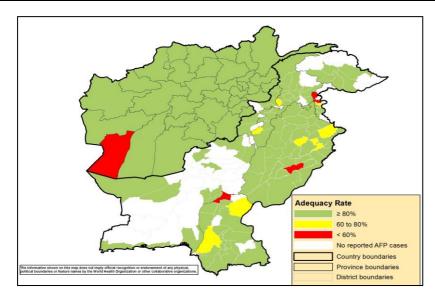

#### III. Surveillance performance indicators

In 2019, 20 of 22 member states are meeting the global target of both key surveillance indicators, namely non polio AFP rate of 2 per 100,000 children aged below 15 years and percent AFP cases with adequate specimen 80% and above.