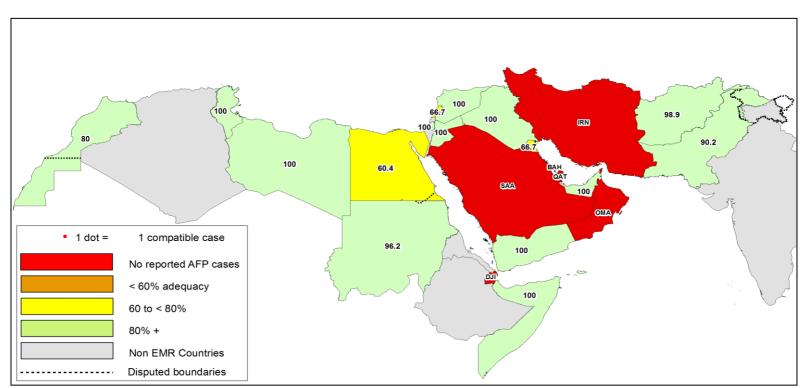

#### III. Surveillance performance indicators

In 2019, 20 of 22 member states are meeting the global target of both key surveillance indicators, namely non polio AFP rate of 2 per 100,000 children aged below 15 years and percent AFP cases with adequate specimen 80% and above.

- Djibouti has a non-polio AFP rate of 1.4
- Tunisia has a percentage of AFP cases with adequate stool specimens of 75.3%
- In Yemen there are AFP cases pending final classification more than 90 days due to delayed lab results because of delay in shipment of specimens to reference polio laboratories and high workload in the labs.