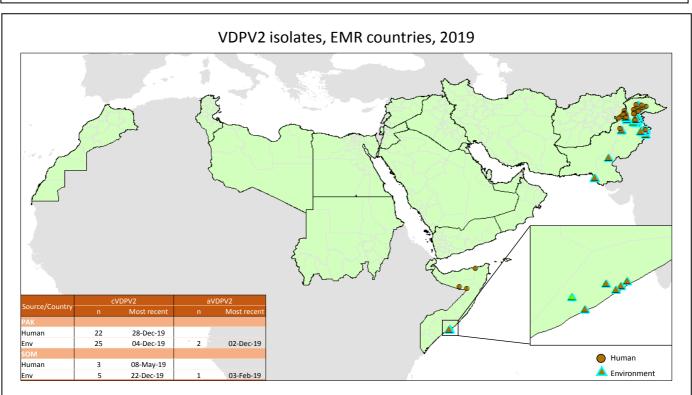

In 2019 to date, 22 cVDPV2 cases reported (onset of the most recent case is 28<sup>th</sup> December). Cases include four from Diamir district of Gilgit-Baltistan (GB) province; three each from Torghar, Khyber and Mohmand; two from Kohistan Lower; and one each from Charsadda, Kohistan Upper, Bajour, Lakki Marwat and Peshawar districts in KP; one each from Islamabad and Gujranwala district, Punjab province.

Environment: 26 positive environmental samples for cVDPV2, the recent most sample collected on 16 December 2019 (including seven combined WPV1 and cVDPV2).

In addition, cVDPV2 has been isolated form 16 healthy children and 7 contacts.

2. <u>SOMALIA</u>: No new cVDPV2 or cVDPV3 isolates from human were reported this week, but 3 new cVDPV2 environmental samples from Banadir were reported.

In 2019 to date, Somalia has reported three cVDPV2 cases. The most recent reported case has date of onset of paralysis on 8 May 2019.

1 aVDPV2 was isolated from an environmental sample collected on 3 February 2019.

5 cVDPVs were isolated from environmental samples with most recent positive sample collected on 22 December 2019.