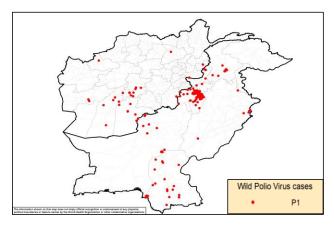

#### I. Wild Poliovirus Transmission

Endemic countries (PAKISTAN & AFGHANISTAN): Following was reported this week:

- 13 new wild poliovirus type-1 (WPV1) cases, 2 from Afghanistan and 11 from Pakistan
- 14 new positive WPV1 environmental samples, 2 from Afghanistan and 12 from Pakistan
- a. *Human samples*: 13 new WPV1 cases reported this week. Total WPV1 cases in 2019 to date are 156 (28 from Afghanistan and 128 from Pakistan). This compares with 33 cases in 2018 in the same period (Afghanistan 21 and Pakistan 12).
  - Afghanistan: Two new WPV1 cases reported this week and details are as follows:
     <u>Case (1)</u>: The case is from Bakwa district, Farah province, with date of onset 25 November 2019. The case is a 25-month old female child. The child received 7+ OPV doses from supplementary immunization activities (SIAs) and none from routine.
    - <u>Case (2)</u>: The case is from Shahwalikot district, Kandahar province, with date of onset 7 December 2019. The case is an 18-month old male child. The child did not receive any OPV doses neither from routine nor from SIAs.
    - In 2019 to date, 28 WPV1 cases are reported. They include 9 cases from Uruzgan province, 5 cases from Hilmand province, 6 from Kandahar province, 2 each from Paktika and Farah provinces and 1 each from Kunar, Nangarhar, Badghis and Baghlan provinces. The most recent case has onset of paralysis on 7 December 2019.
  - Pakistan: Eleven new WPV1 cases reported this week and details are as follows:
    - <u>Case (1)</u>: The case is from Kambar district, Sindh province, with date of onset 2 November 2019. The case is a 24-month old female child. The child reportedly received 10 OPV doses out of which 3 doses were from routine and 7 doses from SIAs. The index case was identified as wild by a positive contact.
    - <u>Case (2)</u>: The case is from Bannu district, Khyber Pakhtunkhwa (KP) province, with date of onset 13 November 2019. The case is a 26-month old male child. The child reportedly received 7+ OPV doses all from SIAs and none from routine. The index case was identified as wild by a positive contact.
    - <u>Case (3)</u>: The case is from Killa Abdullah district, Balochistan province, with date of onset 19 November 2019. The case is a 70-month old male child. The child reportedly received 7 OPV doses all from SIAs and none from routine. The index case was identified as wild by a positive contact.
    - <u>Case (4)</u>: The case is from Mirpurkhas district, Sindh province, with date of onset 1 December 2019. The case is a 48-month old female child. The child reportedly received 7 OPV doses all from SIAs and none from routine. The index case was identified as wild by 2 positive contacts.
    - <u>Case (5)</u>: The case is from Dadu district, Sindh province, with date of onset 6 December 2019. The case is a 5-month old female child. The child received only 1 OPV dose from SIAs and none from routine.
    - <u>Case (6)</u>: The case is from DI Khan district, KP province, with date of onset 14 December 2019. The case is a 24-month old female child. The child reportedly received 7 OPV doses from SIAs and none from routine.
    - <u>Cases (7 & 8)</u>: The cases are from Tank district, KP province, with date of onset 15 and 18 December 2019 respectively. The cases are 30 and 5 month old female and male children. Both children did not receive any OPV doses neither from routine nor from SIAs due to refusal and they are sister and brother.

In 2019 to date, 128 WPV1 cases are reported from Pakistan. They include 77 from Khyber Pakhtunkhwa (KP) province, 12 from KP Tribal Districts (KPTD), 22 from Sindh province, 11 from Balochistan province and 6 from Punjab province. The most recent case has onset of paralysis on 22 December 2019.