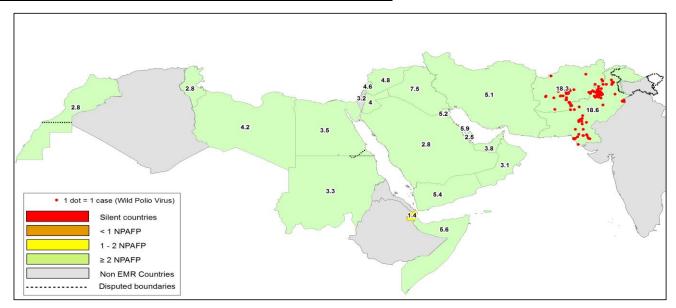

#### III. Surveillance performance indicators

In 2019, 20 of 22 member states are meeting the global target of both key surveillance indicators, namely non polio AFP rate of 2 per 100,000 children aged below 15 years and percent AFP cases with adequate specimen 80% and above.

- Djibouti has a non-polio AFP rate of 1.4
- Tunisia has a percentage of AFP cases with adequate stool specimens of 75.3%
- In Yemen there are AFP cases pending final classification more than 90 days due to delayed lab results because of delay in shipment of specimens to reference polio laboratories and high workload in the labs.