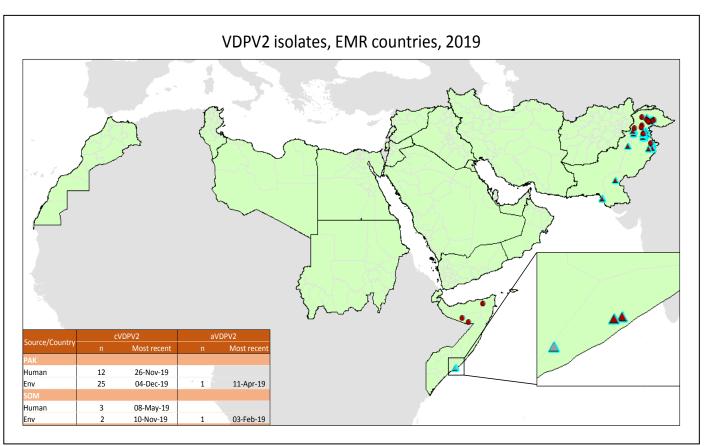

#### II. Circulating Vaccine Derived Polioviruses (cVDPVs)

 PAKISTAN: No new cVDPV2 isolates from human or environmental samples were reported this week. In 2019 to date, 12 cVDPV2 cases reported (onset of the most recent case is 22<sup>nd</sup> November). Cases include four from Diamir district of Gilgit-Baltistan (GB) province; two each from Torghar and Kohistan Lower, one each from Charsadda, Kohistan Upper districts in KP; one each from Islamabad and Gujranwala district, Punjab province.

Environment: Twenty five positive environmental samples for cVDPV2, the recent most sample collected on 4 December 2019 (including seven combined WPV1 and cVDPV2).

In addition, cVDPV2 has been isolated form 16 healthy children and 8 contacts.

 SOMALIA: No new cVDPV2 or cVDPV3 isolates from human or environmental samples were reported this week.

In 2019 to date, Somalia has reported three cVDPV2 cases. The most recent reported case has date of onset of paralysis on 8 May 2019.

aVDPV2 was isolated from an environmental sample collected on 3 February 2019.

2 cVDPVs were isolated from environmental samples collected on 10 November 2019.

In 2018: Somalia has reported a total of 12 cases due to cVDPVs, which include 5 due to cVDPV2, 6 due to cVDPV3 and 1 due to co-infection of cVDPV2 and cVDPV3. The last cVDPV3 was isolated from a sewage sample from Mogadishu collected on 23 August 2018.