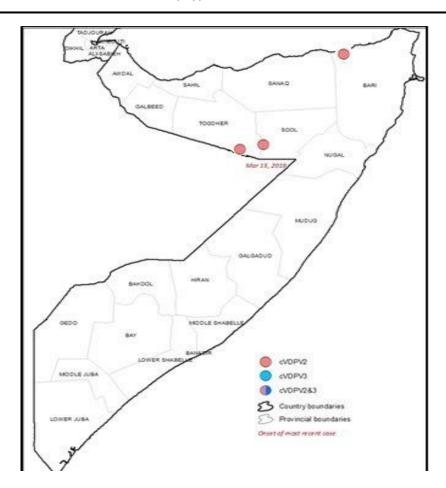

 SOMALIA: No new cVDPV2 or cVDPV3 isolates from human or environmental samples were reported this week.

In 2019 to date, Somalia has reported three cVDPV2 cases. The most recent reported case has date of onset of paralysis on 8 May 2019.

aVDPV2 was isolated from an environmental sample collected on 3 February 2019.

2 cVDPVs were isolated from environmental samples collected on 10 November 2019.

In 2018: Somalia has reported a total of 12 cases due to cVDPVs, which include 5 due to cVDPV2, 6 due to cVDPV3 and 1 due to co-infection of cVDPV2 and cVDPV3. The last cVDPV3 was isolated from a sewage sample from Mogadishu collected on 23 August 2018.