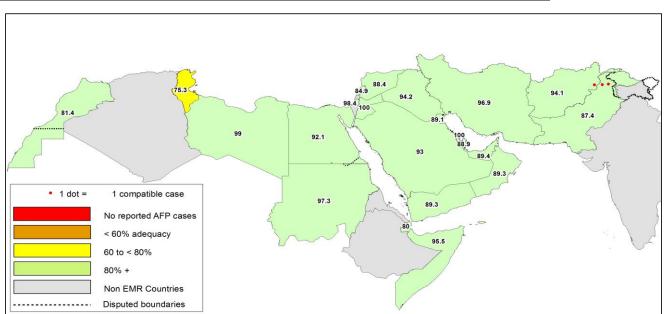

#### III. Surveillance performance indicators

In 2019, 20 of 22 member states are meeting the global target of both key surveillance indicators, namely non polio AFP rate of 2 per 100,000 children aged below 15 years and percent AFP cases with adequate specimen 80% and above.

- Djibouti has a non-polio AFP rate of 1.4
- Tunisia has a percentage of AFP cases with adequate stool specimens of 75.3%
- In Yemen there are AFP cases pending final classification more than 90 days due to delayed lab results because of delay in shipment of specimens to reference polio laboratories and high workload in the labs.