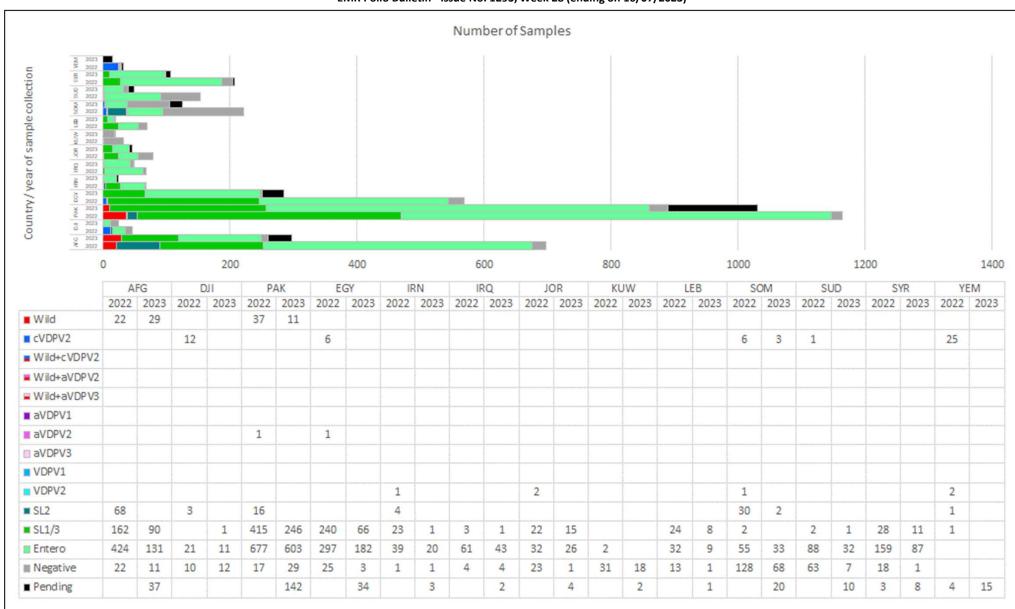

## Virus isolation by country, last 12 months (July 16, 2022, to July 15, 2023)

EMR Polio Bulletin - Issue No. 1293, Week 28 (ending on 16/07/2023)

| Source / Virus type | AFG | PAK | EGY | SOM | SUD | YEM | Total |
|---------------------|-----|-----|-----|-----|-----|-----|-------|
| Human (AFP only)    | 6   | 7   |     | 6   | 1   | 26  | 46    |
| Wild                | 6   | 7   |     |     |     |     | 13    |
| cVDPV2              |     |     |     | 4   | 1   | 26  | 31    |
| aVDPV2              |     |     |     | 2   |     |     | 2     |
| Environment         | 50  | 43  | 1   | 6   | 1   | 13  | 114   |
| Wild                | 50  | 43  |     |     |     |     | 93    |
| cVDPV2              |     |     | 1   | 6   | 1   | 13  | 21    |
| aVDPV2              |     |     |     |     |     |     |       |
| Total               | 56  | 50  | 1   | 12  | 2   | 39  | 160   |

Note: Viruses isolated from 'other' sources (example healthy children) are not included in this analysis; they are shown in page No. (8)