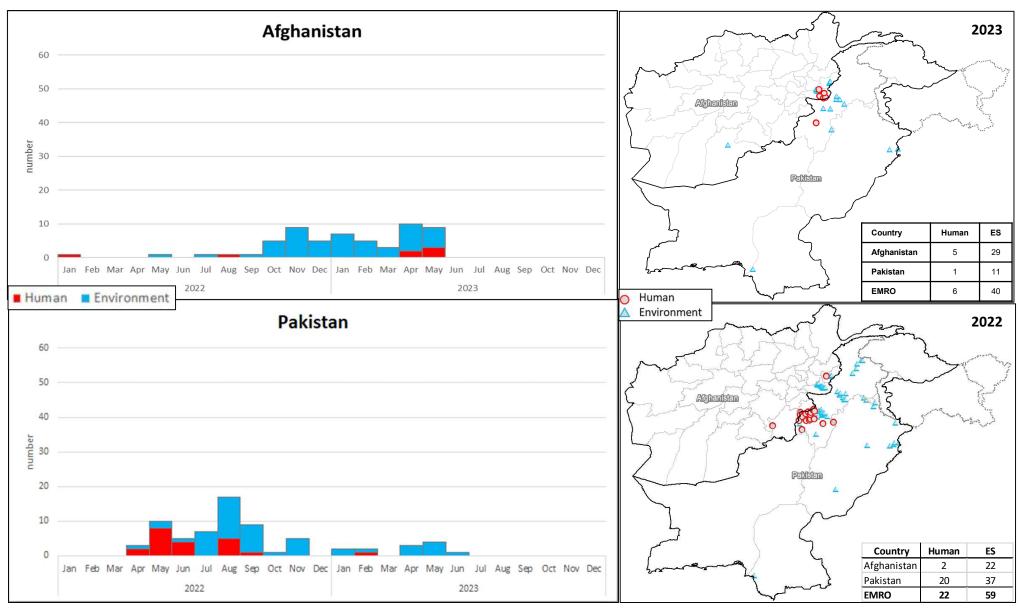

#### Wild Poliovirus

sampling

- No new WPV1 cases reported this week. The WPV1 cases count in 2023 till date is 6 (5 from Afghanistan and 1 from Pakistan) while in 2022, the WPV1 cases count remains to be 22 cases (2 from Afghanistan and 20 from Pakistan).
- No new WPV1 positive environmental samples reported this week. The positive WPV1 ES count in 2023 is 40 (29 in Afghanistan and 11 in Pakistan), while in 2022, the count remains to be 59 (22 in Afghanistan and 37 in Pakistan).

#### Circulating Vaccine derived poliovirus (cVDPV)

- No new cases reported this week. In 2023 the count of cVDPV2 cases remains 2 (both from Somalia) while the count in 2022 is 168 cases (1 from Sudan, 5 from Somalia and 162 from Yemen).
- Three new cVDPV2 isolates reported this week from Somalia. Two are from Banadir with the same collection date of 25<sup>th</sup> May 2023, and the other is from Bay Province with a date of collection of 7<sup>th</sup> May 2023. These are the only isolates from sewage sampling in 2023.
- In 2022 to date, the positive cVDPV2 ES count remains 50 (1 in Sudan, 6 in each of Egypt and Somalia, 12 in Djibouti and 25 in Yemen).