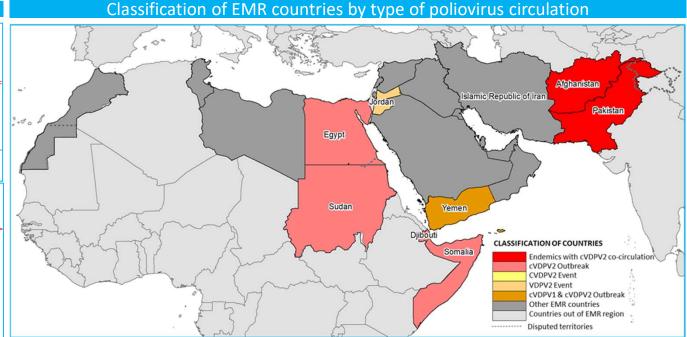

#### **EMR Polio Bulletin**

World Health Organization – Regional Office for Eastern Mediterranean Issue No. 1293, Week 28 (ending on 16/07/2023)