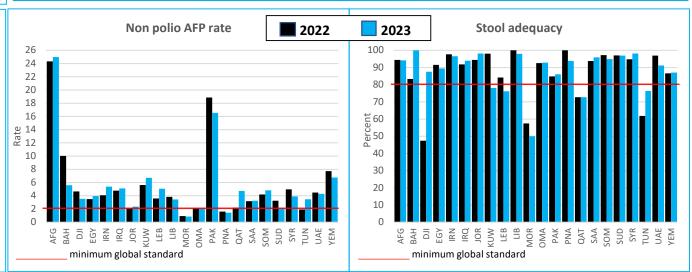

### Investigation of AFP cases with paralysis onset in 2022 & 2023

|                          |           |                                           |                     |                                 | 2023       |                                                      |                                                          |                                                                                                                                                                                                                                                                                                                                                                                                                                                                                                                                                                                                                                                                                                                                                                                                                                                                                                                                                                                                                                                                                                                                                                                                                                                                                                                                                                                                                                                                                                                                                                                                                                                                                                                                                                                                                                                                                                                                                                                                                                                                                                                                |                           | 2022      |                                             |                     |                                 |              |                                                      |                                                          |                                        |                               |                |  |  |  |
|--------------------------|-----------|-------------------------------------------|---------------------|---------------------------------|------------|------------------------------------------------------|----------------------------------------------------------|--------------------------------------------------------------------------------------------------------------------------------------------------------------------------------------------------------------------------------------------------------------------------------------------------------------------------------------------------------------------------------------------------------------------------------------------------------------------------------------------------------------------------------------------------------------------------------------------------------------------------------------------------------------------------------------------------------------------------------------------------------------------------------------------------------------------------------------------------------------------------------------------------------------------------------------------------------------------------------------------------------------------------------------------------------------------------------------------------------------------------------------------------------------------------------------------------------------------------------------------------------------------------------------------------------------------------------------------------------------------------------------------------------------------------------------------------------------------------------------------------------------------------------------------------------------------------------------------------------------------------------------------------------------------------------------------------------------------------------------------------------------------------------------------------------------------------------------------------------------------------------------------------------------------------------------------------------------------------------------------------------------------------------------------------------------------------------------------------------------------------------|---------------------------|-----------|---------------------------------------------|---------------------|---------------------------------|--------------|------------------------------------------------------|----------------------------------------------------------|----------------------------------------|-------------------------------|----------------|--|--|--|
|                          |           |                                           |                     | Case clas                       | sification |                                                      |                                                          | and the same of th | e indicators              |           |                                             |                     | Surveillanc                     | e indicators | Line List                                            |                                                          |                                        |                               |                |  |  |  |
| COUNTRY                  | AFP cases | Total<br>Confirmed<br>WPV1 Polio<br>Cases | Polio<br>Compatible | Discarded<br>(non polio<br>AFP) | Adga       | Pending<br>classification ><br>90 days from<br>onset | Pending LAB<br>classification ><br>90 days from<br>onset | Annualized<br>Non polio AFP<br>rate                                                                                                                                                                                                                                                                                                                                                                                                                                                                                                                                                                                                                                                                                                                                                                                                                                                                                                                                                                                                                                                                                                                                                                                                                                                                                                                                                                                                                                                                                                                                                                                                                                                                                                                                                                                                                                                                                                                                                                                                                                                                                            | % with adequate specimens | AFP cases | Total<br>Confirmed<br>WPV1 Polio<br>Cases * | Polio<br>Compatible | Discarded<br>(non polio<br>AFP) | •••• Adda    | Pending<br>classification ><br>90 days from<br>onset | Pending LAB<br>classification ><br>90 days from<br>onset | Annualized<br>Non polio AFP<br>rate ** | % with adequate specimens *** | Date of latest |  |  |  |
| Afghanistan              | 3026      | 5                                         | 0                   | 2677                            | 0          | 13                                                   | 4                                                        | 24.98                                                                                                                                                                                                                                                                                                                                                                                                                                                                                                                                                                                                                                                                                                                                                                                                                                                                                                                                                                                                                                                                                                                                                                                                                                                                                                                                                                                                                                                                                                                                                                                                                                                                                                                                                                                                                                                                                                                                                                                                                                                                                                                          | 94.2                      | 5368      | 2                                           | 0                   | 5365                            | 1            | 0                                                    | 0                                                        | 24.33                                  | 94.4                          | 16-Jul-23      |  |  |  |
| Bahrain                  | 9         | 0                                         | 0                   | 5                               | 0          | 1                                                    | 0                                                        | 5.60                                                                                                                                                                                                                                                                                                                                                                                                                                                                                                                                                                                                                                                                                                                                                                                                                                                                                                                                                                                                                                                                                                                                                                                                                                                                                                                                                                                                                                                                                                                                                                                                                                                                                                                                                                                                                                                                                                                                                                                                                                                                                                                           | 100.0                     | 30        | 0                                           | 0                   | 30                              | 0            | 0                                                    | 0                                                        | 10.02                                  | 83.3                          | 16-Jul-23      |  |  |  |
| Djibouti                 | 8         | 0                                         | 0                   | 5                               | 0          | 0                                                    | 0                                                        | 3.54                                                                                                                                                                                                                                                                                                                                                                                                                                                                                                                                                                                                                                                                                                                                                                                                                                                                                                                                                                                                                                                                                                                                                                                                                                                                                                                                                                                                                                                                                                                                                                                                                                                                                                                                                                                                                                                                                                                                                                                                                                                                                                                           | 87.5                      | 19        | 0                                           | 0                   | 19                              | 0            | 0                                                    | 0                                                        | 4.65                                   | 47.4                          | 16-Jul-23      |  |  |  |
| Egypt                    | 876       | 0                                         | 0                   | 687                             | 0          | 11                                                   | 2                                                        | 3.95                                                                                                                                                                                                                                                                                                                                                                                                                                                                                                                                                                                                                                                                                                                                                                                                                                                                                                                                                                                                                                                                                                                                                                                                                                                                                                                                                                                                                                                                                                                                                                                                                                                                                                                                                                                                                                                                                                                                                                                                                                                                                                                           | 89.5                      | 1394      | 0                                           | 0                   | 1394                            | 0            | 0                                                    | 0                                                        | 3.48                                   | 91.5                          | 13-Jul-23      |  |  |  |
| Iraq                     | 483       | 0                                         | 0                   | 441                             | 0          | 10                                                   | 0                                                        | 5.11                                                                                                                                                                                                                                                                                                                                                                                                                                                                                                                                                                                                                                                                                                                                                                                                                                                                                                                                                                                                                                                                                                                                                                                                                                                                                                                                                                                                                                                                                                                                                                                                                                                                                                                                                                                                                                                                                                                                                                                                                                                                                                                           | 94.0                      | 835       | 0                                           | 0                   | 835                             | 0            | 0                                                    | 0                                                        | 4.78                                   | 91.9                          | 14-Jul-23      |  |  |  |
| Islamic Republic of Iran | 610       | 0                                         | 0                   | 577                             | 0          | 0                                                    | 0                                                        | 5.39                                                                                                                                                                                                                                                                                                                                                                                                                                                                                                                                                                                                                                                                                                                                                                                                                                                                                                                                                                                                                                                                                                                                                                                                                                                                                                                                                                                                                                                                                                                                                                                                                                                                                                                                                                                                                                                                                                                                                                                                                                                                                                                           | 96.6                      | 824       | 0                                           | 0                   | 824                             | 0            | 0                                                    | 0                                                        | 4.06                                   | 97.7                          | 15-Jul-23      |  |  |  |
| Jordan                   | 55        | 0                                         | 0                   | 52                              | 0          | 0                                                    | 0                                                        | 2.36                                                                                                                                                                                                                                                                                                                                                                                                                                                                                                                                                                                                                                                                                                                                                                                                                                                                                                                                                                                                                                                                                                                                                                                                                                                                                                                                                                                                                                                                                                                                                                                                                                                                                                                                                                                                                                                                                                                                                                                                                                                                                                                           | 98.2                      | 89        | 0                                           | 0                   | 89                              | 0            | 0                                                    | 0                                                        | 2.14                                   | 94.4                          | 16-Jul-23      |  |  |  |
| Kuwait                   | 32        | 0                                         | 0                   | 31                              | 0          | 0                                                    | 0                                                        | 6.70                                                                                                                                                                                                                                                                                                                                                                                                                                                                                                                                                                                                                                                                                                                                                                                                                                                                                                                                                                                                                                                                                                                                                                                                                                                                                                                                                                                                                                                                                                                                                                                                                                                                                                                                                                                                                                                                                                                                                                                                                                                                                                                           | 78.1                      | 52        | 0                                           | 0                   | 52                              | 0            | 0                                                    | 0                                                        | 5.62                                   | 98.1                          | 16-Jul-23      |  |  |  |
| Lebanon                  | 42        | 0                                         | 0                   | 24                              | 0          | 6                                                    | 0                                                        | 5.06                                                                                                                                                                                                                                                                                                                                                                                                                                                                                                                                                                                                                                                                                                                                                                                                                                                                                                                                                                                                                                                                                                                                                                                                                                                                                                                                                                                                                                                                                                                                                                                                                                                                                                                                                                                                                                                                                                                                                                                                                                                                                                                           | 76.2                      | 57        | 0                                           | 0                   | 57                              | 0            | 0                                                    | 0                                                        | 3.58                                   | 84.2                          | 19-Jun-23      |  |  |  |
| Libya                    | 49        | 0                                         | 0                   | 37                              | 0          | 1                                                    | 0                                                        | 3.45                                                                                                                                                                                                                                                                                                                                                                                                                                                                                                                                                                                                                                                                                                                                                                                                                                                                                                                                                                                                                                                                                                                                                                                                                                                                                                                                                                                                                                                                                                                                                                                                                                                                                                                                                                                                                                                                                                                                                                                                                                                                                                                           | 98.0                      | 99        | 0                                           | 0                   | 99                              | 0            | 0                                                    | 0                                                        | 3.82                                   | 100.0                         | 17-Jun-23      |  |  |  |
| Morocco                  | 54        | 0                                         | 0                   | 18                              | 0          | 25                                                   | 3                                                        | 0.84                                                                                                                                                                                                                                                                                                                                                                                                                                                                                                                                                                                                                                                                                                                                                                                                                                                                                                                                                                                                                                                                                                                                                                                                                                                                                                                                                                                                                                                                                                                                                                                                                                                                                                                                                                                                                                                                                                                                                                                                                                                                                                                           | 50.0                      | 94        | 0                                           | 0                   | 88                              | 0            | 5                                                    | 1                                                        | 0.91                                   | 57.4                          | 12-Jun-23      |  |  |  |
| Oman                     | 14        | 0                                         | 0                   | 14                              | 0          | 0                                                    | 0                                                        | 2.07                                                                                                                                                                                                                                                                                                                                                                                                                                                                                                                                                                                                                                                                                                                                                                                                                                                                                                                                                                                                                                                                                                                                                                                                                                                                                                                                                                                                                                                                                                                                                                                                                                                                                                                                                                                                                                                                                                                                                                                                                                                                                                                           | 92.9                      | 27        | 0                                           | 0                   | 27                              | 0            | 0                                                    | 0                                                        | 2.10                                   | 92.6                          | 09-Jul-23      |  |  |  |
| Pakistan                 | 8686      | 1                                         | 0                   | 7676                            | 0          | 116                                                  | 0                                                        | 16.53                                                                                                                                                                                                                                                                                                                                                                                                                                                                                                                                                                                                                                                                                                                                                                                                                                                                                                                                                                                                                                                                                                                                                                                                                                                                                                                                                                                                                                                                                                                                                                                                                                                                                                                                                                                                                                                                                                                                                                                                                                                                                                                          | 86.1                      | 19032     | 20                                          | 1                   | 19010                           | 0            | 1                                                    | 3                                                        | 18.85                                  | 84.9                          | 16-Jul-23      |  |  |  |
| Palestine                | 16        | 0                                         | 0                   | 7                               | 0          | 2                                                    | 1                                                        | 1.43                                                                                                                                                                                                                                                                                                                                                                                                                                                                                                                                                                                                                                                                                                                                                                                                                                                                                                                                                                                                                                                                                                                                                                                                                                                                                                                                                                                                                                                                                                                                                                                                                                                                                                                                                                                                                                                                                                                                                                                                                                                                                                                           | 93.8                      | 33        | 0                                           | 0                   | 32                              | 1            | 0                                                    | 0                                                        | 1.59                                   | 100.0                         | 02-Jul-23      |  |  |  |
| Qatar                    | 11        | 0                                         | 0                   | 3                               | 0          | 4                                                    | 0                                                        | 4.71                                                                                                                                                                                                                                                                                                                                                                                                                                                                                                                                                                                                                                                                                                                                                                                                                                                                                                                                                                                                                                                                                                                                                                                                                                                                                                                                                                                                                                                                                                                                                                                                                                                                                                                                                                                                                                                                                                                                                                                                                                                                                                                           | 72.7                      | 11        | 0                                           | 0                   | 11                              | 0            | 0                                                    | 0                                                        | 2.22                                   | 72.7                          | 11-Jul-23      |  |  |  |
| Saudi Arabia             | 146       | 0                                         | 0                   | 104                             | 0          | 0                                                    | 0                                                        | 3.25                                                                                                                                                                                                                                                                                                                                                                                                                                                                                                                                                                                                                                                                                                                                                                                                                                                                                                                                                                                                                                                                                                                                                                                                                                                                                                                                                                                                                                                                                                                                                                                                                                                                                                                                                                                                                                                                                                                                                                                                                                                                                                                           | 95.9                      | 274       | 0                                           | 0                   | 274                             | 0            | 0                                                    | 0                                                        | 3.18                                   | 93.8                          | 16-Jul-23      |  |  |  |
| Somalia                  | 234       | 0                                         | 0                   | 202                             | 2          | 0                                                    | 0                                                        | 4.81                                                                                                                                                                                                                                                                                                                                                                                                                                                                                                                                                                                                                                                                                                                                                                                                                                                                                                                                                                                                                                                                                                                                                                                                                                                                                                                                                                                                                                                                                                                                                                                                                                                                                                                                                                                                                                                                                                                                                                                                                                                                                                                           | 94.9                      | 356       | 0                                           | 0                   | 349                             | 7            | 0                                                    | 0                                                        | 4.20                                   | 97.2                          | 16-Jul-23      |  |  |  |
| Sudan                    | 229       | 0                                         | 0                   | 154                             | 0          | 29                                                   | 22                                                       | 2.06                                                                                                                                                                                                                                                                                                                                                                                                                                                                                                                                                                                                                                                                                                                                                                                                                                                                                                                                                                                                                                                                                                                                                                                                                                                                                                                                                                                                                                                                                                                                                                                                                                                                                                                                                                                                                                                                                                                                                                                                                                                                                                                           | 96.9                      | 650       | 0                                           | 0                   | 649                             | 1            | 0                                                    | 0                                                        | 3.24                                   | 97.1                          | 10-Jul-23      |  |  |  |
| Syrian Arab Republic     | 162       | 0                                         | 0                   | 154                             | 0          | 0                                                    | 0                                                        | 3.89                                                                                                                                                                                                                                                                                                                                                                                                                                                                                                                                                                                                                                                                                                                                                                                                                                                                                                                                                                                                                                                                                                                                                                                                                                                                                                                                                                                                                                                                                                                                                                                                                                                                                                                                                                                                                                                                                                                                                                                                                                                                                                                           | 98.1                      | 382       | 0                                           | 0                   | 382                             | 0            | 0                                                    | 0                                                        | 4.96                                   | 94.8                          | 15-Jul-23      |  |  |  |
| Tunisia                  | 55        | 0                                         | 0                   | 50                              | 0          | 0                                                    | 0                                                        | 3.46                                                                                                                                                                                                                                                                                                                                                                                                                                                                                                                                                                                                                                                                                                                                                                                                                                                                                                                                                                                                                                                                                                                                                                                                                                                                                                                                                                                                                                                                                                                                                                                                                                                                                                                                                                                                                                                                                                                                                                                                                                                                                                                           | 76.4                      | 55        | 0                                           | 0                   | 55                              | 0            | 0                                                    | 0                                                        | 1.91                                   | 61.8                          | 14-Jul-23      |  |  |  |
| United Arab Emirates     | 34        | 0                                         | 0                   | 18                              | 0          | 8                                                    | 1                                                        | 4.29                                                                                                                                                                                                                                                                                                                                                                                                                                                                                                                                                                                                                                                                                                                                                                                                                                                                                                                                                                                                                                                                                                                                                                                                                                                                                                                                                                                                                                                                                                                                                                                                                                                                                                                                                                                                                                                                                                                                                                                                                                                                                                                           | 91.2                      | 66        | 0                                           | 0                   | 66                              | 0            | 0                                                    | 0                                                        | 4.47                                   | 97.0                          | 04-Jul-23      |  |  |  |
| Yemen                    | 579       | 0                                         | 0                   | 365                             | 0          | 18                                                   | 5                                                        | 6.76                                                                                                                                                                                                                                                                                                                                                                                                                                                                                                                                                                                                                                                                                                                                                                                                                                                                                                                                                                                                                                                                                                                                                                                                                                                                                                                                                                                                                                                                                                                                                                                                                                                                                                                                                                                                                                                                                                                                                                                                                                                                                                                           | 87.0                      | 1377      | 0                                           | 1                   | 1214                            | 162          | 0                                                    | 0                                                        | 7.73                                   | 86.6                          | 15-Jul-23      |  |  |  |
| EMR POL                  | 15410     | 6                                         | 0                   | 13301                           | 2          | 244                                                  | 38                                                       | 9.83                                                                                                                                                                                                                                                                                                                                                                                                                                                                                                                                                                                                                                                                                                                                                                                                                                                                                                                                                                                                                                                                                                                                                                                                                                                                                                                                                                                                                                                                                                                                                                                                                                                                                                                                                                                                                                                                                                                                                                                                                                                                                                                           | 89.0                      | 31124     | 22                                          | 2                   | 30921                           | 172          | 6                                                    | 4                                                        | 10.71                                  | 88.0                          |                |  |  |  |

<sup>\*</sup> Confirmed polio cases refer to wild isolation from AFP cases or from contacts of negative index AFP cases

<sup>\*\*</sup> Non-polio AFP per 100,000 children <15 years

<sup>\*\*\*</sup> Adequate here refers to two stool specimens collected at least 24 hours apart, with 14 days of paralysis onset and specimens received in the lab in 'Good Condition'