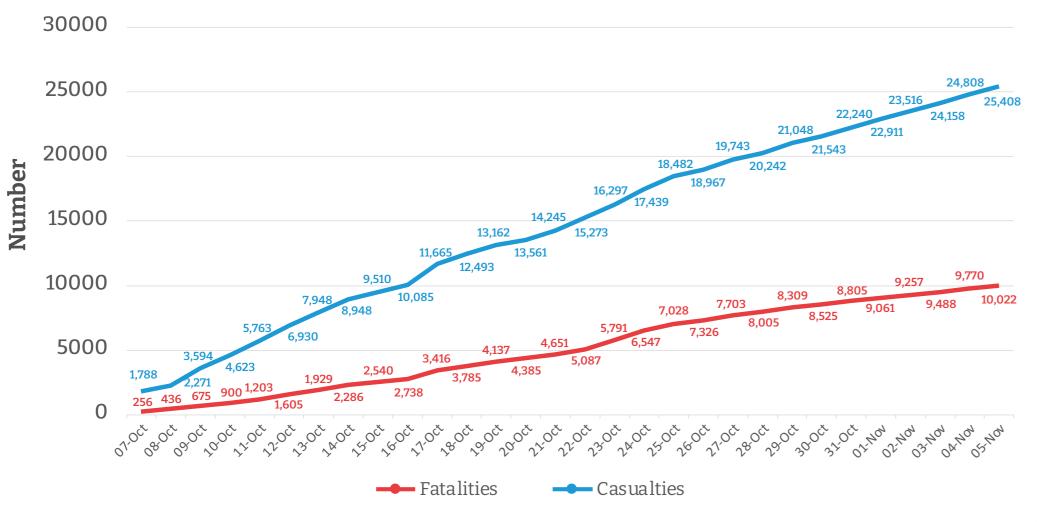

## **Fuel and electricity** Human resources WASH in health care for health care for health 56-96% **16** health Fuel reserves in workers killed on less water c hospitals critically consumption (25 duty low Oct - 5th Nov) \* **37** health Essential medical **3500** hospital workers injured on equipment cV 0 duty inpatients at including life immediate risk from support machines hospital associated Health workers depend on hospital infections and face exhaustion; electricity outbreaks lack of specialists generators for certain injuries **Cumulative casualties and fatalities**\*