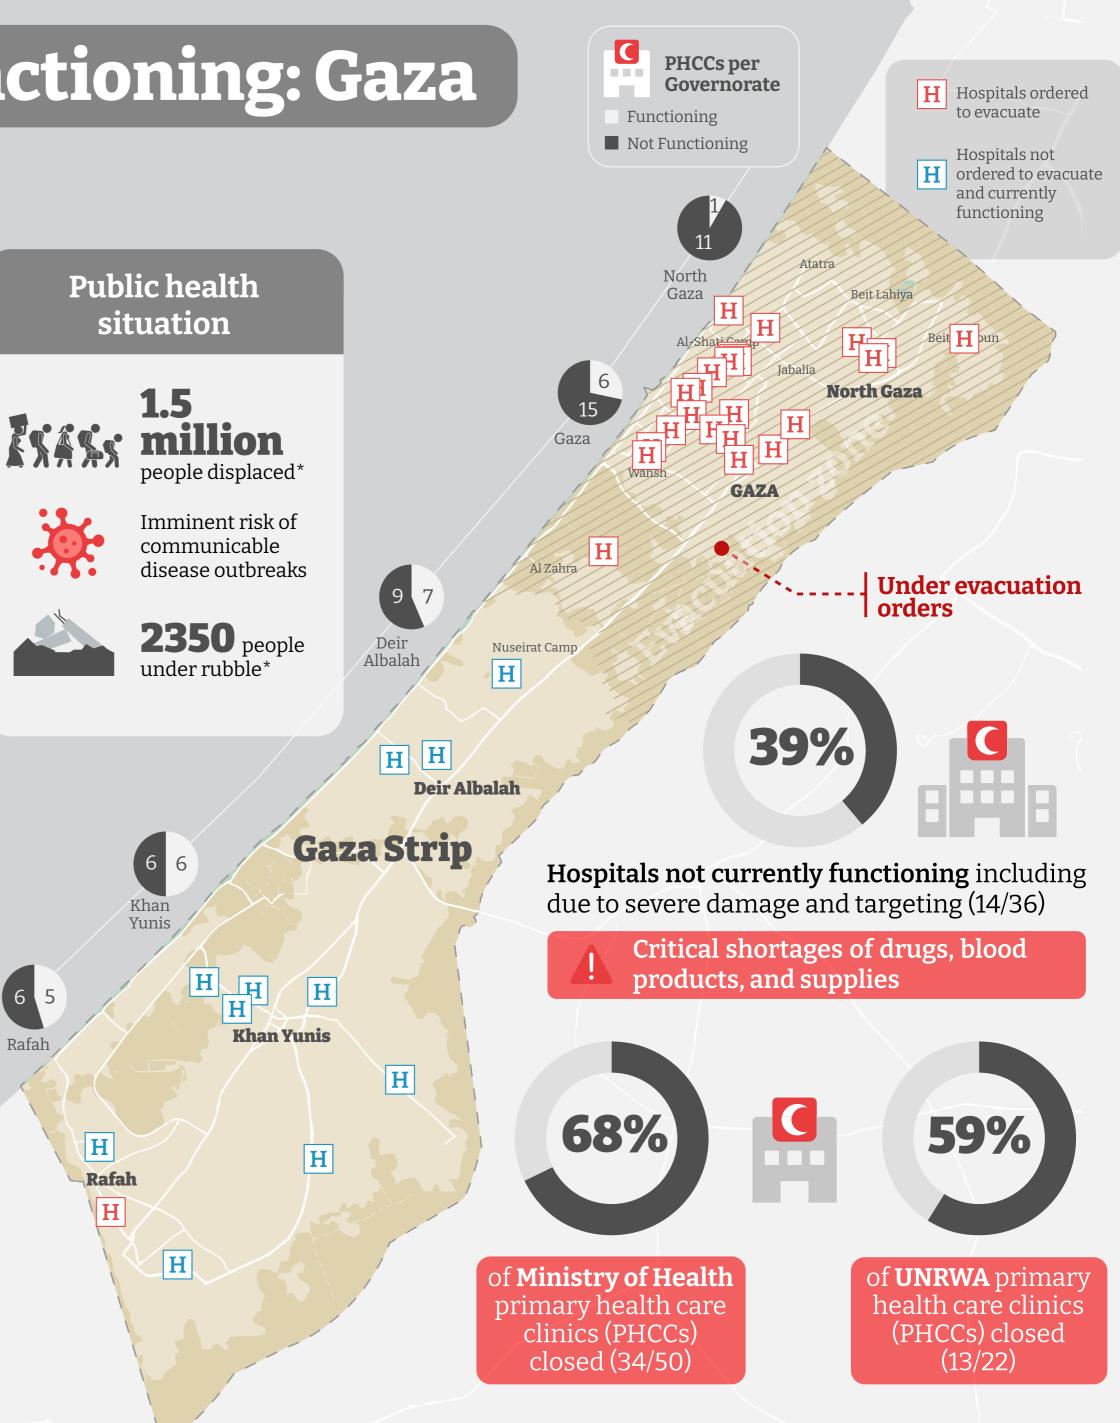

## Health System Functioning: Gaza

\* Sources: WASH Cluster (water availability); Ministry of Health (casualties, fatalities, and estimated number under the rubble); OCHA (persons displaced and sheltering)